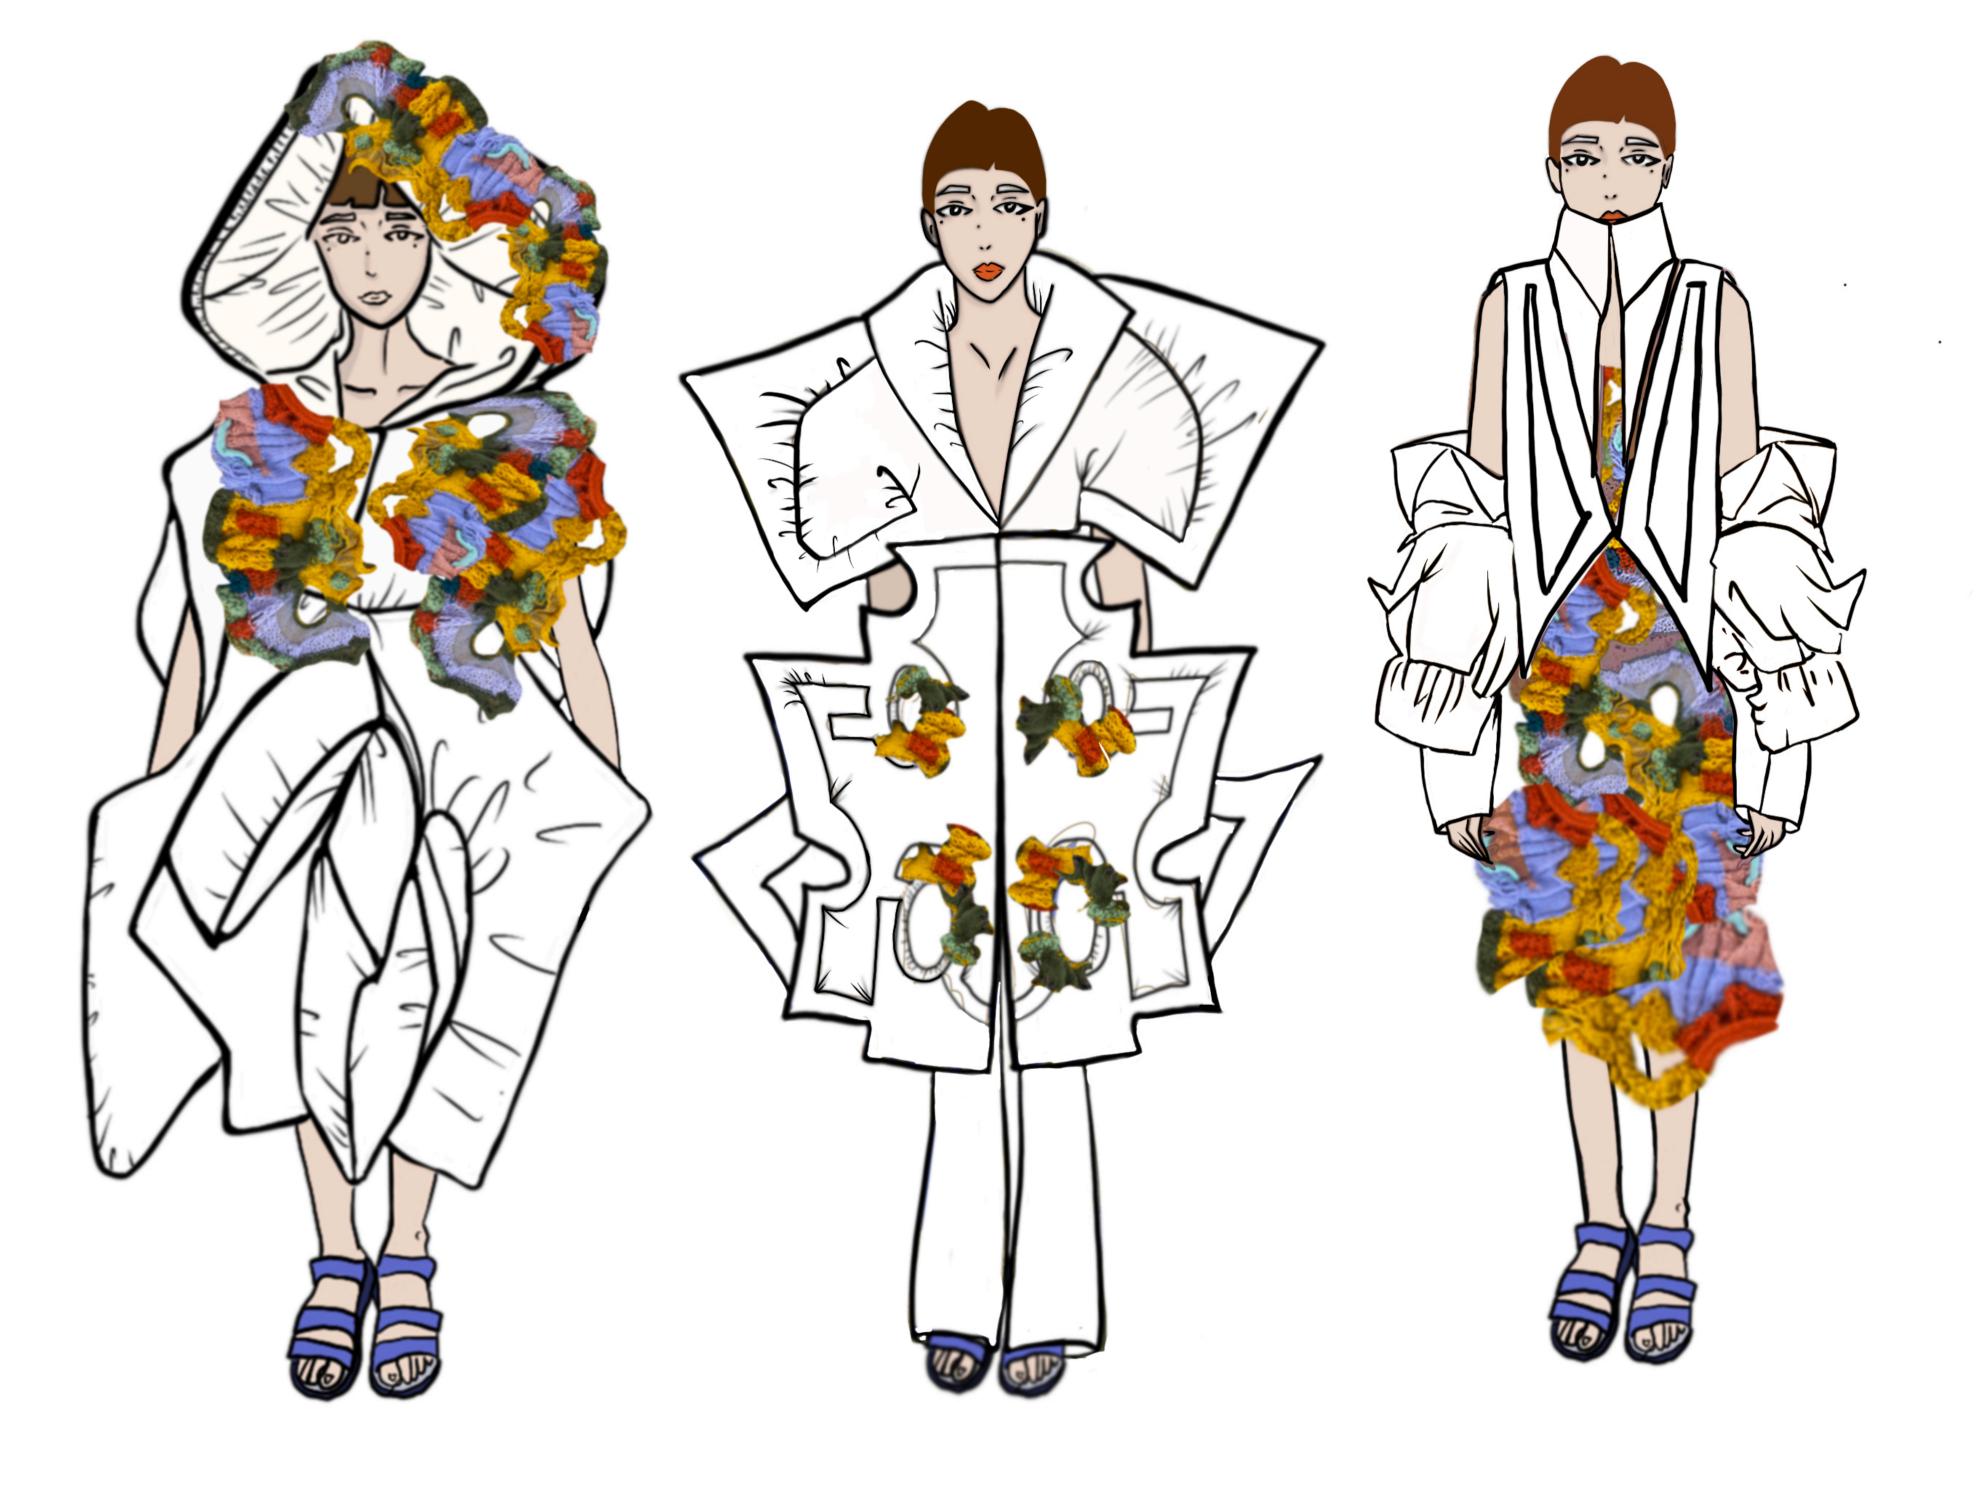

#### **Fashion 3D construction**

- Design shirt, skirt, pants, trench coat, jacket
- Make patterns for shirt, skirt, trench coat, jacket
- Created drafts and Tech flats by hand sketching