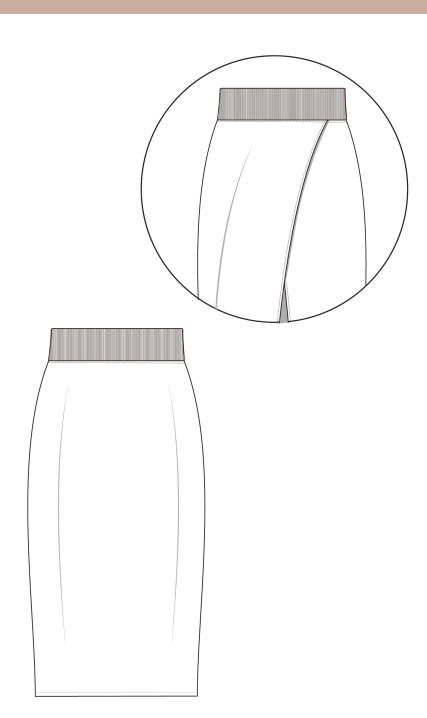

rench coat, jacket
- Make patterns for shirt, skirt, trench coat, jacket
- Created drafts and Tech flats by hand sketching

#### 2021

#### Team Stylist, Ruffled Burgeon

- Created costumes to best complement the shoes
- Styled and inspected the looks, makeup and hair of models
- Modeled shoes



# Afternoon

























Twill Cotton 100%

Corduroy Polyester 89% Nylone 11%

Corduroy
Polyester 89%
Nylone 11%

#### Bottom



Corduroy Polyester 89% Nylone 11%



Twill Cotton 100%



Twill Cotton 100%

#### Outerwear



Melton 100% wool Corduroy
Polyester 89%
Nylone 11%

Felt wool 100%

# Fabric













Corduroy Polyester 89% Nylone 11%

Twill Cotton 100%

Felt wool 100%

Poplin Polyester 70% Nylone 30%

Oxford Shirting Melton Polyester 100%

100% wool

# Color































#### outerwear



#### outerwear







# Yoga

BRUNCH WEAR S/S 22



# Tied Dye Knits

S/S 22



# Home Leisure

S/S 22



Jesign Projec

# Trench Coat

ashio