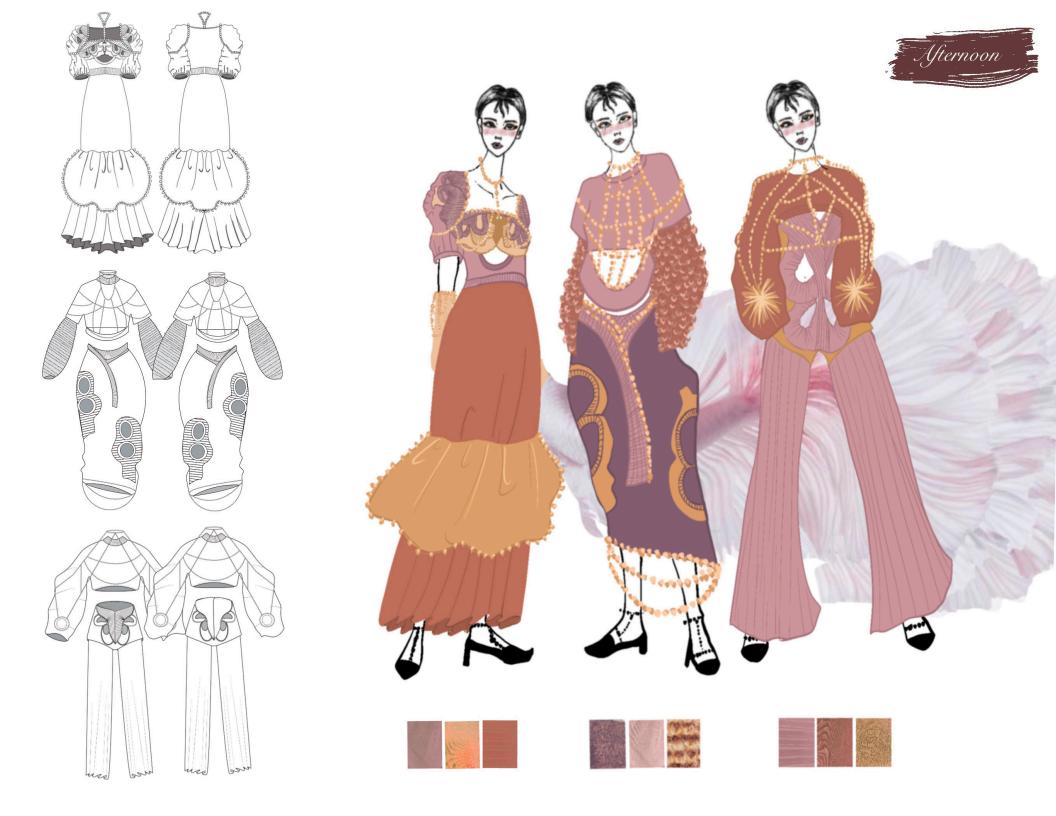

## Fashion Designer, Afternoon. Apocalypse

- Research and collage inspirational images in sketchbook
- Developed visual boards, process boards and color boards
- Created designs and developed lineup and tech pack for women collections

#### Fashion Designer, Afternoon. Apocalypse

- Research and collage inspirational images in sketchbook
- Developed visual boards, process boards and color boards
- Created designs and developed lineup and tech pack for women collections
- Produced corresponding fashion illustrations for projects 2021