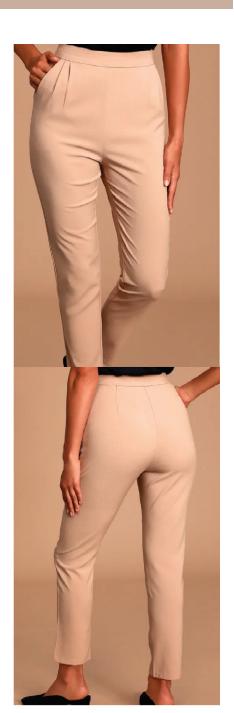

#### **Fashion 3D construction**

- Design shirt, skirt, pants, trench coat, jacket
- Make patterns for shirt, skirt, trench coat, jacket
- Created drafts and Tech flats by hand sketching