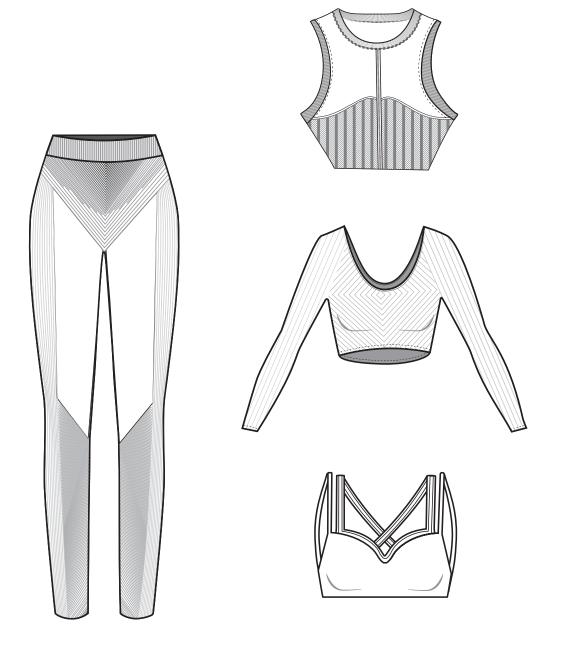

rafts and Tech flats by hand sketching

#### 2021

#### Team Stylist, Ruffled Burgeon

- Created costumes to best complement the shoes
- Styled and inspected the looks, makeup and hair of models
- Modeled shoes



# Afternoon

























Twill Cotton 100%

Corduroy Polyester 89% Nylone 11%

Corduroy
Polyester 89%
Nylone 11%

#### Bottom



Corduroy Polyester 89% Nylone 11%



Twill Cotton 100%



Twill Cotton 100%

#### Outerwear



Melton 100% wool Corduroy
Polyester 89%
Nylone 11%

Felt wool 100%

# Fabric













Corduroy Polyester 89% Nylone 11%

Twill Cotton 100%

Felt wool 100%

Poplin Polyester 70% Nylone 30%

Oxford Shirting Melton Polyester 100%

100% wool

# Color































#### outerwear



#### outerwear







# Yoga

BRUNCH WEAR S/S 22



# Tied Dye Knits

S/S 22



# Home Leisure

S/S 22



Jesign Projec

# Trench Coat

ashio