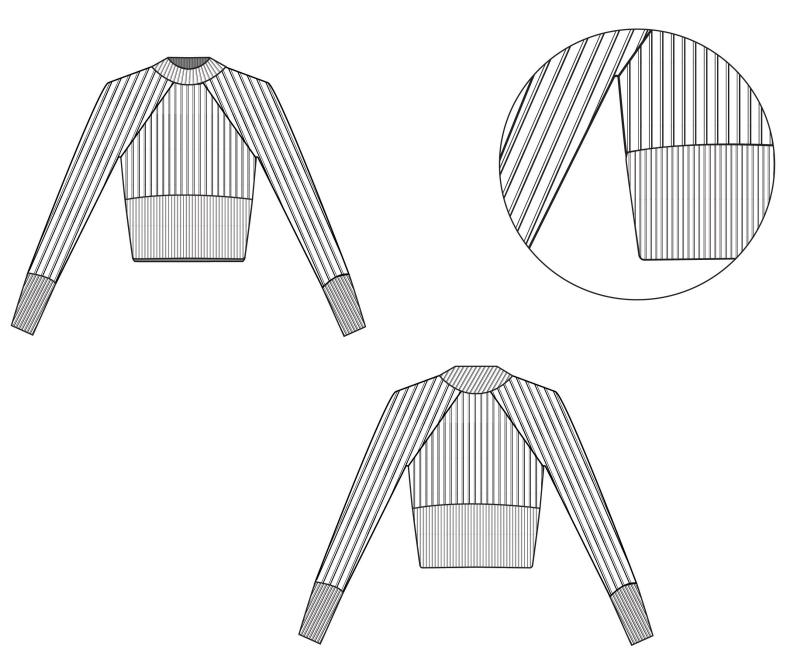

nts, trench coat, jacket
- Make patterns for shirt, skirt, trench coat, jacket
- Created drafts and Tech flats by hand sketching

#### 2021

#### Team Stylist, Ruffled Burgeon

- Created costumes to best complement the shoes
- Styled and inspected the looks, makeup and hair of models
- Modeled shoes



# Afternoon

























Twill Cotton 100%

Corduroy Polyester 89% Nylone 11%

Corduroy
Polyester 89%
Nylone 11%

#### Bottom



Corduroy Polyester 89% Nylone 11%



Twill Cotton 100%



Twill Cotton 100%

#### Outerwear



Melton 100% wool Corduroy
Polyester 89%
Nylone 11%

Felt wool 100%

# Fabric













Corduroy Polyester 89% Nylone 11%

Twill Cotton 100%

Felt wool 100%

Poplin Polyester 70% Nylone 30%

Oxford Shirting Melton Polyester 100%

100% wool

# Color































#### outerwear



#### outerwear







# Yoga

BRUNCH WEAR S/S 22



# Tied Dye Knits

S/S 22



# Home Leisure

S/S 22



Jesign Projec

# Trench Coat

ashio