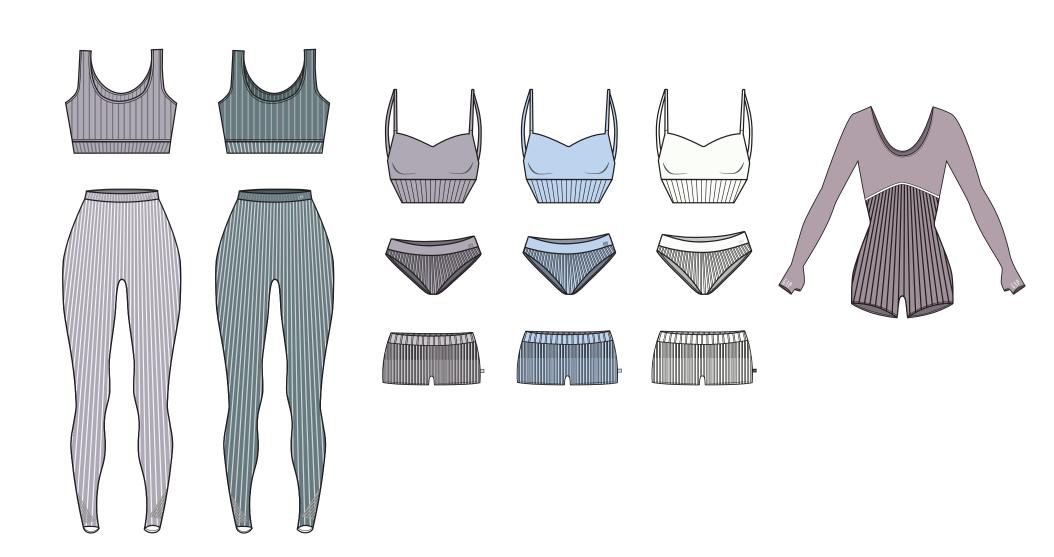

# Team Stylist, Ruffled Burgeon

- Created costumes to best complement the shoes
- Styled and inspected the looks, makeup and hair of models
- Modeled shoes



# Afternoon

























Twill Cotton 100%

Corduroy Polyester 89% Nylone 11%

Corduroy
Polyester 89%
Nylone 11%

#### Bottom



Corduroy Polyester 89% Nylone 11%



Twill Cotton 100%



Twill Cotton 100%

#### Outerwear



Melton 100% wool Corduroy
Polyester 89%
Nylone 11%

Felt wool 100%

# Fabric













Corduroy Polyester 89% Nylone 11%

Twill Cotton 100%

Felt wool 100%

Poplin Polyester 70% Nylone 30%

Oxford Shirting Melton Polyester 100%

100% wool

# Color































#### outerwear



#### outerwear







# Yoga

BRUNCH WEAR S/S 22



# Tied Dye Knits

S/S 22



# Home Leisure

S/S 22



Jesign Projec

# Trench Coat

ashio