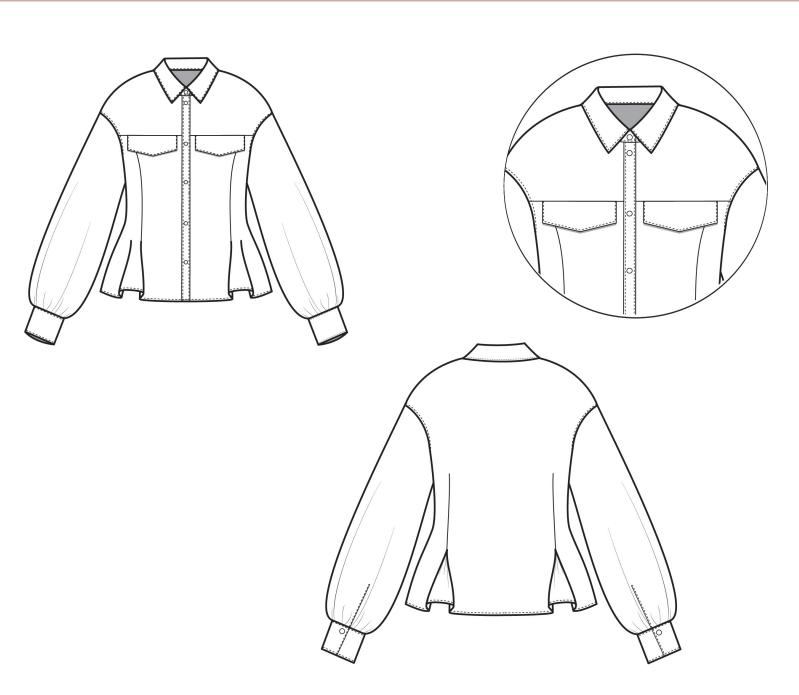

#### **Fashion 3D construction**

- Design shirt, skirt, pants, trench coat, jacket
- Make patterns for shirt, skirt, trench coat, jacket
- Created drafts and Tech flats by hand sketching