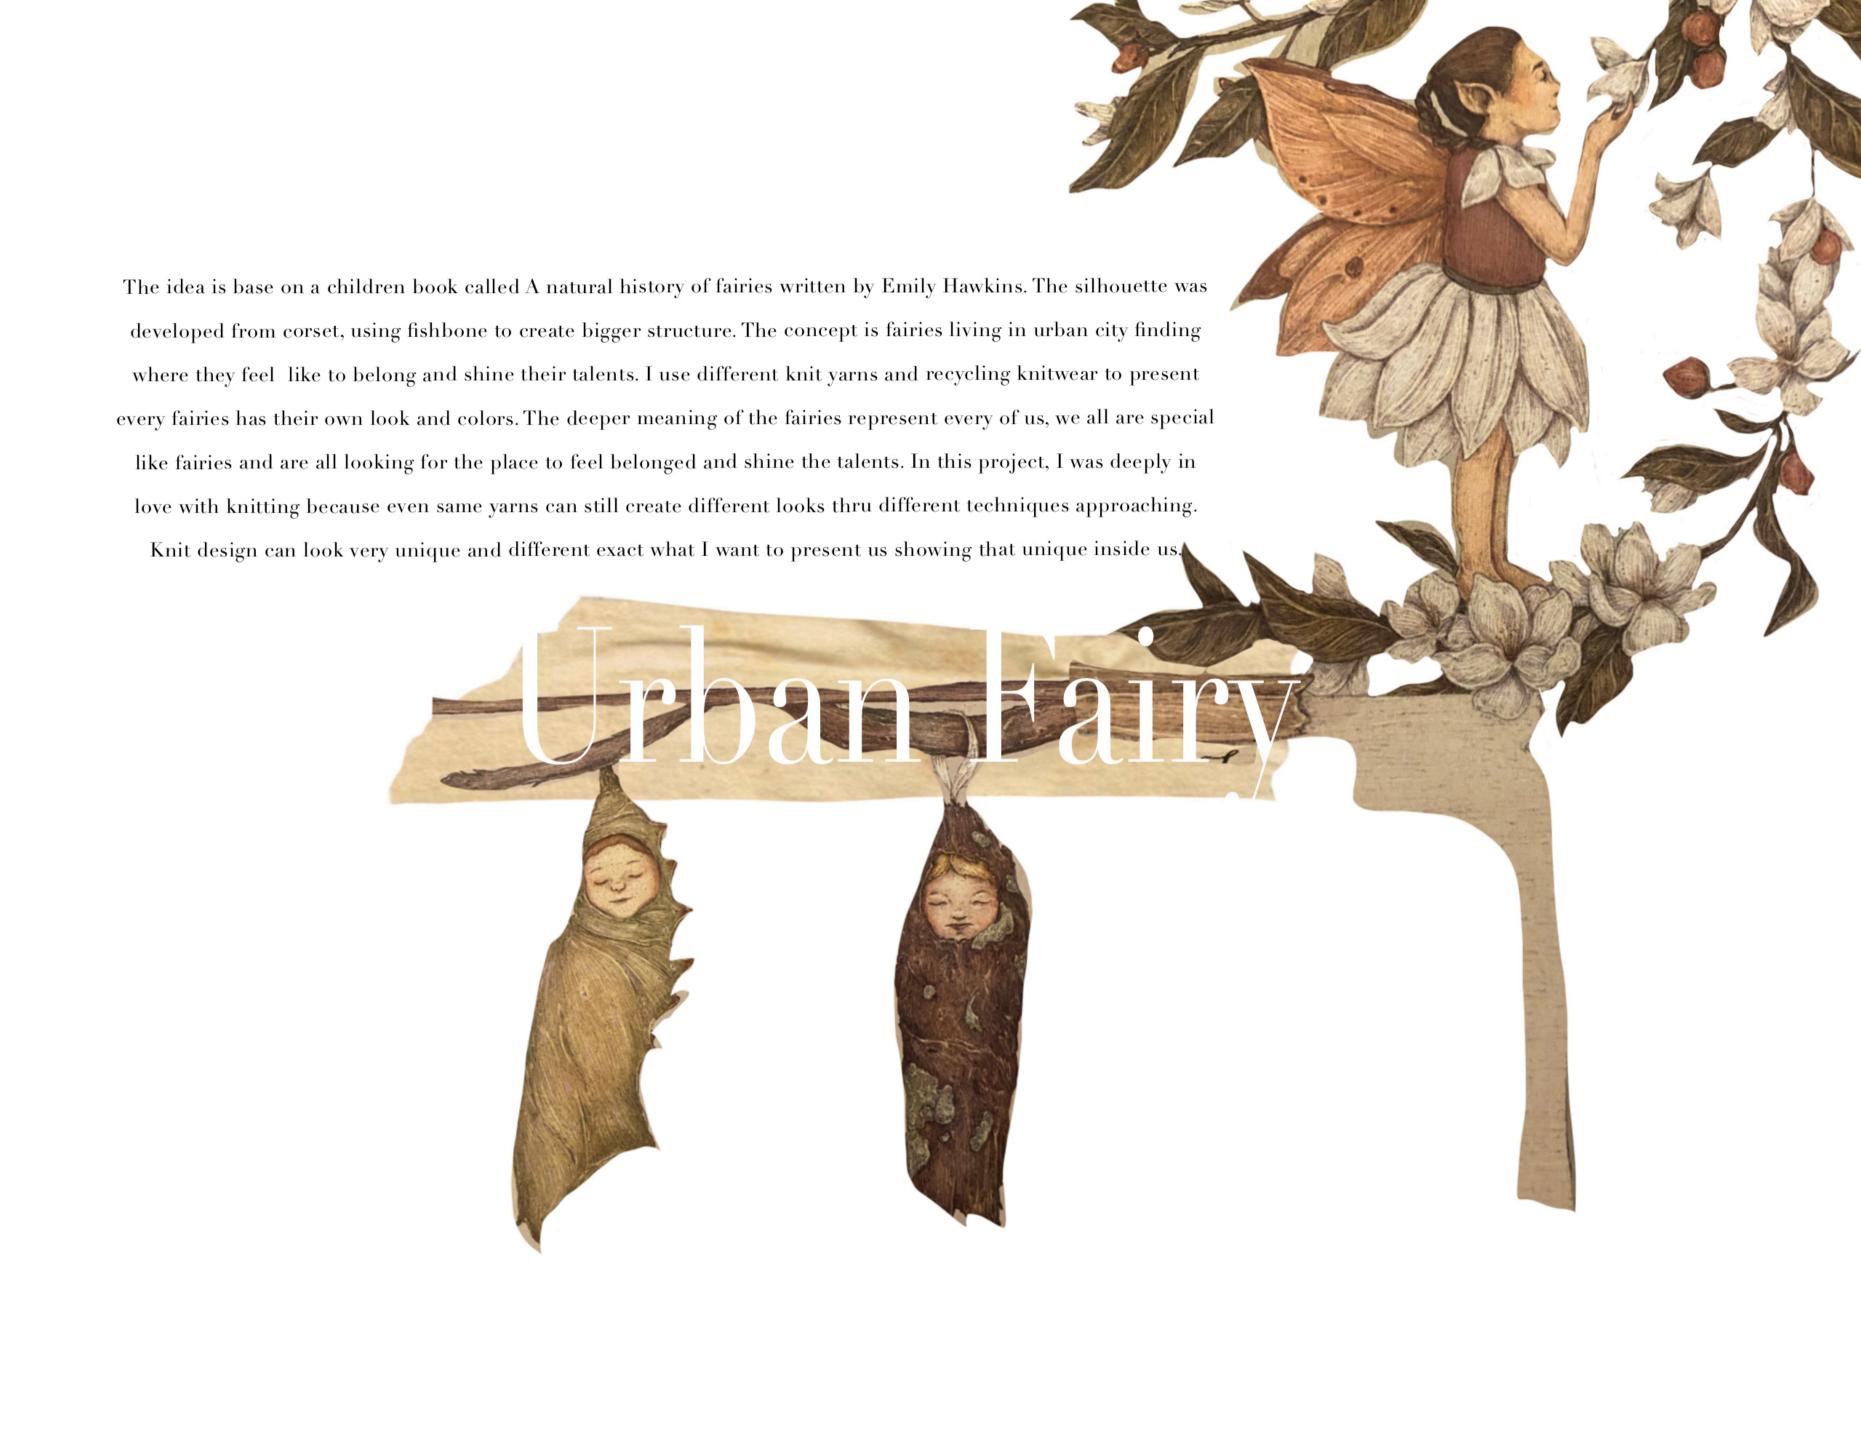

## Fashion Designer, Afternoon. Apocalypse

- Research and collage inspirational images in sketchbook
- Developed visual boards, process boards and color boards
- Created designs and developed lineup and tech pack for women collections

#### Fashion Designer, Afternoon. Apocalypse

- Research and collage inspirational images in sketchbook
- Developed visual boards, process boards and color boards
- Created designs and developed lineup and tech pack for women collections
- Produced corresponding fashion illustrations for projects 2021