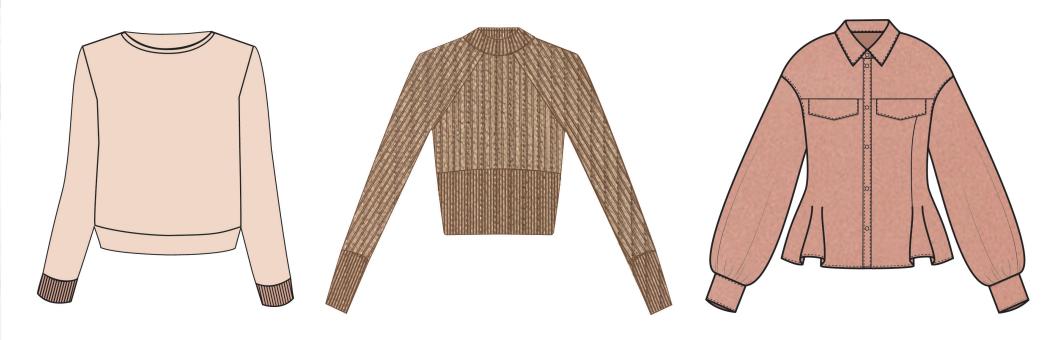

#### **Fashion 3D construction**

- Design shirt, skirt, pants, trench coat, jacket
- Make patterns for shirt, skirt, trench coat, jacket
- Created drafts and Tech flats by hand sketching