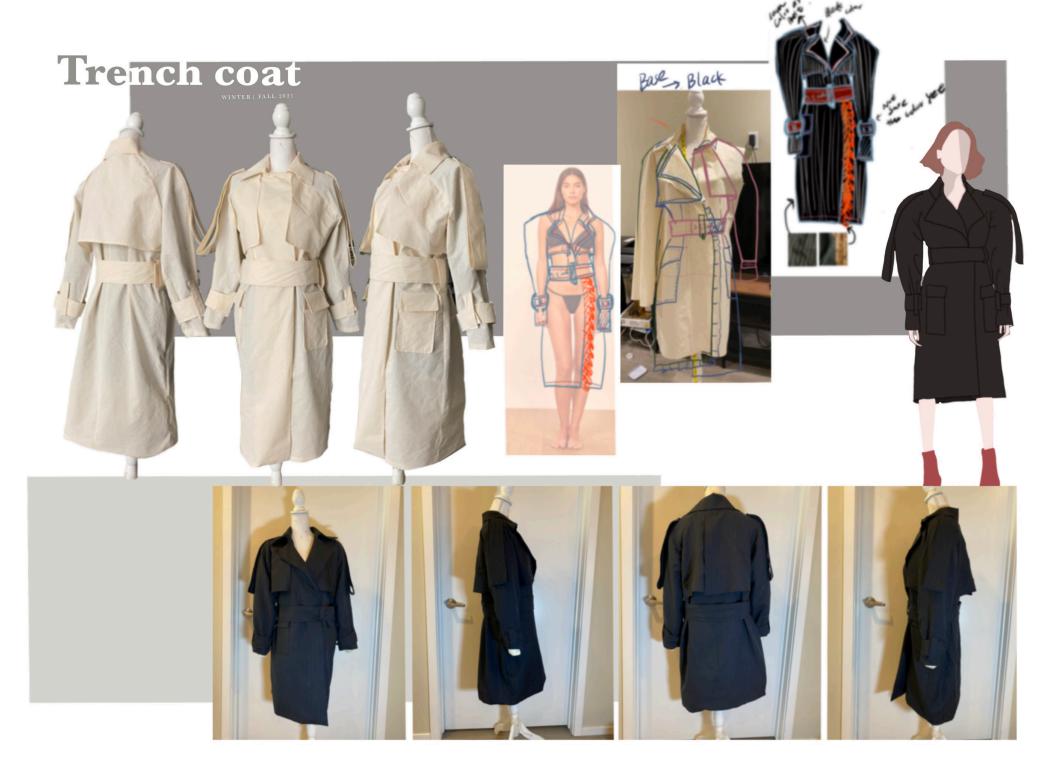

# Trench Coat

ashio

#### **Fashion 3D construction**

- Design shirt, skirt, pants, trench coat, jacket
- Make patterns for shirt, skirt, trench coat, jacket
- Created drafts and Tech flats by hand sketching