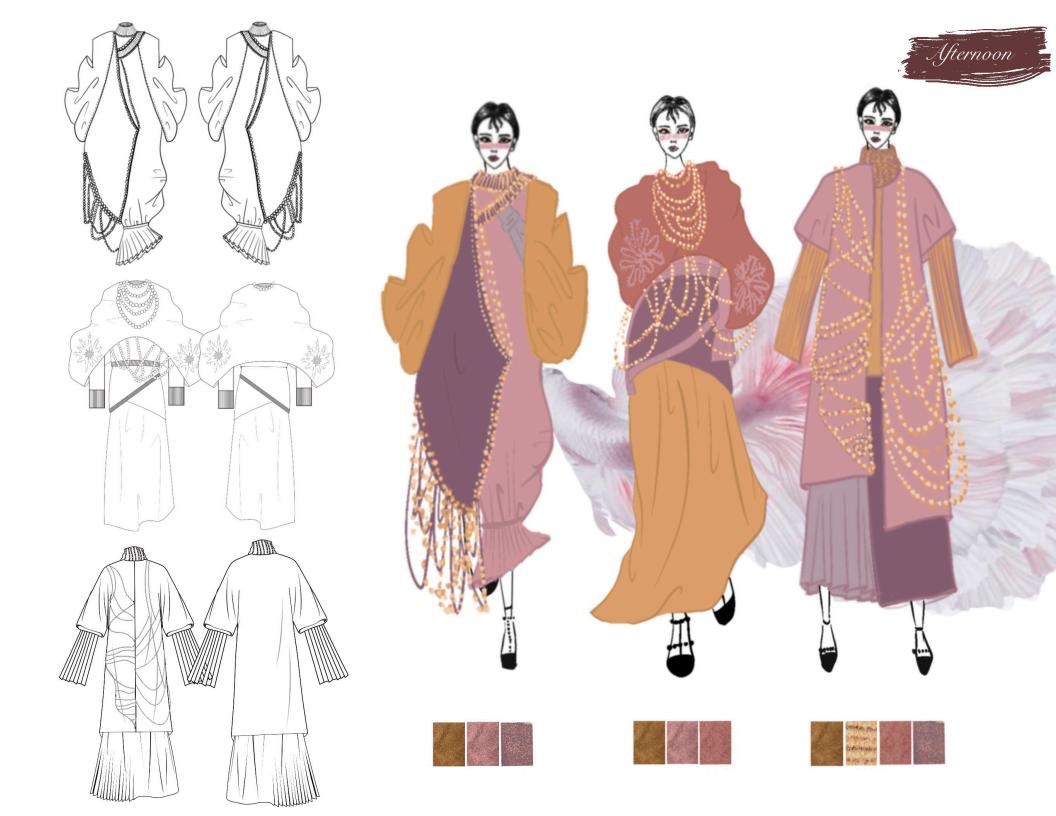

## Fashion Designer, Afternoon. Apocalypse

- Research and collage inspirational images in sketchbook
- Developed visual boards, process boards and color boards
- Created designs and developed lineup and tech pack for women collections

#### Fashion Designer, Afternoon. Apocalypse

- Research and collage inspirational images in sketchbook
- Developed visual boards, process boards and color boards
- Created designs and developed lineup and tech pack for women collections
- Produced corresponding fashion illustrations for projects 2021