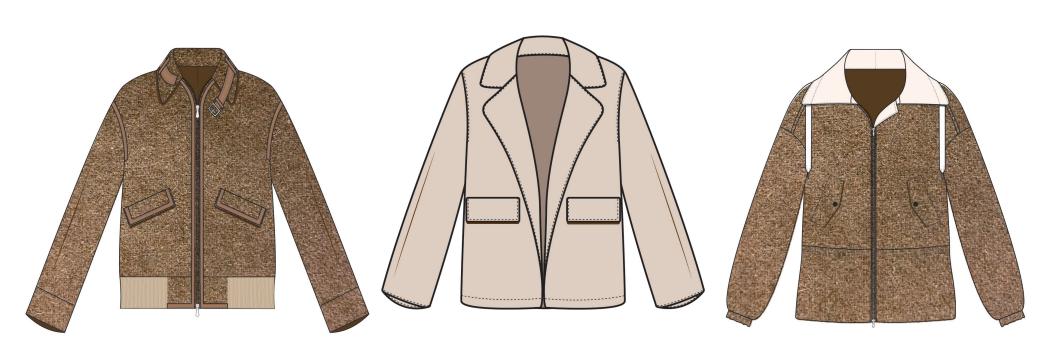

#### Outerwear

Melton 100% wool Corduroy
Polyester 89%
Nylone 11%

Felt wool 100%

# Fabric

Corduroy Polyester 89% Nylone 11%

Twill Cotton 100%

Felt wool 100%

Poplin Polyester 70% Nylone 30%

Oxford Shirting Melton Polyester 100%

100% wool