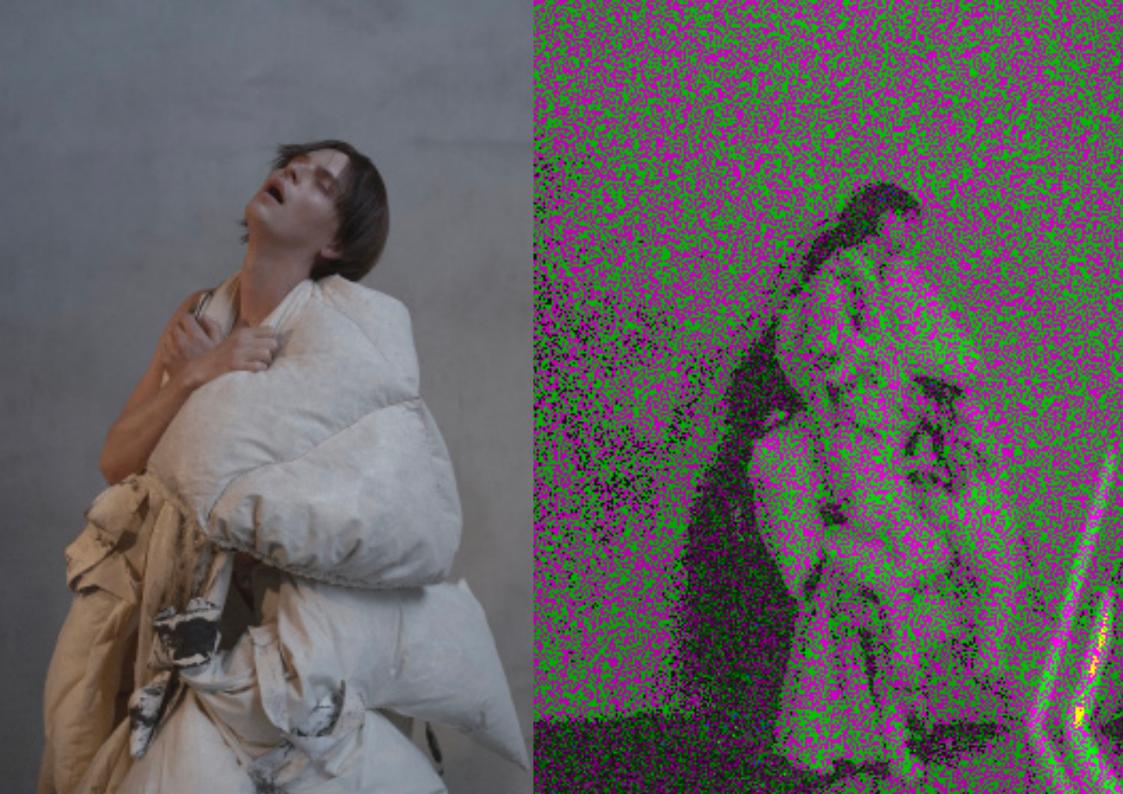

## Fashion Designer, Afternoon. Apocalypse

- Research and collage inspirational images in sketchbook
- Developed visual boards, process boards and color boards
- Created designs and developed lineup and tech pack for women collections

#### Fashion Designer, Afternoon. Apocalypse

- Research and collage inspirational images in sketchbook
- Developed visual boards, process boards and color boards
- Created designs and developed lineup and tech pack for women collections
- Produced corresponding fashion illustrations for projects 2021