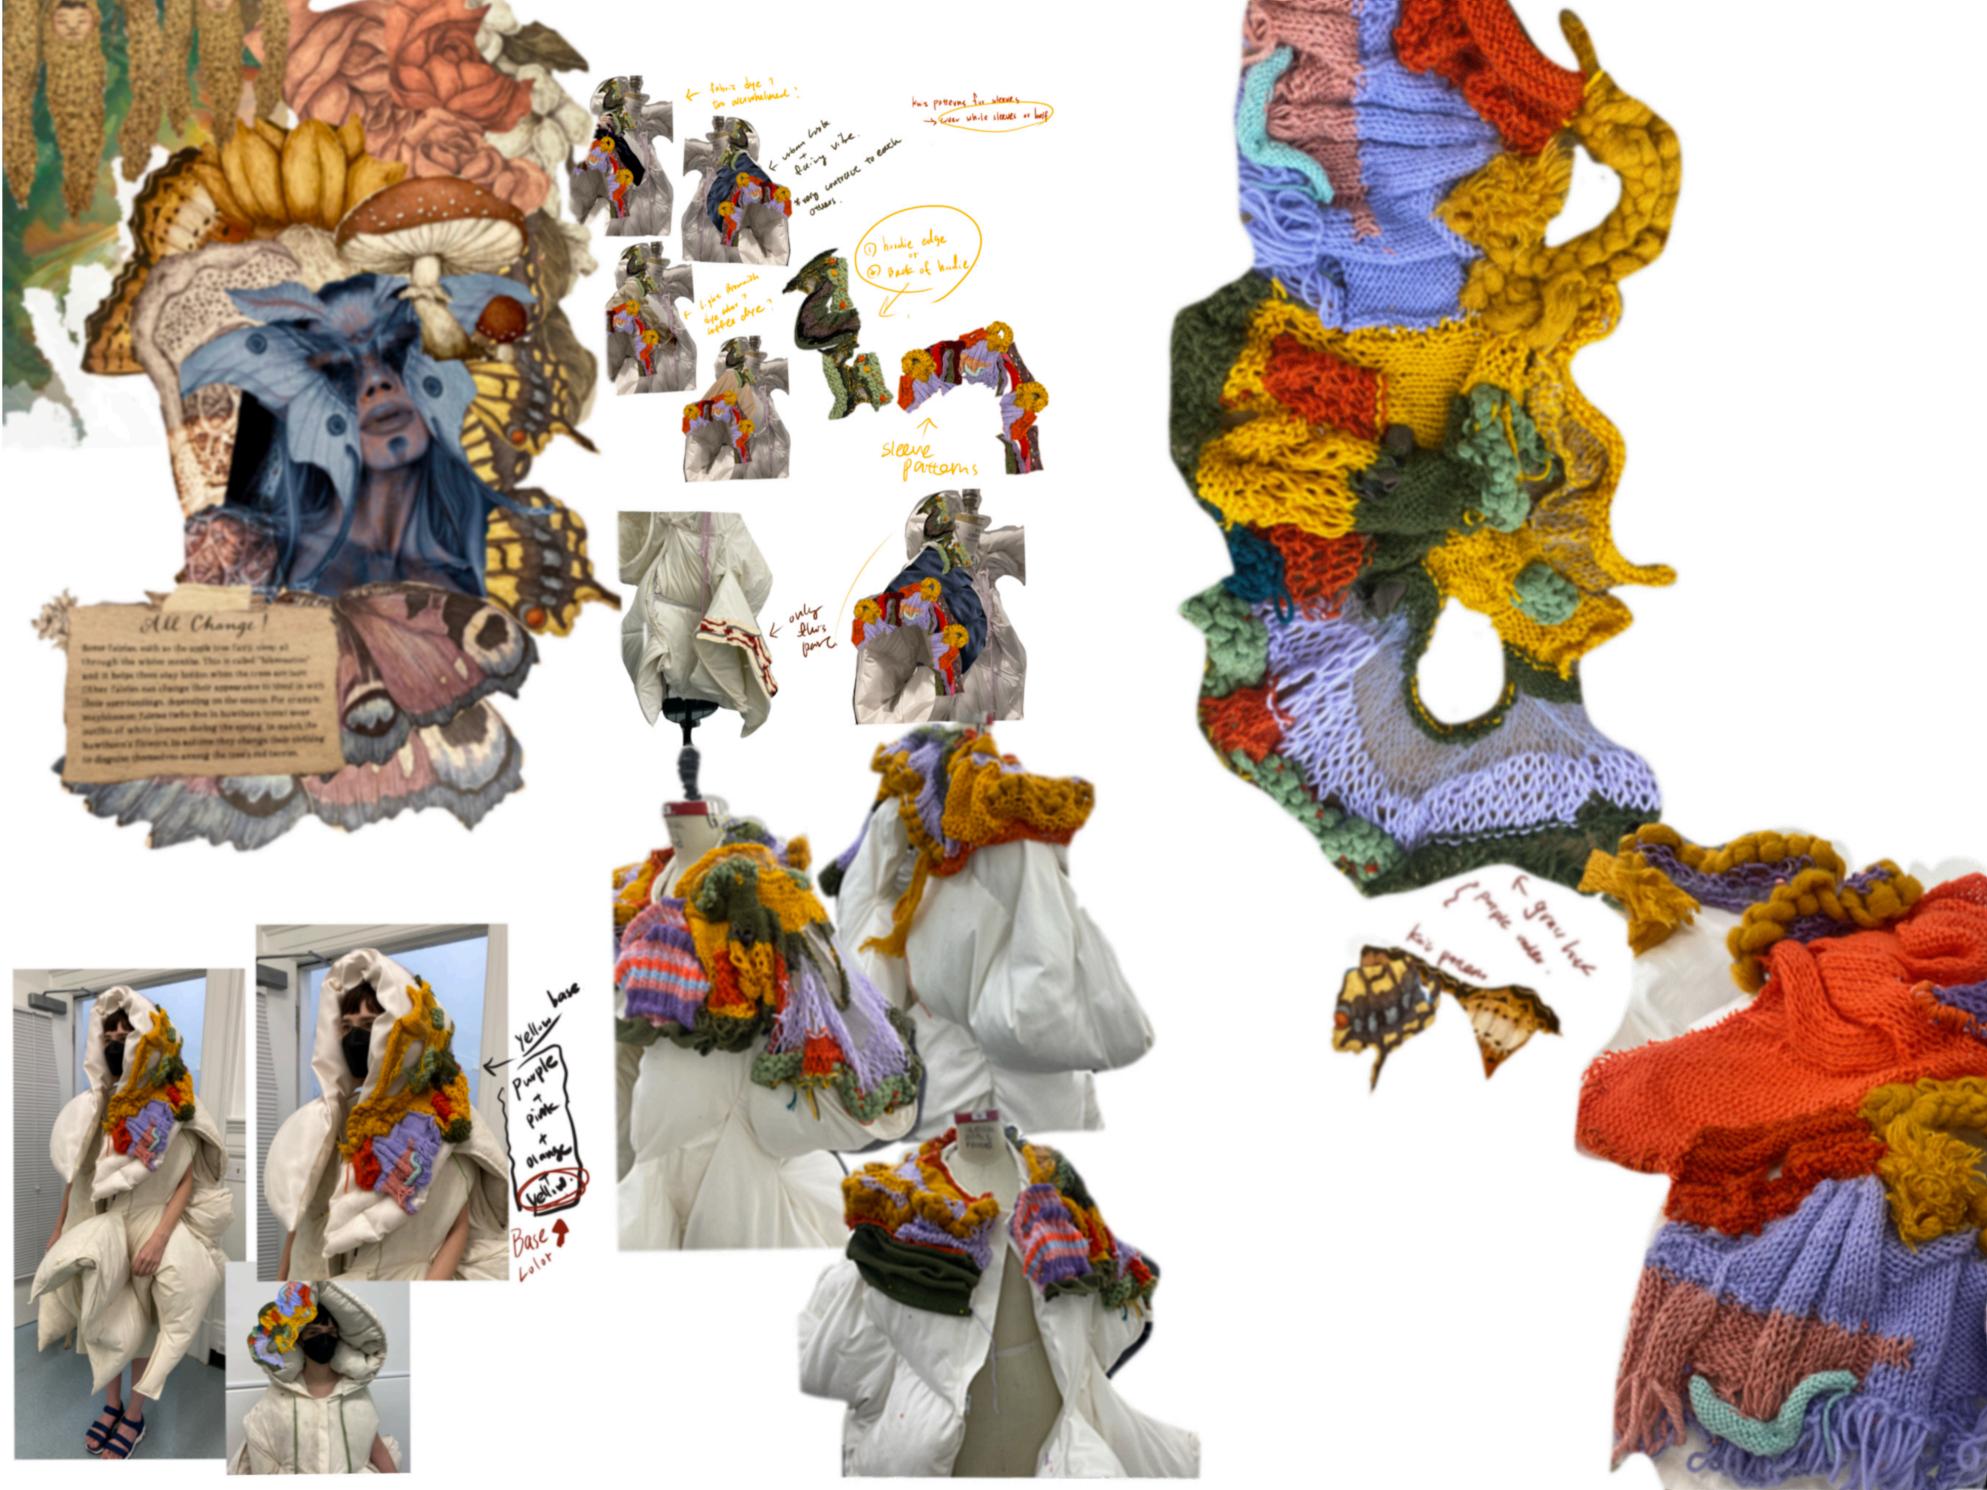

## Fashion Designer, Afternoon. Apocalypse

- Research and collage inspirational images in sketchbook
- Developed visual boards, process boards and color boards
- Created designs and developed lineup and tech pack for women collections

#### Fashion Designer, Afternoon. Apocalypse

- Research and collage inspirational images in sketchbook
- Developed visual boards, process boards and color boards
- Created designs and developed lineup and tech pack for women collections
- Produced corresponding fashion illustrations for projects 2021