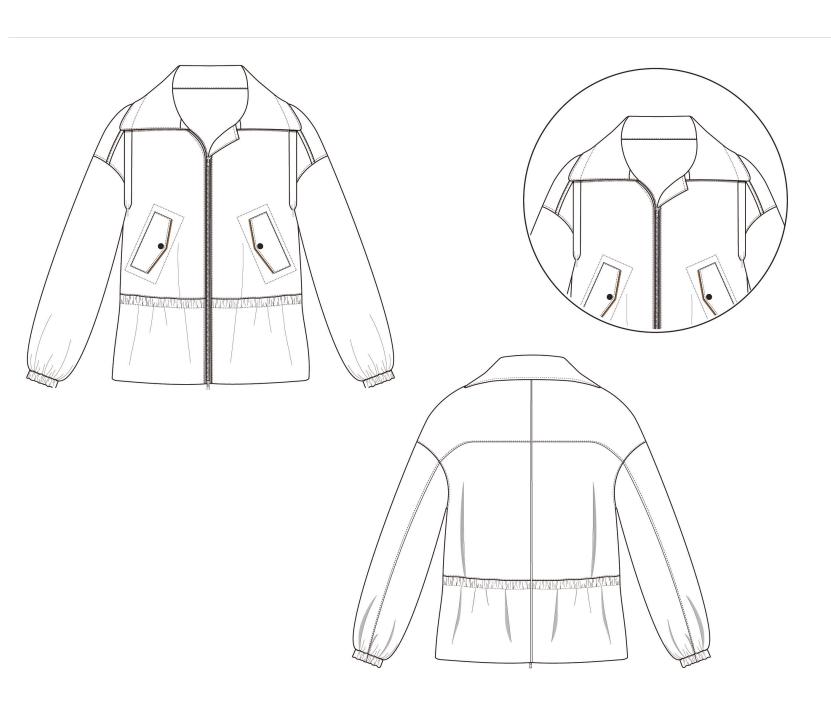

t, trench coat, jacket
- Created drafts and Tech flats by hand sketching

#### 2021

#### Team Stylist, Ruffled Burgeon

- Created costumes to best complement the shoes
- Styled and inspected the looks, makeup and hair of models
- Modeled shoes



# Afternoon

























Twill Cotton 100%

Corduroy Polyester 89% Nylone 11%

Corduroy
Polyester 89%
Nylone 11%

#### Bottom



Corduroy Polyester 89% Nylone 11%



Twill Cotton 100%



Twill Cotton 100%

#### Outerwear



Melton 100% wool Corduroy
Polyester 89%
Nylone 11%

Felt wool 100%

# Fabric













Corduroy Polyester 89% Nylone 11%

Twill Cotton 100%

Felt wool 100%

Poplin Polyester 70% Nylone 30%

Oxford Shirting Melton Polyester 100%

100% wool

# Color































#### outerwear



#### outerwear







# Yoga

BRUNCH WEAR S/S 22



# Tied Dye Knits

S/S 22



# Home Leisure

S/S 22



Jesign Projec

# Trench Coat

ashio