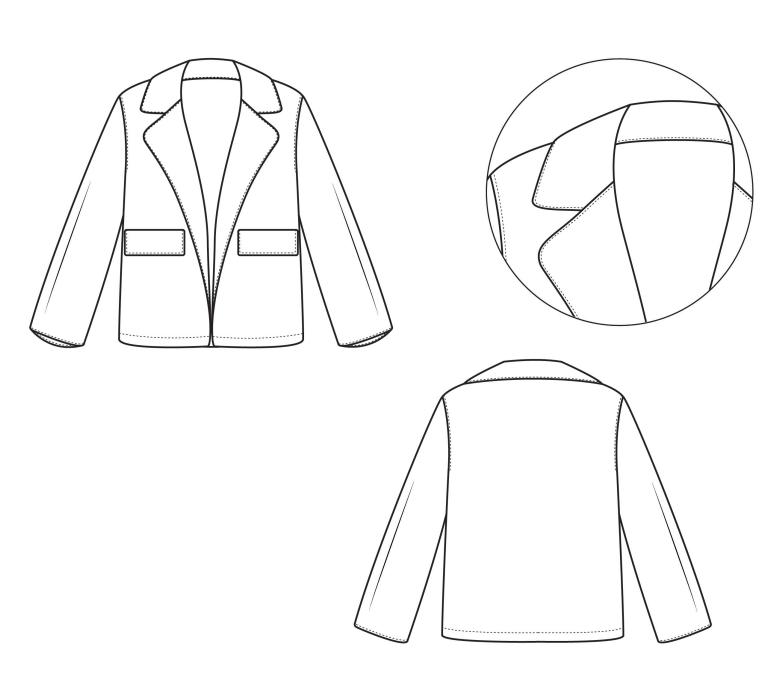

#### **Fashion 3D construction**

- Design shirt, skirt, pants, trench coat, jacket
- Make patterns for shirt, skirt, trench coat, jacket
- Created drafts and Tech flats by hand sketching

# Trench Coat

ashio