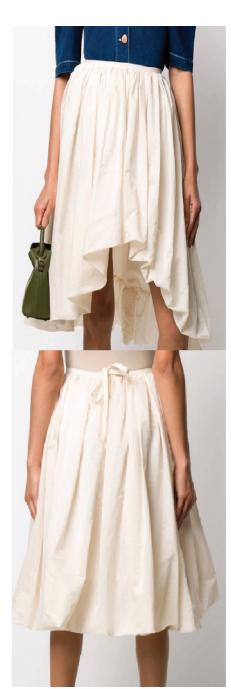

#### **Fashion 3D construction**

- Design shirt, skirt, pants, trench coat, jacket
- Make patterns for shirt, skirt, trench coat, jacket
- Created drafts and Tech flats by hand sketching

# Afternoon

Twill Cotton 100%

Corduroy Polyester 89% Nylone 11%

Corduroy
Polyester 89%
Nylone 11%

#### Bottom

Corduroy Polyester 89% Nylone 11%

Twill Cotton 100%

Twill Cotton 100%