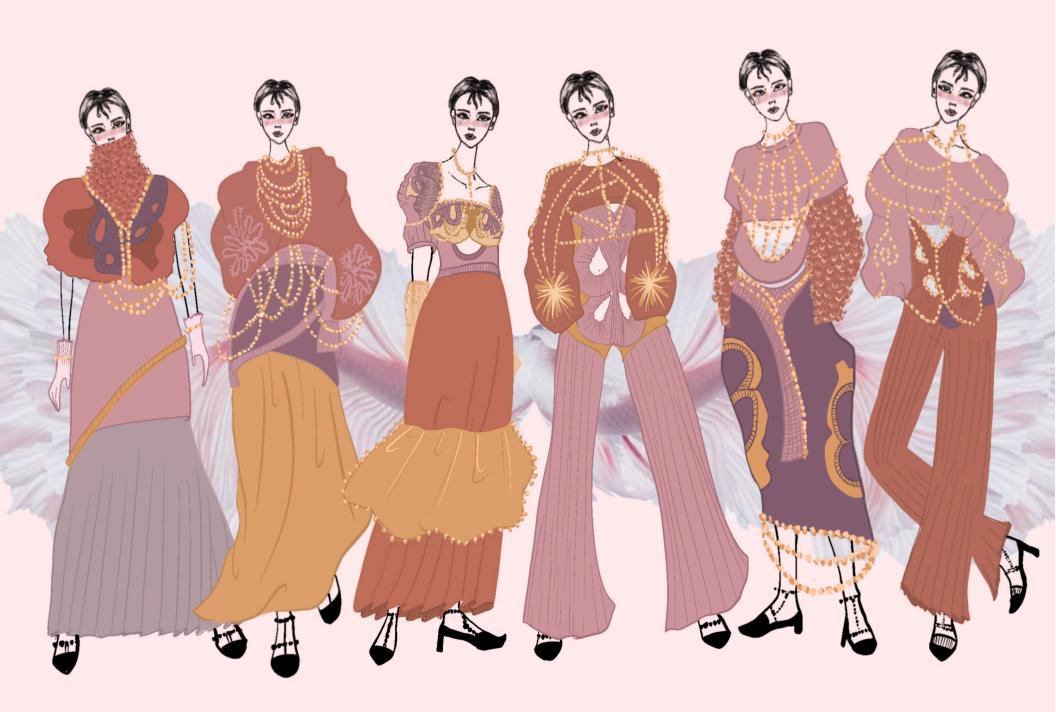

## Fashion Designer, Afternoon. Apocalypse

- Research and collage inspirational images in sketchbook
- Developed visual boards, process boards and color boards
- Created designs and developed lineup and tech pack for women collections

#### Fashion Designer, Afternoon. Apocalypse

- Research and collage inspirational images in sketchbook
- Developed visual boards, process boards and color boards
- Created designs and developed lineup and tech pack for women collections
- Produced corresponding fashion illustrations for projects 2021