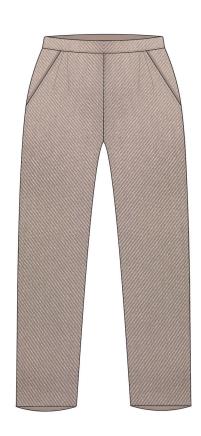

#### Bottom

Corduroy Polyester 89% Nylone 11%

Twill Cotton 100%

Twill Cotton 100%

# Fabric

Corduroy Polyester 89% Nylone 11%

Twill Cotton 100%

Felt wool 100%

Poplin Polyester 70% Nylone 30%

Oxford Shirting Melton Polyester 100%

100% wool