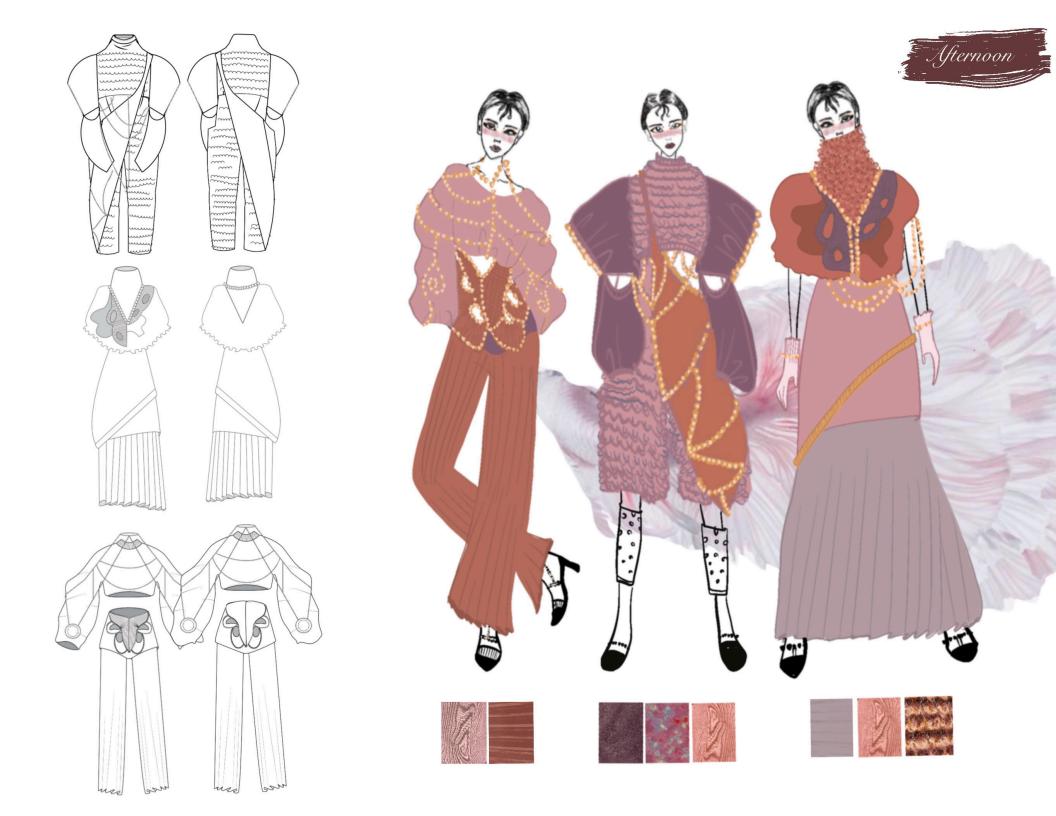

## Fashion Designer, Afternoon. Apocalypse

- Research and collage inspirational images in sketchbook
- Developed visual boards, process boards and color boards
- Created designs and developed lineup and tech pack for women collections

#### Fashion Designer, Afternoon. Apocalypse

- Research and collage inspirational images in sketchbook
- Developed visual boards, process boards and color boards
- Created designs and developed lineup and tech pack for women collections
- Produced corresponding fashion illustrations for projects 2021