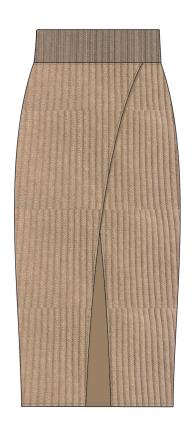

#### **Fashion 3D construction**

- Design shirt, skirt, pants, trench coat, jacket
- Make patterns for shirt, skirt, trench coat, jacket
- Created drafts and Tech flats by hand sketching