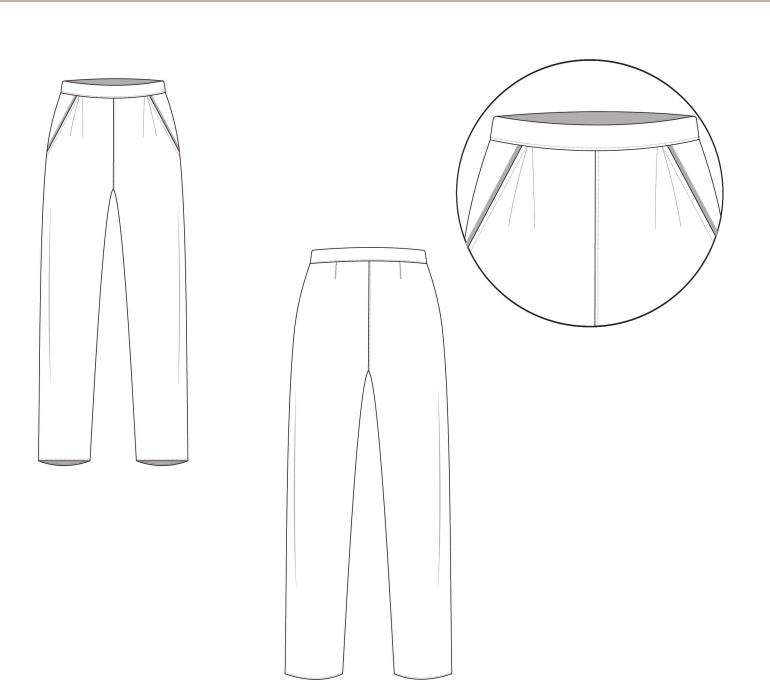

#### **Fashion 3D construction**

- Design shirt, skirt, pants, trench coat, jacket
- Make patterns for shirt, skirt, trench coat, jacket
- Created drafts and Tech flats by hand sketching