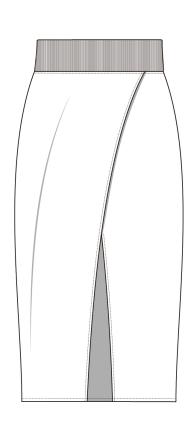

trench coat, jacket
- Make patterns for shirt, skirt, trench coat, jacket
- Created drafts and Tech flats by hand sketching

#### 2021

#### Team Stylist, Ruffled Burgeon

- Created costumes to best complement the shoes
- Styled and inspected the looks, makeup and hair of models
- Modeled shoes



# Afternoon

























Twill Cotton 100%

Corduroy Polyester 89% Nylone 11%

Corduroy
Polyester 89%
Nylone 11%

#### Bottom



Corduroy Polyester 89% Nylone 11%



Twill Cotton 100%



Twill Cotton 100%

#### Outerwear



Melton 100% wool Corduroy
Polyester 89%
Nylone 11%

Felt wool 100%

# Fabric













Corduroy Polyester 89% Nylone 11%

Twill Cotton 100%

Felt wool 100%

Poplin Polyester 70% Nylone 30%

Oxford Shirting Melton Polyester 100%

100% wool

# Color































#### outerwear



#### outerwear







# Yoga

BRUNCH WEAR S/S 22



# Tied Dye Knits

S/S 22



# Home Leisure

S/S 22



Jesign Projec

# Trench Coat

ashio