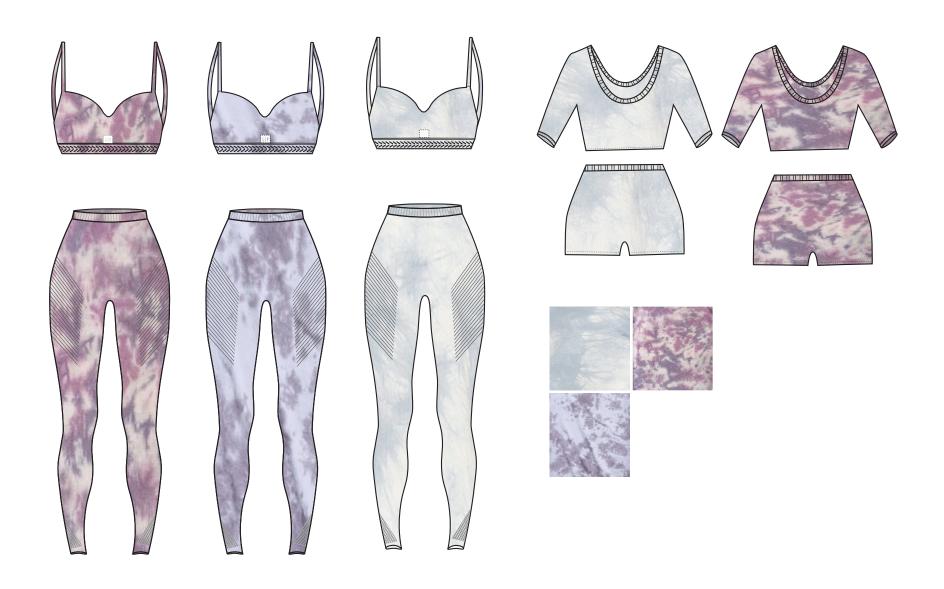

sketching

#### 2021

#### Team Stylist, Ruffled Burgeon

- Created costumes to best complement the shoes
- Styled and inspected the looks, makeup and hair of models
- Modeled shoes



# Afternoon

























Twill Cotton 100%

Corduroy Polyester 89% Nylone 11%

Corduroy
Polyester 89%
Nylone 11%

#### Bottom



Corduroy Polyester 89% Nylone 11%



Twill Cotton 100%



Twill Cotton 100%

#### Outerwear



Melton 100% wool Corduroy
Polyester 89%
Nylone 11%

Felt wool 100%

# Fabric













Corduroy Polyester 89% Nylone 11%

Twill Cotton 100%

Felt wool 100%

Poplin Polyester 70% Nylone 30%

Oxford Shirting Melton Polyester 100%

100% wool

# Color































#### outerwear



#### outerwear







# Yoga

BRUNCH WEAR S/S 22



# Tied Dye Knits

S/S 22



# Home Leisure

S/S 22



Jesign Projec

# Trench Coat

ashio