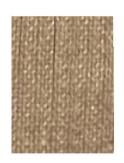

# Fabric

Corduroy Polyester 89% Nylone 11%

Twill Cotton 100%

Felt wool 100%

Poplin Polyester 70% Nylone 30%

Oxford Shirting Melton Polyester 100%

100% wool

#### Bottom

Corduroy Polyester 89% Nylone 11%

Twill Cotton 100%

Twill Cotton 100%