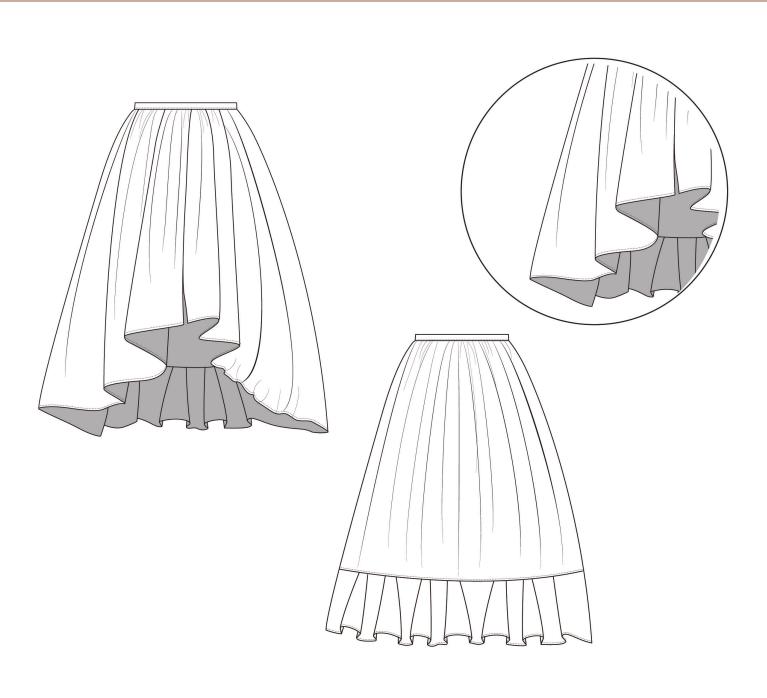

#### **Fashion 3D construction**

- Design shirt, skirt, pants, trench coat, jacket
- Make patterns for shirt, skirt, trench coat, jacket
- Created drafts and Tech flats by hand sketching