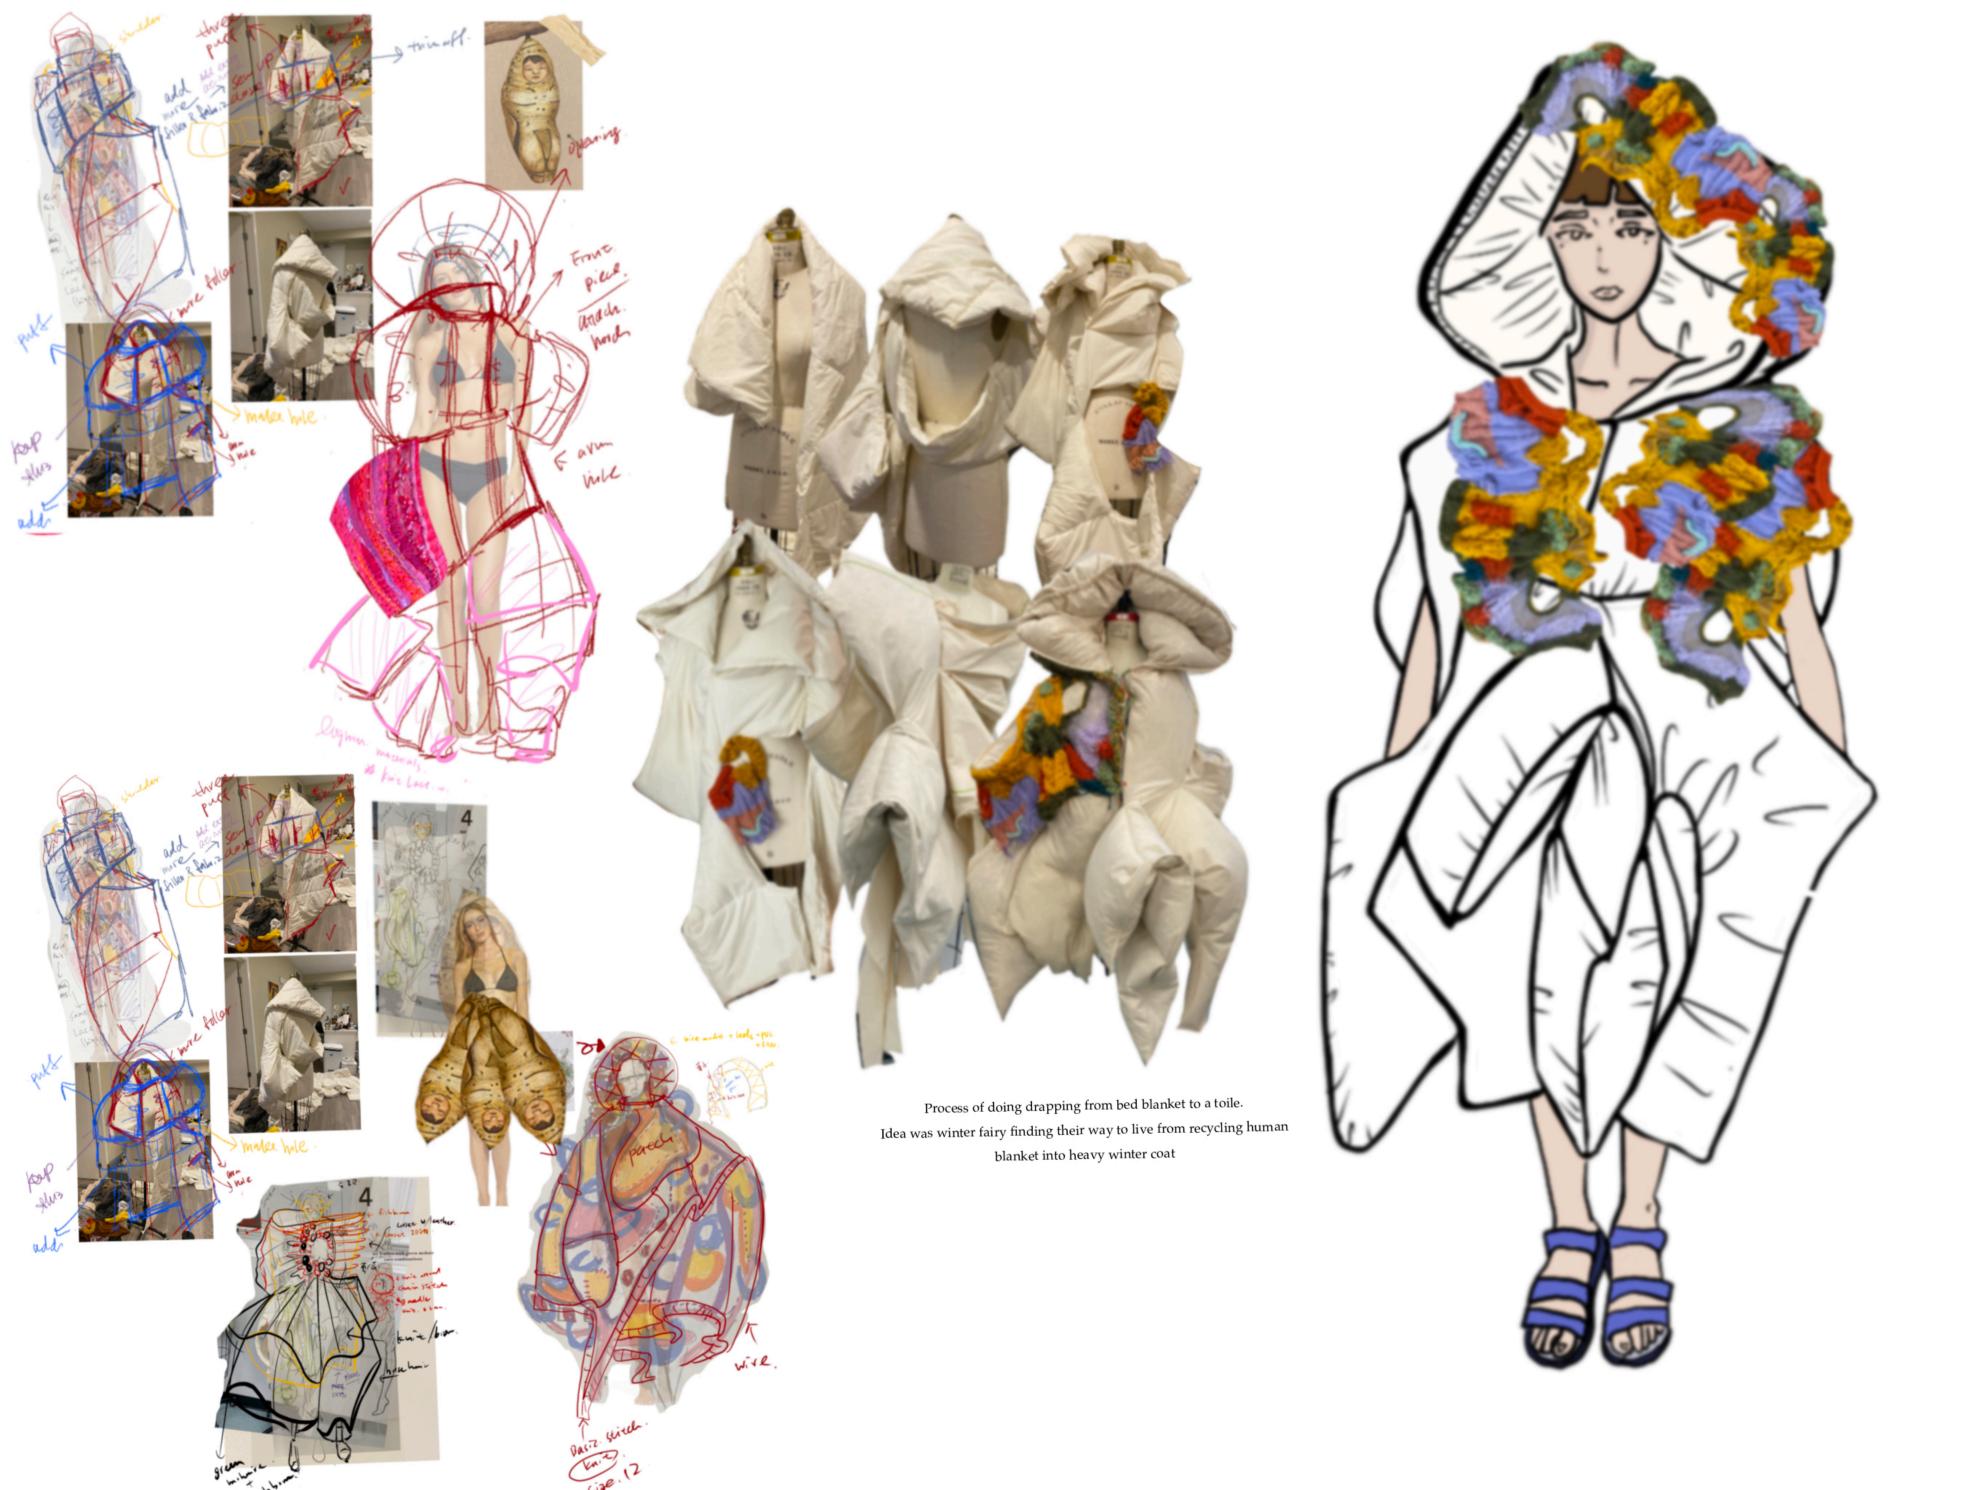

#### **Fashion 3D construction**

- Design shirt, skirt, pants, trench coat, jacket
- Make patterns for shirt, skirt, trench coat, jacket
- Created drafts and Tech flats by hand sketching