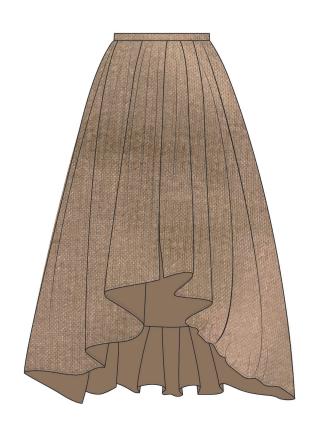

#### **Fashion 3D construction**

- Design shirt, skirt, pants, trench coat, jacket
- Make patterns for shirt, skirt, trench coat, jacket
- Created drafts and Tech flats by hand sketching