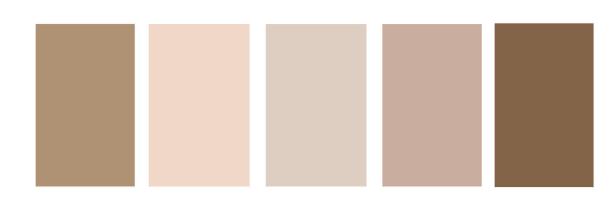

kirt, pants, trench coat, jacket
- Make patterns for shirt, skirt, trench coat, jacket
- Created drafts and Tech flats by hand sketching

#### 2021

#### Team Stylist, Ruffled Burgeon

- Created costumes to best complement the shoes
- Styled and inspected the looks, makeup and hair of models
- Modeled shoes



# Afternoon

























Twill Cotton 100%

Corduroy Polyester 89% Nylone 11%

Corduroy
Polyester 89%
Nylone 11%

#### Bottom



Corduroy Polyester 89% Nylone 11%



Twill Cotton 100%



Twill Cotton 100%

#### Outerwear



Melton 100% wool Corduroy
Polyester 89%
Nylone 11%

Felt wool 100%

# Fabric













Corduroy Polyester 89% Nylone 11%

Twill Cotton 100%

Felt wool 100%

Poplin Polyester 70% Nylone 30%

Oxford Shirting Melton Polyester 100%

100% wool

# Color































#### outerwear



#### outerwear







# Yoga

BRUNCH WEAR S/S 22



# Tied Dye Knits

S/S 22



# Home Leisure

S/S 22



Jesign Projec

# Trench Coat

ashio