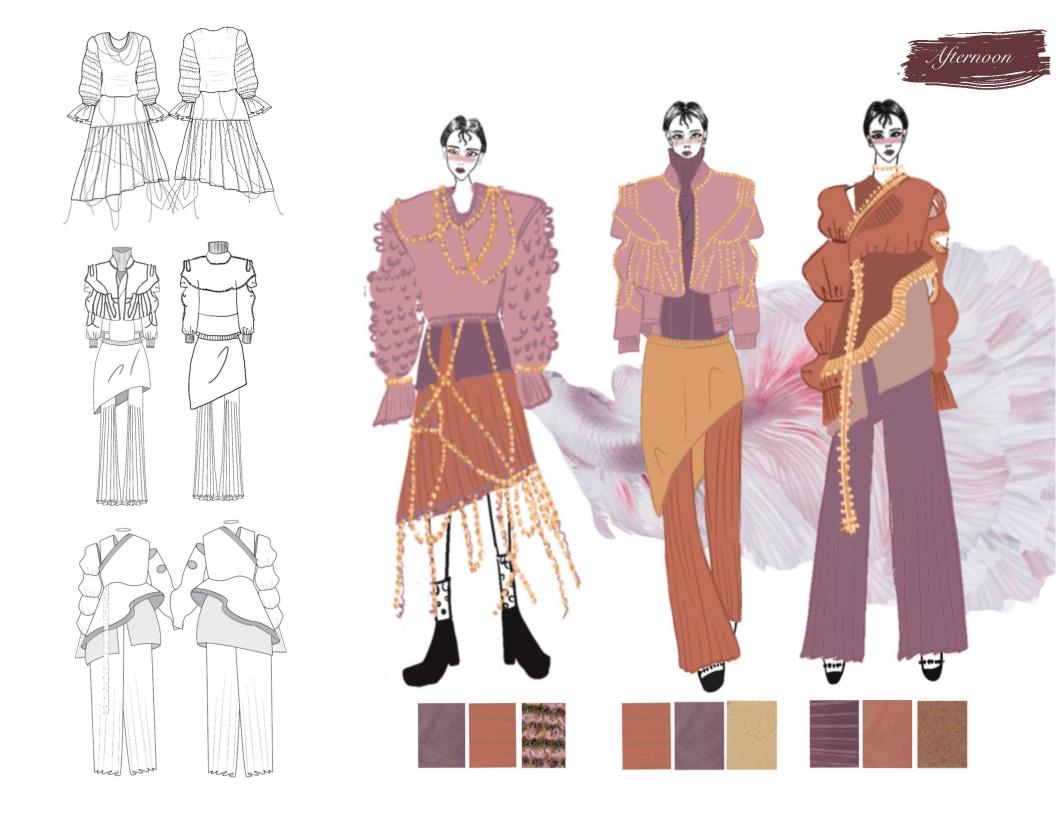

## Fashion Designer, Afternoon. Apocalypse

- Research and collage inspirational images in sketchbook
- Developed visual boards, process boards and color boards
- Created designs and developed lineup and tech pack for women collections

#### Fashion Designer, Afternoon. Apocalypse

- Research and collage inspirational images in sketchbook
- Developed visual boards, process boards and color boards
- Created designs and developed lineup and tech pack for women collections
- Produced corresponding fashion illustrations for projects 2021