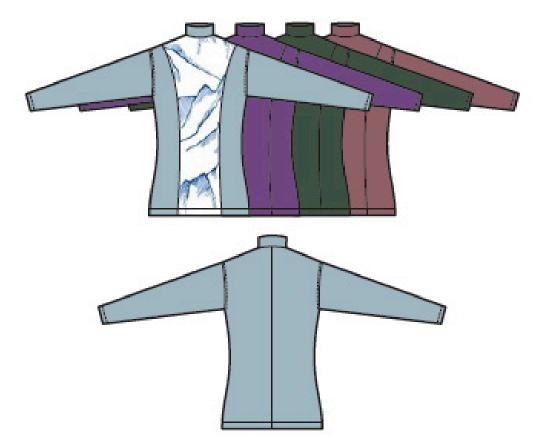

Hooded Thermal Set Top #203002 Wool Cotton Blend Fitted thermal top with hood and pockets \$60 FW2023

Wide Leg Outer Pant #205001 Waxed Cotton Canvas Wide leg heavy weight pant \$100 FW2023

Puffy Coat #205003 Nylon Ripstop Down puffy coat with hood \$150 FW2023