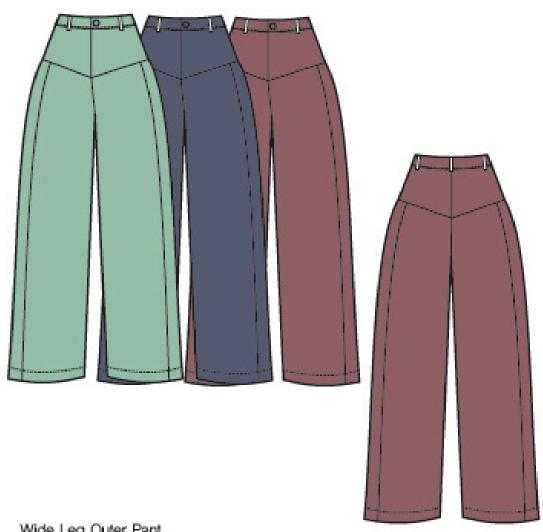

Hooded Thermal Set Top #203002 Wool Cotton Blend Fitted thermal top with hood and pockets \$60 FW2023

Wide Leg Outer Pant #205001 Waxed Cotton Canvas Wide leg heavy weight pant \$100 FW2023

Puffy Coat #205003 Nylon Ripstop Down puffy coat with hood \$150 FW2023