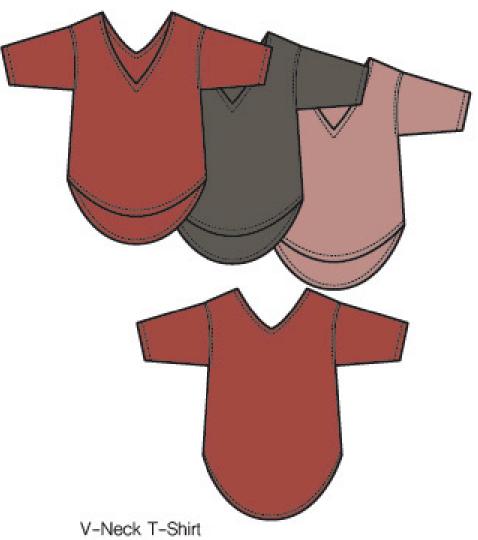

Boxy Cropped T-Shirt #101001 Cotton Jersey Knit XXS-3XL \$45

V-Neck T-Shirt #101002 Cotton Jersey Knit XXS-3XL \$45

Base Layer #101003 Cotton Wool Blend XXS-3XL \$70

Flared Yoga Pant #103001 Compression Tricot XXS-3XL \$55 Hiking Parachute Pants #103002 Ripstop 0-16 \$110