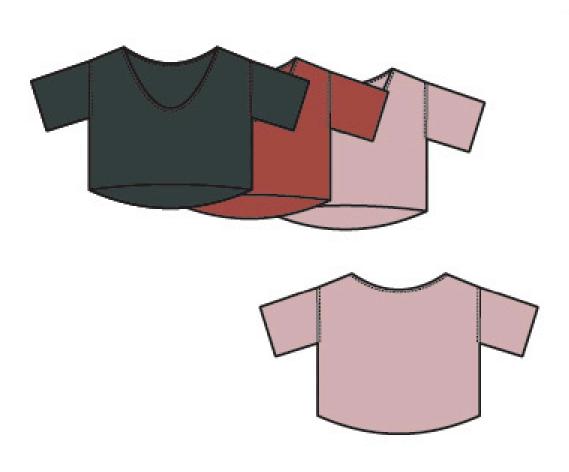

Boxy Cropped T-Shirt #101001 Cotton Jersey Knit XXS-3XL \$45

V-Neck T-Shirt #101002 Cotton Jersey Knit XXS-3XL \$45

Base Layer #101003 Cotton Wool Blend XXS-3XL \$70

Flared Yoga Pant #103001 Compression Tricot XXS-3XL \$55 Hiking Parachute Pants #103002 Ripstop 0-16 \$110