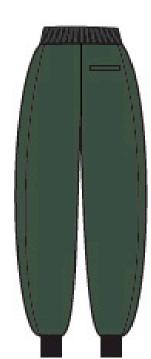

Hooded Thermal Set Top #203002 Wool Cotton Blend Fitted thermal top with hood and pockets \$60 FW2023

Wide Leg Outer Pant #205001 Waxed Cotton Canvas Wide leg heavy weight pant \$100 FW2023

Puffy Coat #205003 Nylon Ripstop Down puffy coat with hood \$150 FW2023