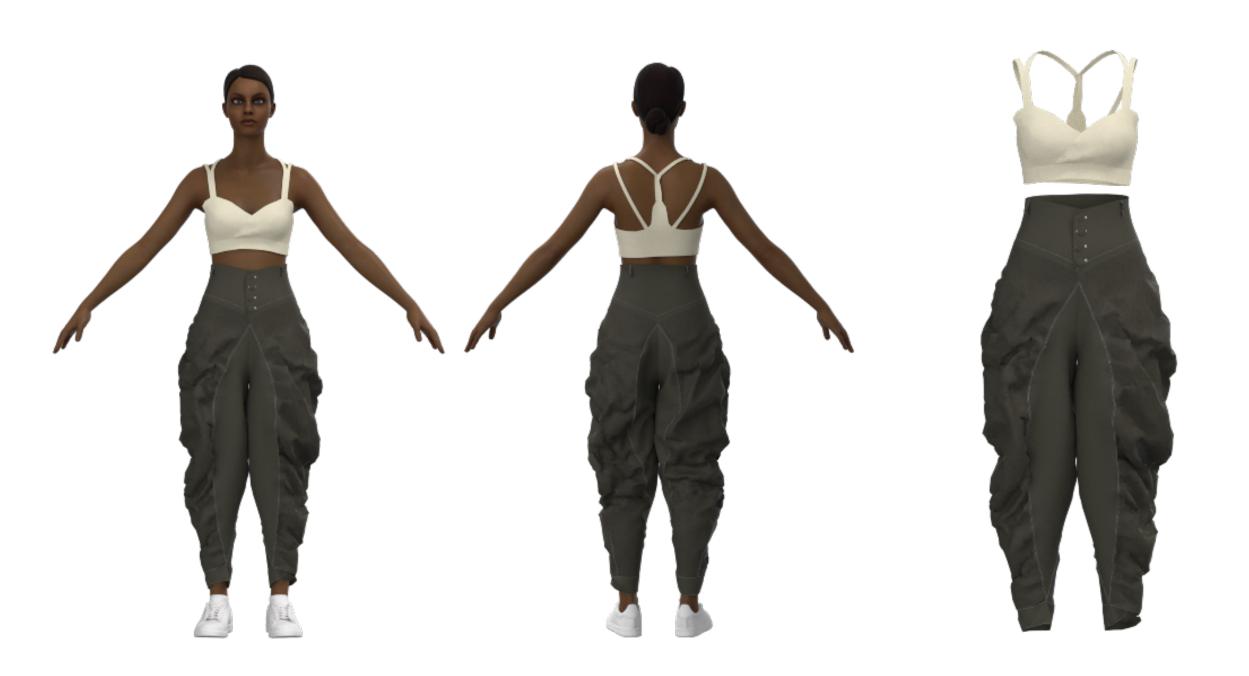

Hooded Thermal Set Top #203002 Wool Cotton Blend Fitted thermal top with hood and pockets \$60 FW2023

Wide Leg Outer Pant #205001 Waxed Cotton Canvas Wide leg heavy weight pant \$100 FW2023

Puffy Coat #205003 Nylon Ripstop Down puffy coat with hood \$150 FW2023