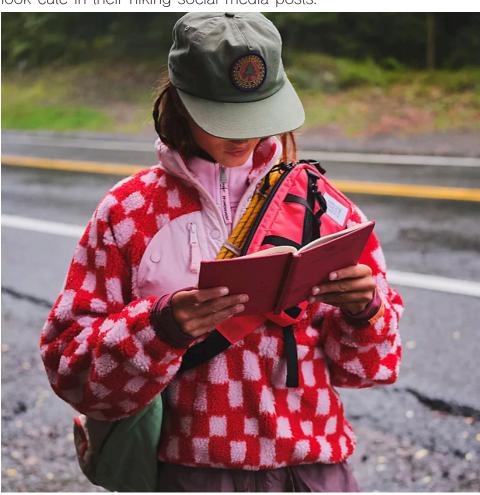

#### **Primary Customer**

Age: 20-30

Occupation: Working Professional/College Student

Location: Pacific North West, Urban Areas

This customer is a young woman who is readying to enter the professional workforce or is currently working in a professional environment. They are adventurous and like to spend as much time outdoors as possible. They enjoy various outdoor activities throughout the year, and weather doesn't impact their plans for the day. They want to be out and being active rain, shine or snow. They follow the "Leave no Trace" movement and may also volunteer their free time towards beach cleanups and forest restoration. They are active on social media and are looking for hiking clothes that are cute and match their personal style. They want to be able to look cute in their hiking social media posts.