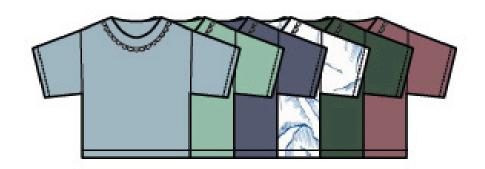

### Clo3d Renderings

Ruffle Collar Long Sleeve #201001 Cotton Jersey Knit Waffle knit long sleeve t-shirt with a scallop collar detail \$45 FW2023

Thermal Turtle Neck Long Sleeve #201002 Cotton Jersey Knit Fitted thermal base layer with turtle neck \$55 FW2023

Ruffle Collar Short Sleeve #201003 Cotton Jersey Knit Boxy short sleeve t-shirt with scalloped collar \$45 FW2023

Half Zip Thermal Set Top #202001 Wool Cotton Blend Thermal fitted long sleeve top with a half zip closure \$60 FW2023