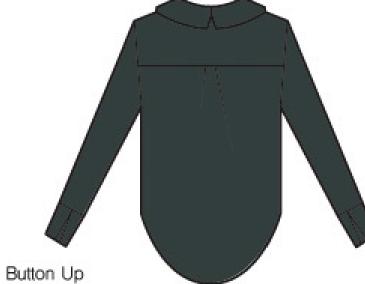

### Clo3d Renderings

Ruffle Collar Long Sleeve #201001 Cotton Jersey Knit Waffle knit long sleeve t-shirt with a scallop collar detail \$45 FW2023

Thermal Turtle Neck Long Sleeve #201002 Cotton Jersey Knit Fitted thermal base layer with turtle neck \$55 FW2023

Ruffle Collar Short Sleeve #201003 Cotton Jersey Knit Boxy short sleeve t-shirt with scalloped collar \$45 FW2023

Half Zip Thermal Set Top #202001 Wool Cotton Blend Thermal fitted long sleeve top with a half zip closure \$60 FW2023