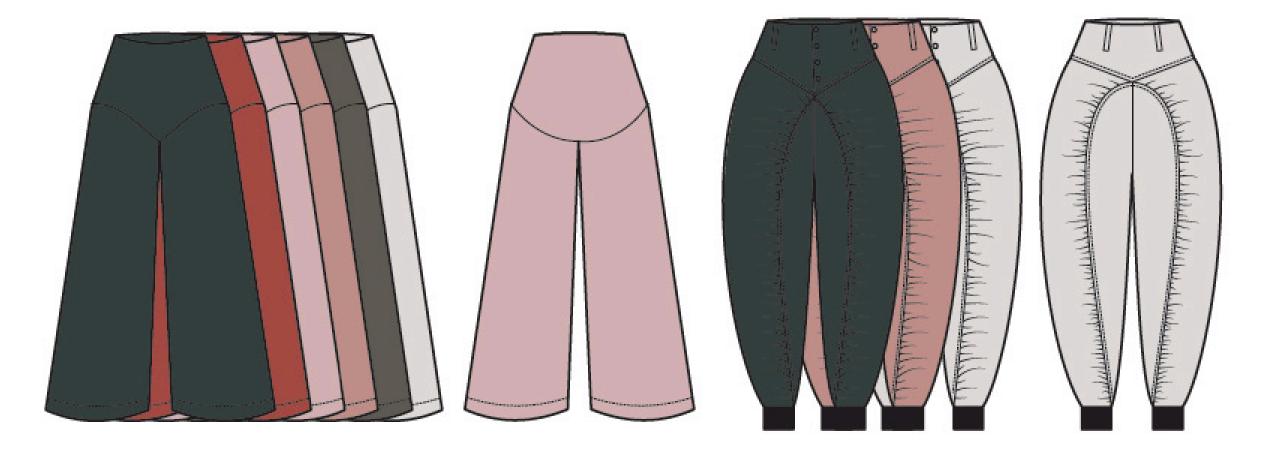

Boxy Cropped T-Shirt #101001 Cotton Jersey Knit XXS-3XL \$45

V-Neck T-Shirt #101002 Cotton Jersey Knit XXS-3XL \$45

Base Layer #101003 Cotton Wool Blend XXS-3XL \$70

Flared Yoga Pant #103001 Compression Tricot XXS-3XL \$55 Hiking Parachute Pants #103002 Ripstop 0-16 \$110