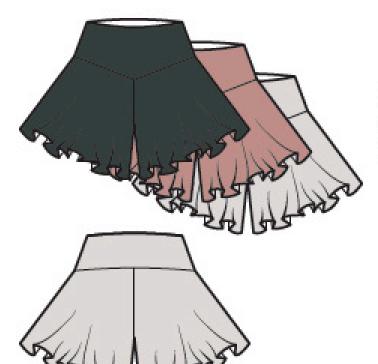

Hiking Short #104001 Softshell 0-16 \$50

Biker Short #104003 Compression Tricot XXS-3XL \$50