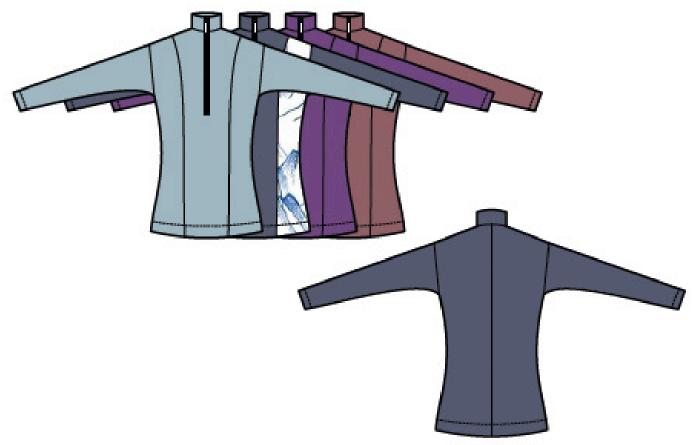

Ruffle Collar Short Sleeve #201003 Cotton Jersey Knit Boxy short sleeve t-shirt with scalloped collar \$45 FW2023

Half Zip Thermal Set Top #202001 Wool Cotton Blend Thermal fitted long sleeve top with a half zip closure \$60 FW2023