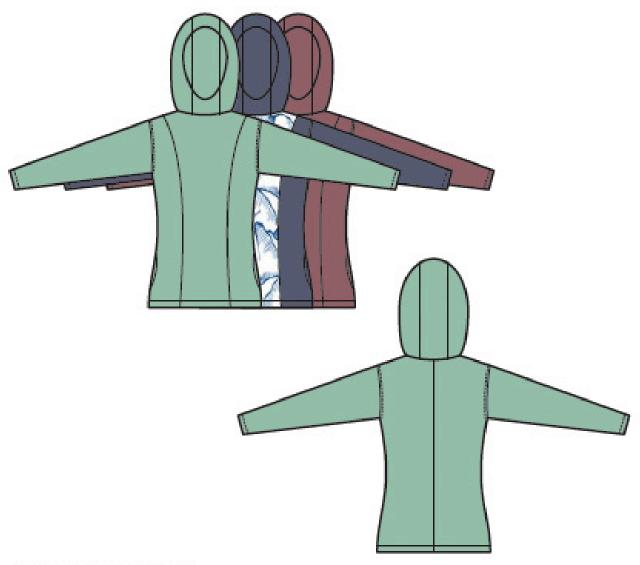

Hooded Thermal Set Top #203002 Wool Cotton Blend Fitted thermal top with hood and pockets \$60 FW2023

Wide Leg Outer Pant #205001 Waxed Cotton Canvas Wide leg heavy weight pant \$100 FW2023

Puffy Coat #205003 Nylon Ripstop Down puffy coat with hood \$150 FW2023