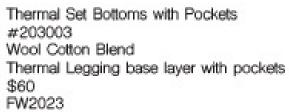

Hooded Thermal Set Top #203002 Wool Cotton Blend Fitted thermal top with hood and pockets \$60 FW2023

Wide Leg Outer Pant #205001 Waxed Cotton Canvas Wide leg heavy weight pant \$100 FW2023

Puffy Coat #205003 Nylon Ripstop Down puffy coat with hood \$150 FW2023