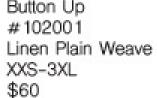

Hooded Thermal Set Top #203002 Wool Cotton Blend Fitted thermal top with hood and pockets \$60 FW2023

Wide Leg Outer Pant #205001 Waxed Cotton Canvas Wide leg heavy weight pant \$100 FW2023

Puffy Coat #205003 Nylon Ripstop Down puffy coat with hood \$150 FW2023