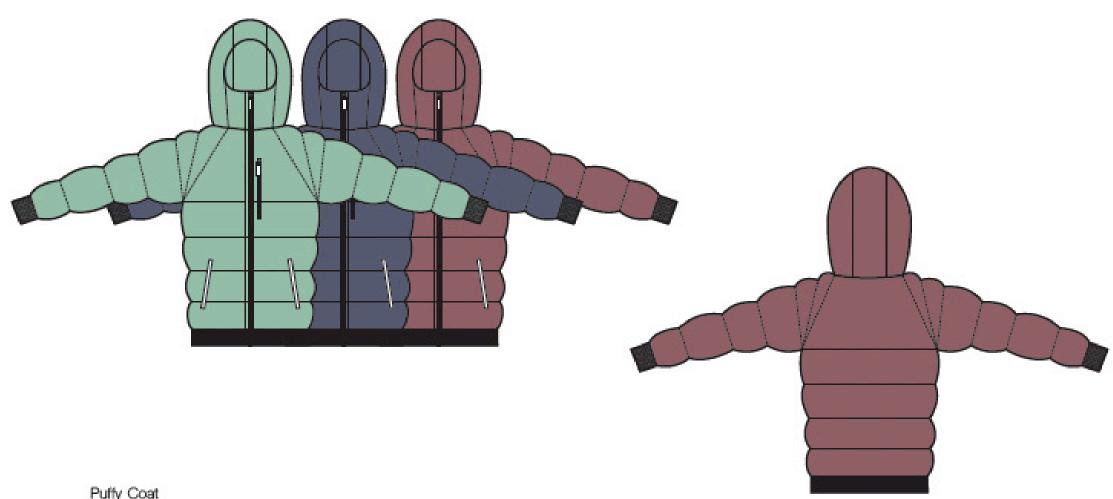

Hooded Thermal Set Top #203002 Wool Cotton Blend Fitted thermal top with hood and pockets \$60 FW2023

Wide Leg Outer Pant #205001 Waxed Cotton Canvas Wide leg heavy weight pant \$100 FW2023

Puffy Coat #205003 Nylon Ripstop Down puffy coat with hood \$150 FW2023