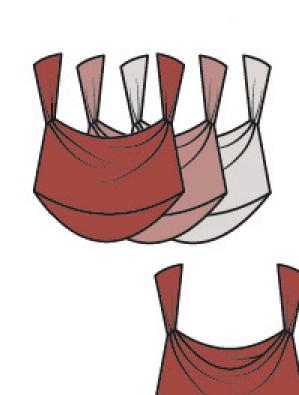

#### Gather

Spring/Summer

Gather
Spring/Summer

Flare Romper # 105001 Compression Tricot XXS-3XL \$90