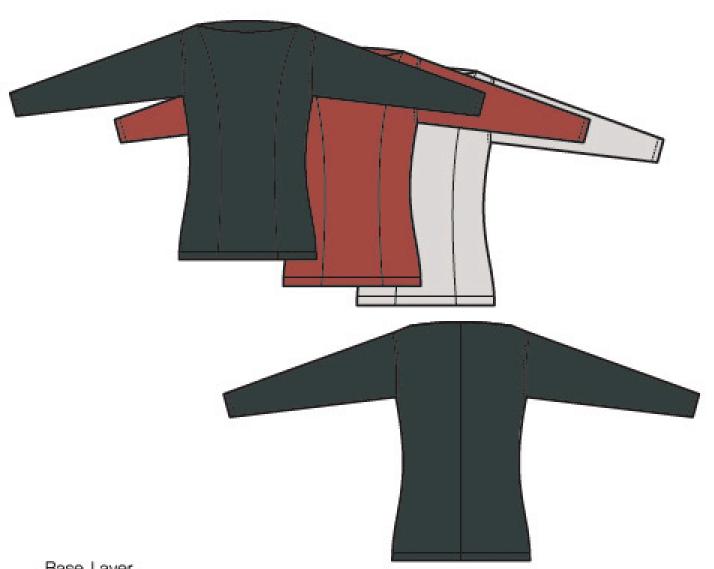

Boxy Cropped T-Shirt #101001 Cotton Jersey Knit XXS-3XL \$45

V-Neck T-Shirt #101002 Cotton Jersey Knit XXS-3XL \$45

Base Layer #101003 Cotton Wool Blend XXS-3XL \$70

Flared Yoga Pant #103001 Compression Tricot XXS-3XL \$55 Hiking Parachute Pants #103002 Ripstop 0-16 \$110