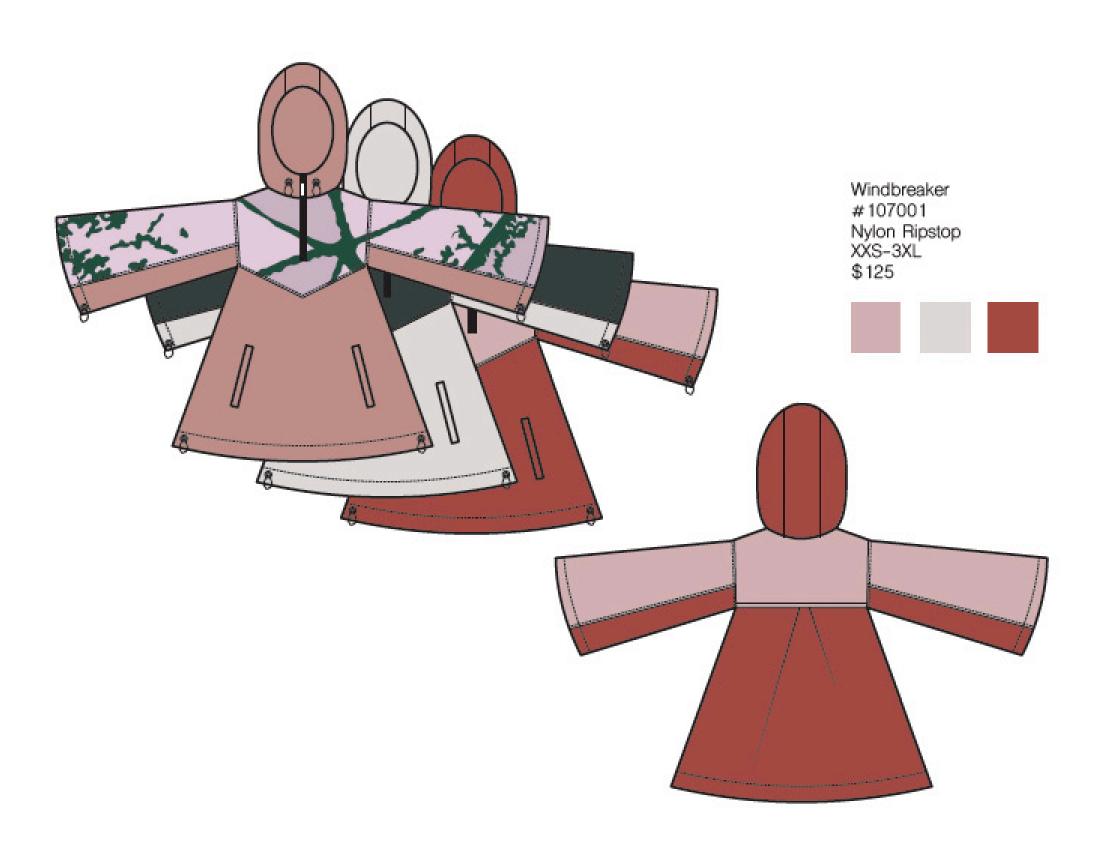

Hooded Thermal Set Top #203002 Wool Cotton Blend Fitted thermal top with hood and pockets \$60 FW2023

Wide Leg Outer Pant #205001 Waxed Cotton Canvas Wide leg heavy weight pant \$100 FW2023

Puffy Coat #205003 Nylon Ripstop Down puffy coat with hood \$150 FW2023