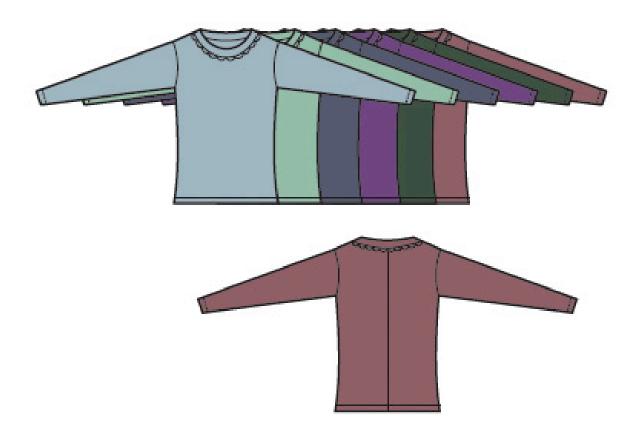

### Clo3d Renderings

Ruffle Collar Long Sleeve #201001 Cotton Jersey Knit Waffle knit long sleeve t-shirt with a scallop collar detail \$45 FW2023

Thermal Turtle Neck Long Sleeve #201002 Cotton Jersey Knit Fitted thermal base layer with turtle neck \$55 FW2023

Ruffle Collar Short Sleeve #201003 Cotton Jersey Knit Boxy short sleeve t-shirt with scalloped collar \$45 FW2023

Half Zip Thermal Set Top #202001 Wool Cotton Blend Thermal fitted long sleeve top with a half zip closure \$60 FW2023