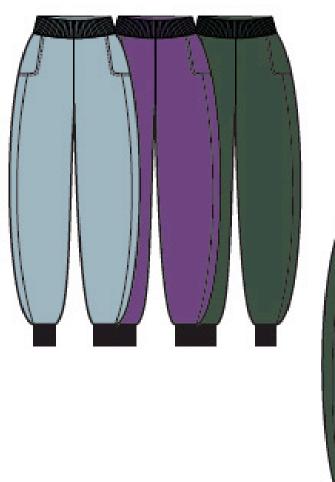

Hooded Thermal Set Top #203002 Wool Cotton Blend Fitted thermal top with hood and pockets \$60 FW2023

Wide Leg Outer Pant #205001 Waxed Cotton Canvas Wide leg heavy weight pant \$100 FW2023

Puffy Coat #205003 Nylon Ripstop Down puffy coat with hood \$150 FW2023