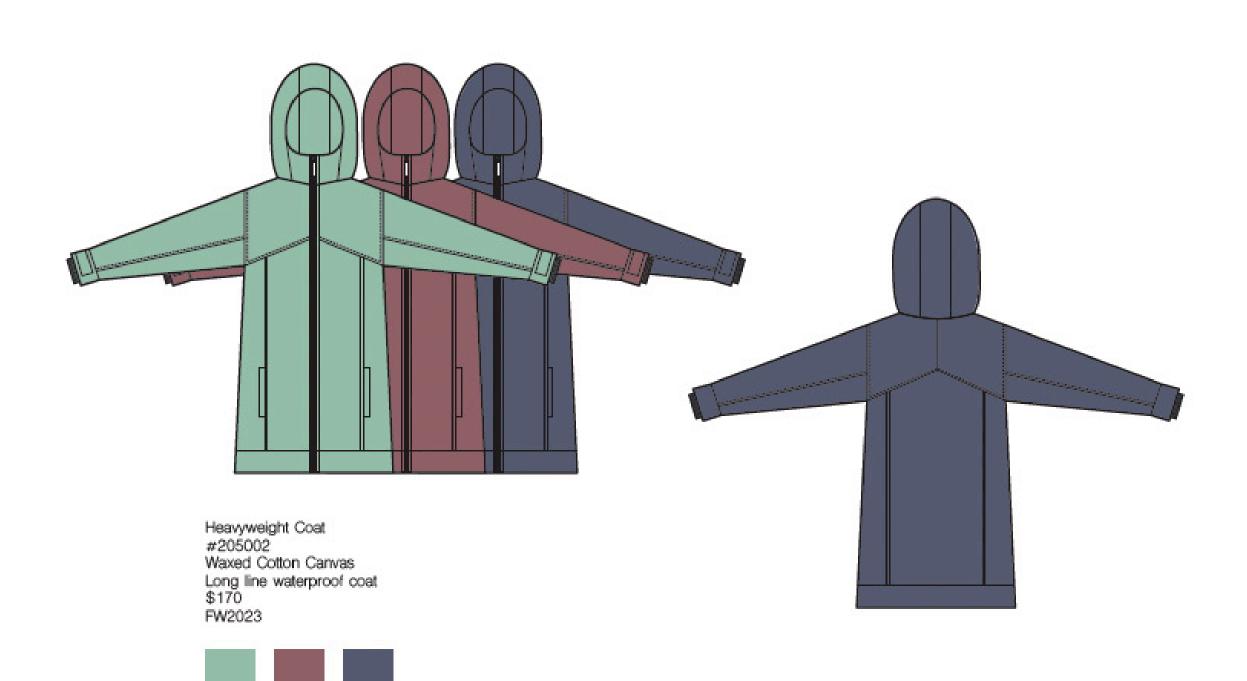

Hooded Thermal Set Top #203002 Wool Cotton Blend Fitted thermal top with hood and pockets \$60 FW2023

Wide Leg Outer Pant #205001 Waxed Cotton Canvas Wide leg heavy weight pant \$100 FW2023

Puffy Coat #205003 Nylon Ripstop Down puffy coat with hood \$150 FW2023