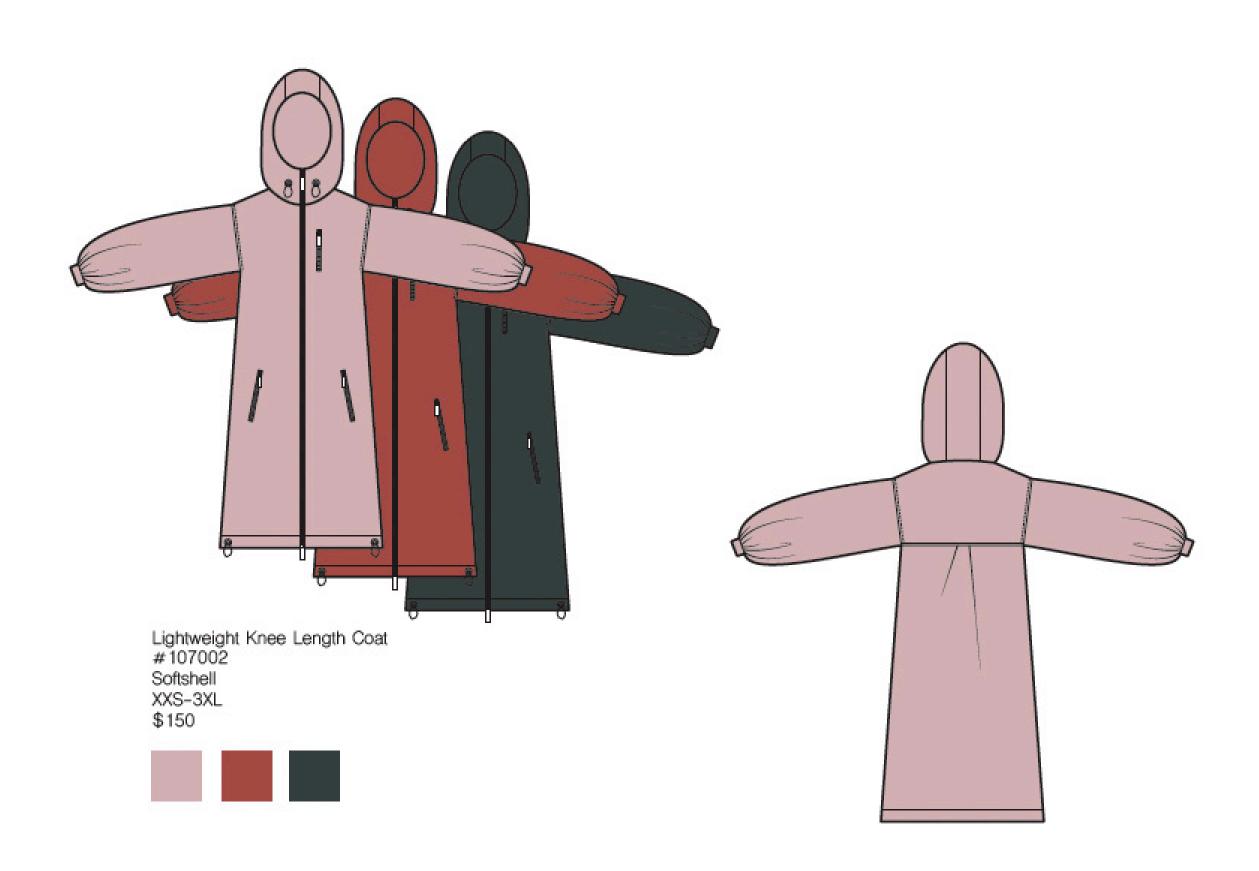

Hooded Thermal Set Top #203002 Wool Cotton Blend Fitted thermal top with hood and pockets \$60 FW2023

Wide Leg Outer Pant #205001 Waxed Cotton Canvas Wide leg heavy weight pant \$100 FW2023

Puffy Coat #205003 Nylon Ripstop Down puffy coat with hood \$150 FW2023