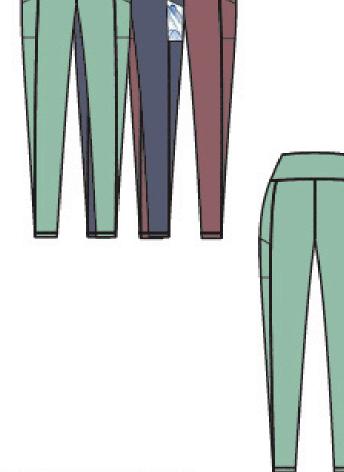

Hooded Thermal Set Top #203002 Wool Cotton Blend Fitted thermal top with hood and pockets \$60 FW2023

Wide Leg Outer Pant #205001 Waxed Cotton Canvas Wide leg heavy weight pant \$100 FW2023

Puffy Coat #205003 Nylon Ripstop Down puffy coat with hood \$150 FW2023