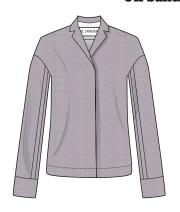

## line sheet- outerwear

Item 1 Jil Sander Cotton Shirt / Colorway 1 Linen

Item 1 Jil Sander Cotton Shirt / Colorway 2 Linen

Item 2

Jacquemus Hemp Blazer / Colorway 1

Taffeta Dove Satin

Jacquemus Hemp Blazer