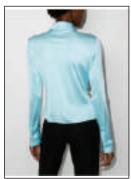

# FunFun 2021-S

Image

Back Front

# Versace Ruched Buttoned Blouse

# Description

Take a dip into crystalline blue waters with Versace. With ruched detailing to the sides and fastened at the front with elegant gold-tone buttons, this blouse looks and feels like summer. Mood: out of the office.