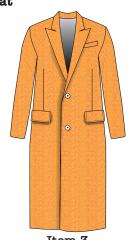

#### Calvin Klein Knitted Sweater

Item 4 Calvin Klein Knitted Sweater / Colorway 1 Calvin Klein Knitted Sweater / Colorway 2

Item 4 Wool

# FunFun 2021-S

JAQUEMUS

Image

# Description

Get smart with your next wardrobe update. Jacquemus' single-breasted blazer, with notched lapels and shoulder pads shakes up your smart wear collection with an exaggerated silhouette. Give them the bold shoulder.