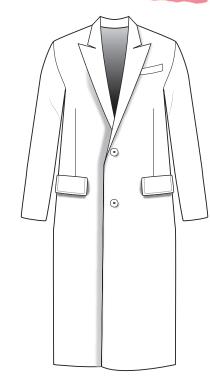

# AMI Paris Wool Coat

# Description

Don't let your outerwear to be an afterthought. Instead, make it the focal point of your whole look. This sophisticated, single-breasted coat, from AMI will let you achieve that. Featuring a collar-style, a V-neck, a broad welt chest pocket, long sleeves, front flap pockets, a straight fit and a mid-length.