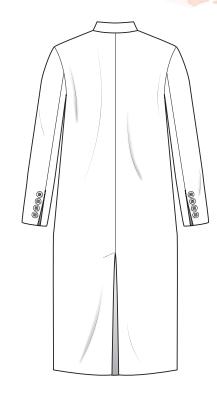

# AMI Paris Wool Coat

# Description

Don't let your outerwear to be an afterthought. Instead, make it the focal point of your whole look. This sophisticated, single-breasted coat, from AMI will let you achieve that. Featuring a collar-style, a V-neck, a broad welt chest pocket, long sleeves, front flap pockets, a straight fit and a mid-length.