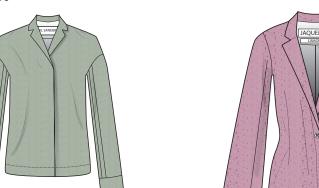

## line sheet- outerwear

Item 1 Jil Sander Cotton Shirt / Colorway 1 Linen

Item 1 Jil Sander Cotton Shirt / Colorway 2 Linen

Item 2

Jacquemus Hemp Blazer / Colorway 1

Taffeta Dove Satin

Jacquemus Hemp Blazer

#### **AMI Paris Wool Coat**

Item 3 AMI Paris Wool Coat / Colorway 1 Sweater Fleece Cotton

Item 3 AMI Paris Wool Coat / Colorway 2 Sweater Fleece Cotton