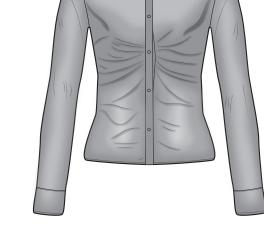

# Versace Ruched Buttoned Blouse

# Description

Take a dip into crystalline blue waters with Versace. With ruched detailing to the sides and fastened at the front with elegant gold-tone buttons, this blouse looks and feels like summer. Mood: out of the office.