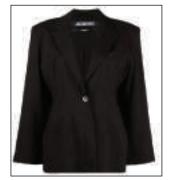

# FunFun 2021-S

JAQUEMUS

Image

# Description

Get smart with your next wardrobe update. Jacquemus' single-breasted blazer, with notched lapels and shoulder pads shakes up your smart wear collection with an exaggerated silhouette. Give them the bold shoulder.