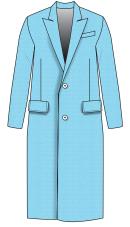

#### **AMI Paris Wool Coat**

Item 3 AMI Paris Wool Coat / Colorway 1 Sweater Fleece Cotton

Item 3 AMI Paris Wool Coat / Colorway 2 Sweater Fleece Cotton

# AMI Paris Wool Coat

# Description

Don't let your outerwear to be an afterthought. Instead, make it the focal point of your whole look. This sophisticated, single-breasted coat, from AMI will let you achieve that. Featuring a collar-style, a V-neck, a broad welt chest pocket, long sleeves, front flap pockets, a straight fit and a mid-length.