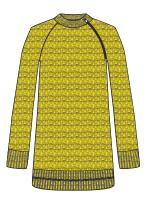

#### Calvin Klein Knitted Sweater

Item 4 Calvin Klein Knitted Sweater / Colorway 1 Calvin Klein Knitted Sweater / Colorway 2

Item 4 Wool

### Calvin Klein Knitted Sweater

Front Interior Zoom

| Garment Number | <b>Designer</b><br>Karen Natania | <b>Gender</b><br>Female |  |
|----------------|----------------------------------|-------------------------|--|
| Category       | Date                             | Season                  |  |
| Outerwear      | 16/05/2021                       | 2021 Summer             |  |

### Calvin Klein Knitted Sweater

Front Detail Zoom

| <b>Designer</b><br>Karen Natania | <b>Gender</b><br>Female |  |
|----------------------------------|-------------------------|--|
| Date                             | Season                  |  |
| 16/05/2021                       | 2021 Summer             |  |
|                                  | Karen Natania  Date     |  |

### Calvin Klein Knitted Sweater

| <b>Garment Number</b> VV-02 | <b>Designer</b><br>Karen Natania | Gender<br>Female      |  |
|-----------------------------|----------------------------------|-----------------------|--|
| Category Outerwear          | <b>Date</b> 16/05/2021           | Season<br>Summer 2021 |  |

### Calvin Klein Knitted Sweater

| COLORWAYS        |                            |           | Green | Golden Yellow                 |              |              |
|------------------|----------------------------|-----------|-------|-------------------------------|--------------|--------------|
| Item Description | Location                   | Quantity  | Size  | Comments                      |              |              |
| 100% Lambswool   | Shell                      | 2.5 yards | N/A   | Knitted                       |              |              |
| N/A              | Lining                     | N/A       | N/A   | N/A                           |              |              |
| Metal Zipper     | Top Right Front            | 1         | 6"    | On the side of<br>the garment | Metal Zipper | Metal Zipper |
| Branding Label   | Center Back<br>Interior    | 1         | N/A   | Black Color                   | N/A          | N/A          |
| Care Label       | Left Interior<br>Side Seam | 1         | N/A   | N/A                           | N/A          | N/A          |