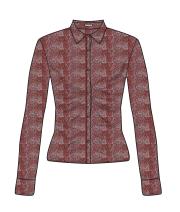

### **Versace Fitted Corset Top**

Item 1 Versace Fitted Corset Top / Colorway 1 Taffeta Dove Satin

Item 1
Versace Fitted Corset Top / Colorway 1
Taffeta Dove Satin

Item 2
Versace Ruched Buttoned Blouse /
Colorway 1
England Satin Polyester

Item 2
Versace Ruched Buttoned Blouse /
Colorway 2
England Satin Polyester

# Versace Ruched Buttoned Blouse

# Description

Take a dip into crystalline blue waters with Versace. With ruched detailing to the sides and fastened at the front with elegant gold-tone buttons, this blouse looks and feels like summer. Mood: out of the office.