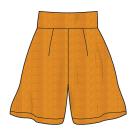

#### **Bambah Pleated Culottes**

Item 1 Bambah Pleated Culottes / Colorway 1 Paris Cotton Linen

Item 1 Bambah Pleated Culottes / Colorway 2 Paris Cotton Linen

Item 2 LVIR Wide Leg Trousers / Colorway 1 Paris Cotton Linen