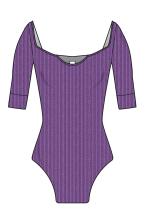

### **Versace Fitted Corset Top**

Item 1 Versace Fitted Corset Top / Colorway 1 Taffeta Dove Satin

Item 1
Versace Fitted Corset Top / Colorway 1
Taffeta Dove Satin

Item 2
Versace Ruched Buttoned Blouse /
Colorway 1
England Satin Polyester