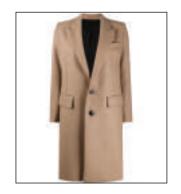

# AMI Paris Wool Coat

# Description

Don't let your outerwear to be an afterthought. Instead, make it the focal point of your whole look. This sophisticated, single-breasted coat, from AMI will let you achieve that. Featuring a collar-style, a V-neck, a broad welt chest pocket, long sleeves, front flap pockets, a straight fit and a mid-length.