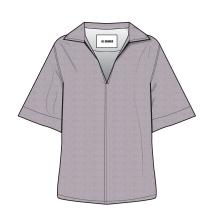

## line sheet- outerwear

Item 1 Jil Sander Cotton Shirt / Colorway 1 Linen

Item 1 Jil Sander Cotton Shirt / Colorway 2 Linen

Item 2

Jacquemus Hemp Blazer / Colorway 1

Taffeta Dove Satin

Jacquemus Hemp Blazer