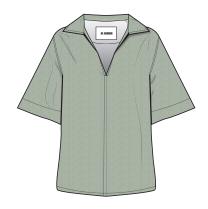

#### Jil Sander Boxy Polo Shirt

**Item 3** Jil Sander Boxy Polo Shirt / Colorway 1 Linen

Item 3 Jil Sander Boxy Polo Shirt / Colorway 2 Linen