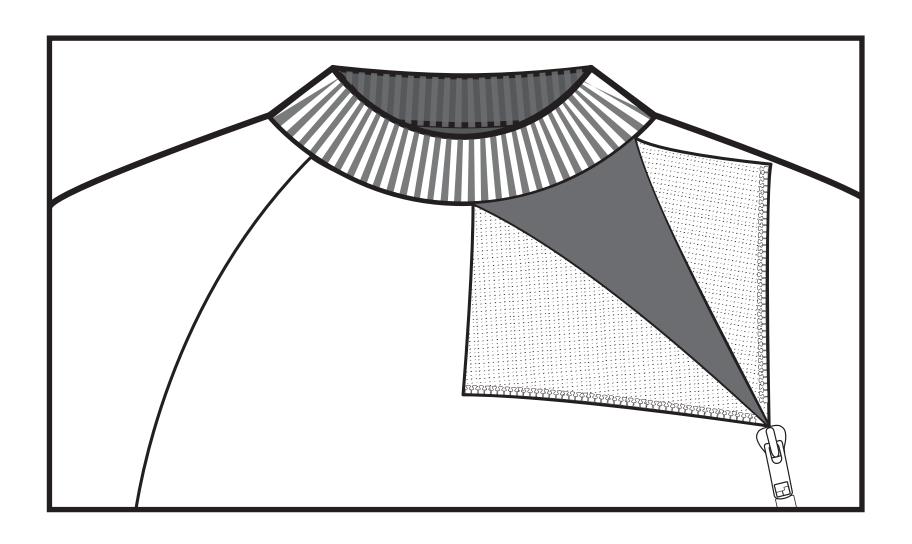

### Calvin Klein Knitted Sweater

Front Interior Zoom

| Garment Number | <b>Designer</b><br>Karen Natania | <b>Gender</b><br>Female |  |
|----------------|----------------------------------|-------------------------|--|
| Category       | Date                             | Season                  |  |
| Outerwear      | 16/05/2021                       | 2021 Summer             |  |

### Calvin Klein Knitted Sweater

Front Detail Zoom

| <b>Designer</b><br>Karen Natania | <b>Gender</b><br>Female |  |
|----------------------------------|-------------------------|--|
| Date                             | Season                  |  |
| 16/05/2021                       | 2021 Summer             |  |
|                                  | Karen Natania  Date     |  |

### Calvin Klein Knitted Sweater

| COLORWAYS        |                            |           | Green | Golden Yellow                 |              |              |
|------------------|----------------------------|-----------|-------|-------------------------------|--------------|--------------|
| Item Description | Location                   | Quantity  | Size  | Comments                      |              |              |
| 100% Lambswool   | Shell                      | 2.5 yards | N/A   | Knitted                       |              |              |
| N/A              | Lining                     | N/A       | N/A   | N/A                           |              |              |
| Metal Zipper     | Top Right Front            | 1         | 6"    | On the side of<br>the garment | Metal Zipper | Metal Zipper |
| Branding Label   | Center Back<br>Interior    | 1         | N/A   | Black Color                   | N/A          | N/A          |
| Care Label       | Left Interior<br>Side Seam | 1         | N/A   | N/A                           | N/A          | N/A          |