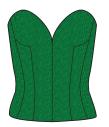

### **Versace Fitted Corset Top**

Item 1 Versace Fitted Corset Top / Colorway 1 Taffeta Dove Satin

Item 1
Versace Fitted Corset Top / Colorway 1
Taffeta Dove Satin

Item 2
Versace Ruched Buttoned Blouse /
Colorway 1
England Satin Polyester