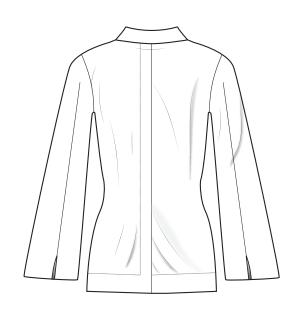

tton



Item 4
Khaite Ribbed Knit Top / Colorway 2
Sweater Fleece Cotton



## line sheet-bottoms



#### **Bambah Pleated Culottes**



Item 1 Bambah Pleated Culottes / Colorway 1 Paris Cotton Linen

Item 1 Bambah Pleated Culottes / Colorway 2 Paris Cotton Linen



Item 2 LVIR Wide Leg Trousers / Colorway 1 Paris Cotton Linen



Item 2 LVIR Wide Leg Trousers / Colorway 2 Paris Cotton Linen

#### Dolce & Gabbana Denim Skirt



Item 3 Dolce & Gabbana Denim Skirt / Colorway 1 Dolce & Gabbana Denim Skirt / Colorway 2 Jeans Denim



Item 3 Jeans Denim

#### Lee Mathews Silk Midi Skirt



Item 4 Lee Mathews Silk Midi Skirt / Colorway 1 England Satin Polyester



Item 4 Lee Mathews Silk Midi Skirt / Colorway 2 England Satin Polyester



# Outerwear No. 2

# FunFun 2021-S

JAQUEMUS





Image









# Description

Get smart with your next wardrobe update. Jacquemus' single-breasted blazer, with notched lapels and shoulder pads shakes up your smart wear collection with an exaggerated silhouette. Give them the bold shoulder.



# Outerwear No. 3

# FunFun 2021-S





Image



Detail







Front

# AMI Paris Wool Coat

# Description

Don't let your outerwear to be an afterthought. Instead, make it the focal point of your whole look. This sophisticated, single-breasted coat, from AMI will let you achieve that. Featuring a collar-style, a V-neck, a broad welt chest pocket, long sleeves, front flap pockets, a straight fit and a mid-length.



# Top No. 2

# FunFun 2021-S





Image







Back Front

# Versace Ruched Buttoned Blouse

# Description

Take a dip into crystalline blue wa