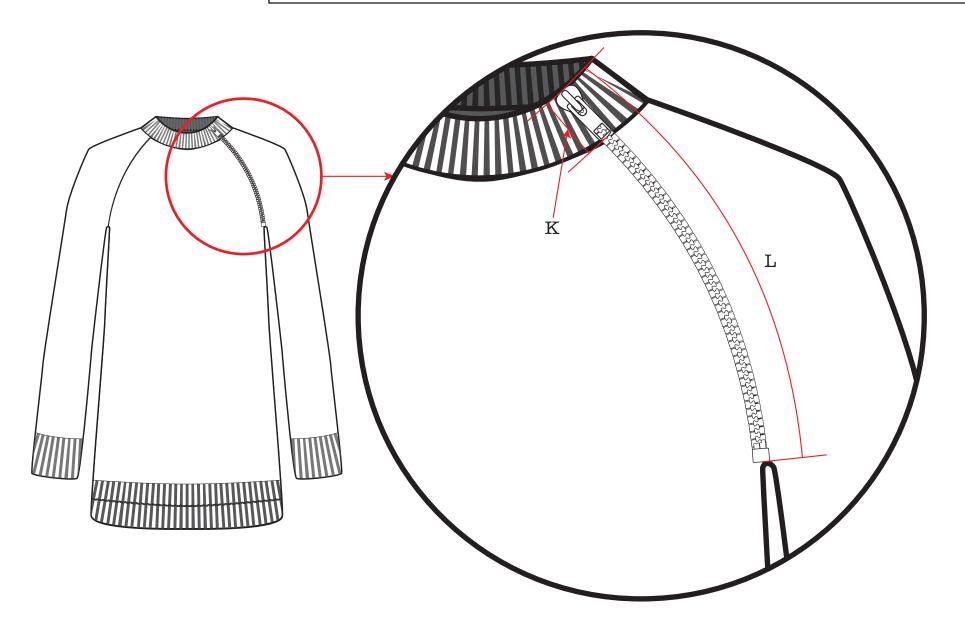

### Calvin Klein Knitted Sweater

Front Interior Zoom

| Garment Number | <b>Designer</b><br>Karen Natania | <b>Gender</b><br>Female |  |
|----------------|----------------------------------|-------------------------|--|
| Category       | Date                             | Season                  |  |
| Outerwear      | 16/05/2021                       | 2021 Summer             |  |

### Calvin Klein Knitted Sweater

Front Detail Zoom

| <b>Designer</b><br>Karen Natania | <b>Gender</b><br>Female |  |
|----------------------------------|-------------------------|--|
| Date                             | Season                  |  |
| 16/05/2021                       | 2021 Summer             |  |
|                                  | Karen Natania  Date     |  |

### Calvin Klein Knitted Sweater

| COLORWAYS        |                            |           | Green | Golden Yellow                 |              |              |
|------------------|----------------------------|-----------|-------|-------------------------------|--------------|--------------|
| Item Description | Location                   | Quantity  | Size  | Comments                      |              |              |
| 100% Lambswool   | Shell                      | 2.5 yards | N/A   | Knitted                       |              |              |
| N/A              | Lining                     | N/A       | N/A   | N/A                           |              |              |
| Metal Zipper     | Top Right Front            | 1         | 6"    | On the side of<br>the garment | Metal Zipper | Metal Zipper |
| Branding Label   | Center Back<br>Interior    | 1         | N/A   | Black Color                   | N/A          | N/A          |
| Care Label       | Left Interior<br>Side Seam | 1         | N/A   | N/A                           | N/A          | N/A          |