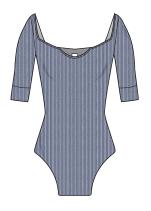

### **Versace Fitted Corset Top**

Item 1 Versace Fitted Corset Top / Colorway 1 Taffeta Dove Satin

Item 1
Versace Fitted Corset Top / Colorway 1
Taffeta Dove Satin

Item 2
Versace Ruched Buttoned Blouse /
Colorway 1
England Satin Polyester