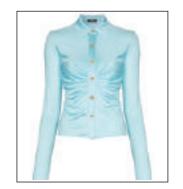

# Versace Ruched Buttoned Blouse

# Description

Take a dip into crystalline blue waters with Versace. With ruched detailing to the sides and fastened at the front with elegant gold-tone buttons, this blouse looks and feels like summer. Mood: out of the office.