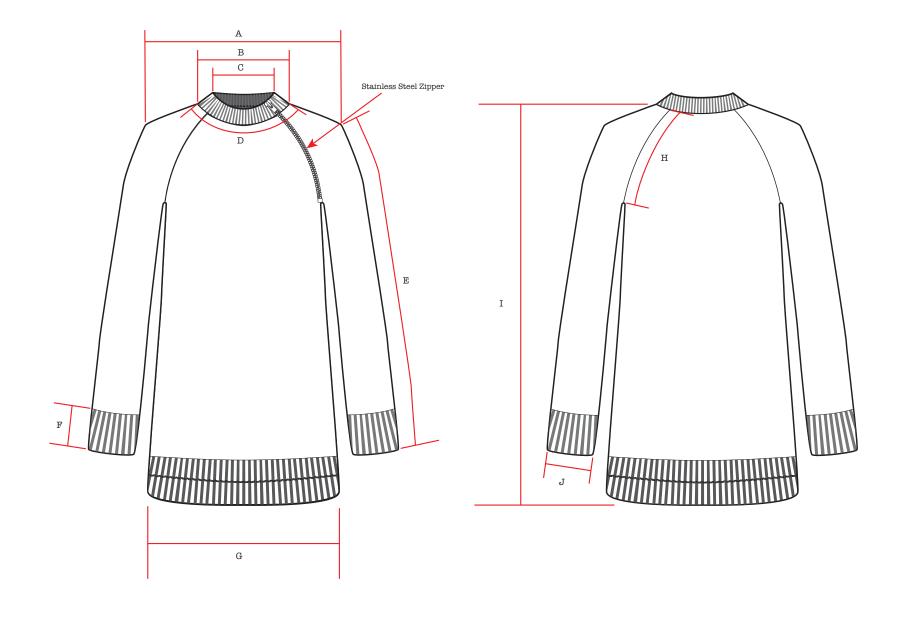

### Calvin Klein Knitted Sweater

Front Interior Zoom

| Garment Number | <b>Designer</b><br>Karen Natania | <b>Gender</b><br>Female |  |
|----------------|----------------------------------|-------------------------|--|
| Category       | Date                             | Season                  |  |
| Outerwear      | 16/05/2021                       | 2021 Summer             |  |

### Calvin Klein Knitted Sweater

Front Detail Zoom

| <b>Designer</b><br>Karen Natania | <b>Gender</b><br>Female |  |
|----------------------------------|-------------------------|--|
| Date                             | Season                  |  |
| 16/05/2021                       | 2021 Summer             |  |
|                                  | Karen Natania  Date     |  |

### Calvin Klein Knitted Sweater

| <b>Garment Number</b> VV-02 | <b>Designer</b><br>Karen Natania | Gender<br>Female      |  |
|-----------------------------|----------------------------------|-----------------------|--|
| Category Outerwear          | <b>Date</b> 16/05/2021           | Season<br>Summer 2021 |  |

### Calvin Klein Knitted Sweater

| COLORWAYS        |                            |           | Green | Golden Yellow                 |              |              |
|------------------|----------------------------|-----------|-------|-------------------------------|--------------|--------------|
| Item Description | Location                   | Quantity  | Size  | Comments                      |              |              |
| 100% Lambswool   | Shell                      | 2.5 yards | N/A   | Knitted                       |              |              |
| N/A              | Lining                     | N/A       | N/A   | N/A                           |              |              |
| Metal Zipper     | Top Right Front            | 1         | 6"    | On the side of<br>the garment | Metal Zipper | Metal Zipper |
| Branding Label   | Center Back<br>Interior    | 1         | N/A   | Black Color                   | N/A          | N/A          |
| Care Label       | Left Interior<br>Side Seam | 1         | N/A   | N/A                           | N/A          | N/A          |