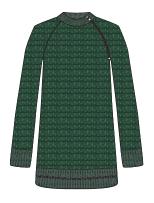

#### Calvin Klein Knitted Sweater

Item 4 Calvin Klein Knitted Sweater / Colorway 1 Calvin Klein Knitted Sweater / Colorway 2

Item 4 Wool

### Calvin Klein Knitted Sweater

Front Interior Zoom

| Garment Number | <b>Designer</b><br>Karen Natania | <b>Gender</b><br>Female |  |
|----------------|----------------------------------|-------------------------|--|
| Category       | Date                             | Season                  |  |
| Outerwear      | 16/05/2021                       | 2021 Summer             |  |

### Calvin Klein Knitted Sweater

Front Detail Zoom

| <b>Designer</b><br>Karen Natania | <b>Gender</b><br>Female |  |
|----------------------------------|-------------------------|--|
| Date                             | Season                  |  |
| 16/05/2021                       | 2021 Summer             |  |
|                                  | Karen Natania  Date     |  |

### Calvin Klein Knitted Sweater

| <b>Garment Number</b> VV-02 | <b>Designer</b><br>Karen Natania | Gender<br>Female      |  |
|-----------------------------|----------------------------------|-----------------------|--|
| Category Outerwear          | <b>Date</b> 16/05/2021           | Season<br>Summer 2021 |  |

### Calvin Klein Knitted Sweater

| COLORWAYS        |                            |           | Green | Golden Yellow                 |              |              |
|------------------|----------------------------|-----------|-------|-------------------------------|--------------|--------------|
| Item Description | Location                   | Quantity  | Size  | Comments                      |              |              |
| 100% Lambswool   | Shell                      | 2.5 yards | N/A   | Knitted                       |              |              |
| N/A              | Lining                     | N/A       | N/A   | N/A                           |              |              |
| Metal Zipper     | Top Right Front            | 1         | 6"    | On the side of<br>the garment | Metal Zipper | Metal Zipper |
| Branding Label   | Center Back<br>Interior    | 1         | N/A   | Black Color                   | N/A          | N/A          |
| Care Label       | Left Interior<br>Side Seam | 1         | N/A   | N/A                           | N/A          | N/A          |