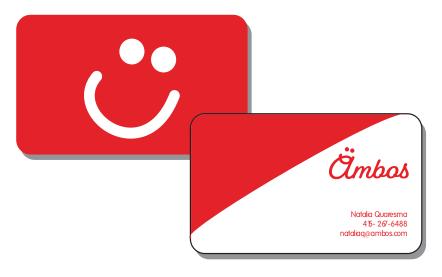

## Labels

Waterproof Plastic Mailing Bag Size: 10"x 13" and 12"x 16"

Gloss Paper Business Card Size: 3.5" x 2.0"

Branding

Paperdoll Sticker Sheet Size: A4 Packaging Items