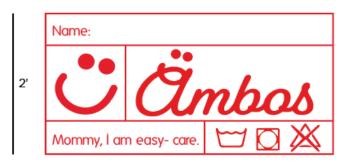

Material: Damask Threads Size: 1.5"X 1.5" Folded

Iron on Tag Size: 2"x3"

3'

\_ Ämbos Μ 65% Cotton 35% Polyester Made in USA.

Size and Fabric Content made of Polyester Size: 2" x 1 1/2"

Circle Sticker HangTag Size: 63.5mmx 63.5mm