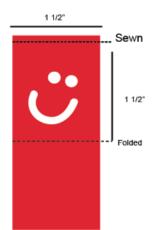

Material: Damask Threads Size: 1.5"X 1.5" Folded

Iron on Tag Size: 2"x3"

3'

\_ Ämbos Μ 65% Cotton 35% Polyester Made in USA.

Size and Fabric Content made of Polyester Size: 2" x 1 1/2"

Circle Sticker HangTag Size: 63.5mmx 63.5mm