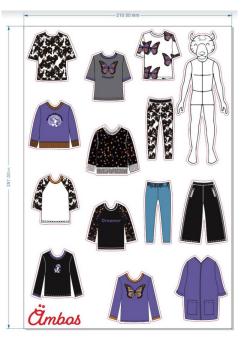

## Labels

Waterproof Plastic Mailing Bag Size: 10"x 13" and 12"x 16"

Gloss Paper Business Card Size: 3.5" x 2.0"

Branding

Paperdoll Sticker Sheet Size: A4 Packaging Items