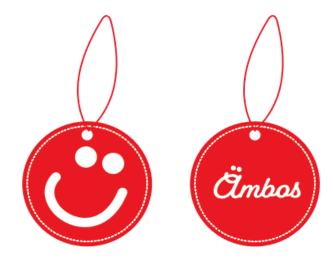

Material: Damask Threads Size: 1.5"X 1.5" Folded

Iron on Tag Size: 2"x3"

3'

\_ Ämbos Μ 65% Cotton 35% Polyester Made in USA.

Size and Fabric Content made of Polyester Size: 2" x 1 1/2"

Circle Sticker HangTag Size: 63.5mmx 63.5mm