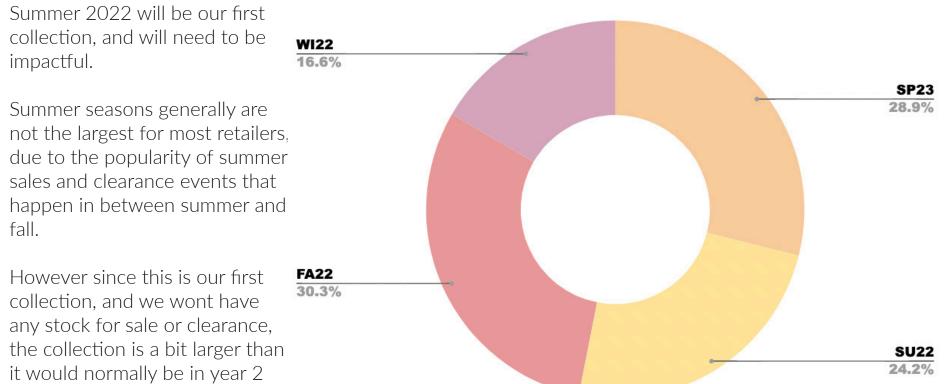

impactful.

fall.

and onward.

| Total assortment  |  |
|-------------------|--|
| Total Retail      |  |
| COGS              |  |
| Total quantity to |  |
| order             |  |

Screenshot of season assortment spreadsheet

# SU22 ASSORTMENT No Ordinary Love

**1ST YEAR ASSORTMENT** 

| Woven Tops  | Dresses     | Jumpsuits   | Knit Tops  | Pants/Shorts | Denim      | Outerwear   | Skirts      | Accessories | TOTAL         |
|-------------|-------------|-------------|------------|--------------|------------|-------------|-------------|-------------|---------------|
| 14          | 15          | 4           | 1          | 5            | 1          | 4           | 6           | 1           | 51            |
| \$24,550.00 | \$38,700.00 | \$13,650.00 | \$1,650.00 | \$20,700.00  | \$3,600.00 | \$18,000.00 | \$19,500.00 | \$2,100.00  | \$ 142,450.00 |
| \$8,592.50  | \$13,545.00 | \$4,777.50  | \$577.50   | \$7,245.00   | \$1,260.00 | \$6,300.00  | \$6,825.00  | \$735.00    | \$ 49,857.50  |
|             |             |             |            |              |            |             |             |             |               |
| 330         | 300         | 110         | 30         | 190          | 30         | 120         | 180         | 30          | 1320          |