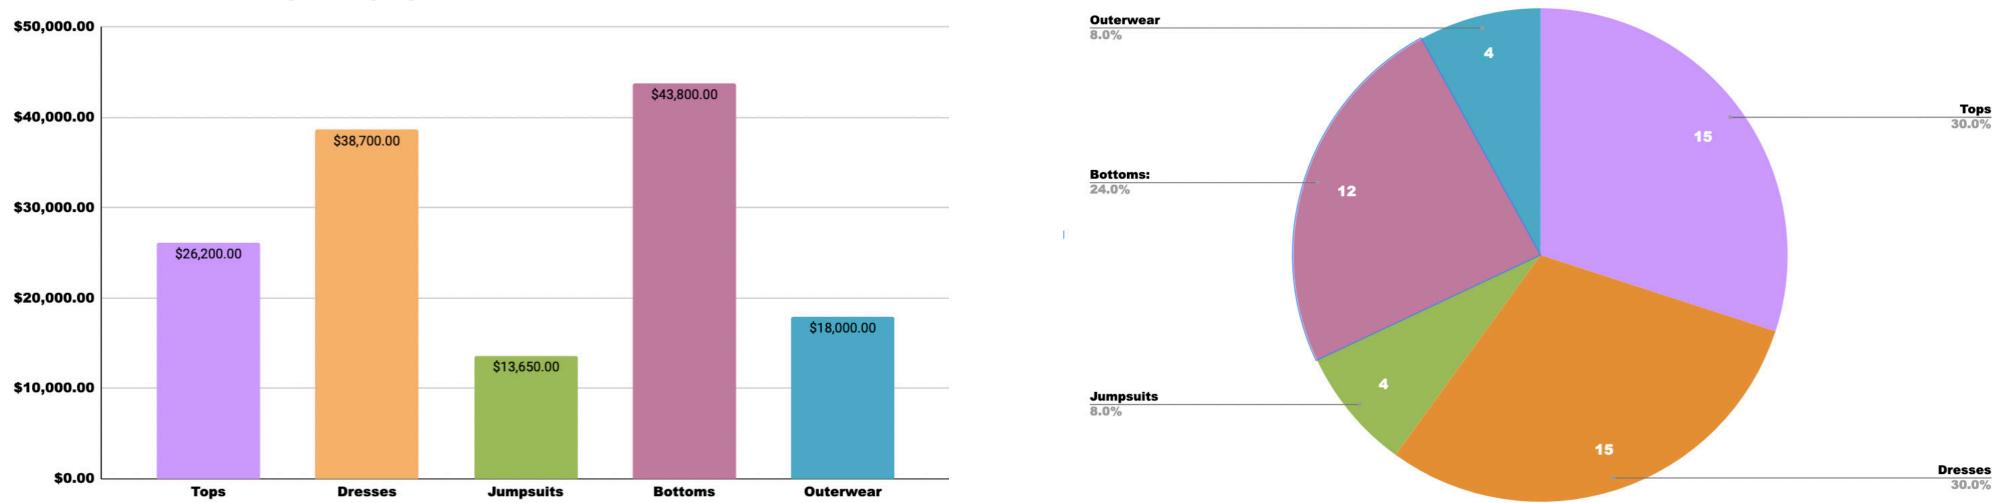

# SU22 ASSORTMENT No Ordinary Love

**1ST YEAR ASSORTMENT** 

| Woven Tops  | Dresses     | Jumpsuits   | Knit Tops  | Pants/Shorts | Denim      | Outerwear   | Skirts      | Accessories | TOTAL         |
|-------------|-------------|-------------|------------|--------------|------------|-------------|-------------|-------------|---------------|
| 14          | 15          | 4           | 1          | 5            | 1          | 4           | 6           | 1           | 51            |
| \$24,550.00 | \$38,700.00 | \$13,650.00 | \$1,650.00 | \$20,700.00  | \$3,600.00 | \$18,000.00 | \$19,500.00 | \$2,100.00  | \$ 142,450.00 |
| \$8,592.50  | \$13,545.00 | \$4,777.50  | \$577.50   | \$7,245.00   | \$1,260.00 | \$6,300.00  | \$6,825.00  | \$735.00    | \$ 49,857.50  |
|             |             |             |            |              |            |             |             |             |               |
| 330         | 300         | 110         | 30         | 190          | 30         | 120         | 180         | 30          | 1320          |