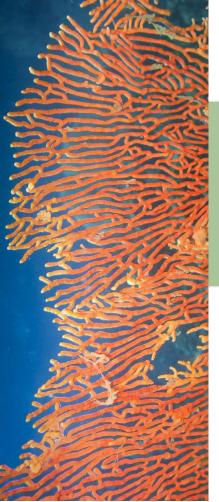

# Delivery 1: Color & Print

For Summer, we wanted to pull colors and prints that evoked an underwater coral reef. Saturated Vermillions and Corals contrasting againt softer Lilac, Fog, and Butter yellow while utilizing base colors of Off White, Sea Foam Green, and Fog Blue.

It was important to find prints that could pull on the swirling movement of water, and reference the feeling of rippling ambiguity. Watercolor textures mixed with graphic flora captures this feeling perfectly.