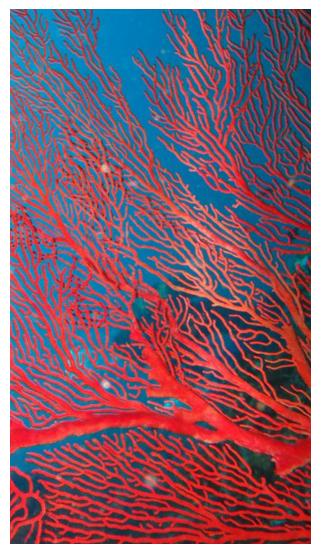

# Delivery 1: Color & Print

For Summer, we wanted to pull colors and prints that evoked an underwater coral reef. Saturated Vermillions and Corals contrasting againt softer Lilac, Fog, and Butter yellow while utilizing base colors of Off White, Sea Foam Green, and Fog Blue.

It was important to find prints that could pull on the swirling movement of water, and reference the feeling of rippling ambiguity. Watercolor textures mixed with graphic flora captures this feeling perfectly.

# **Coral Engineered Print**

The oceanic theme of this season needed an original print. We developed this Coral print by referencing various images and playing around with tile repeats and placements.

The resulting print is bold and graphic, resembling both coral and a circulatory system.