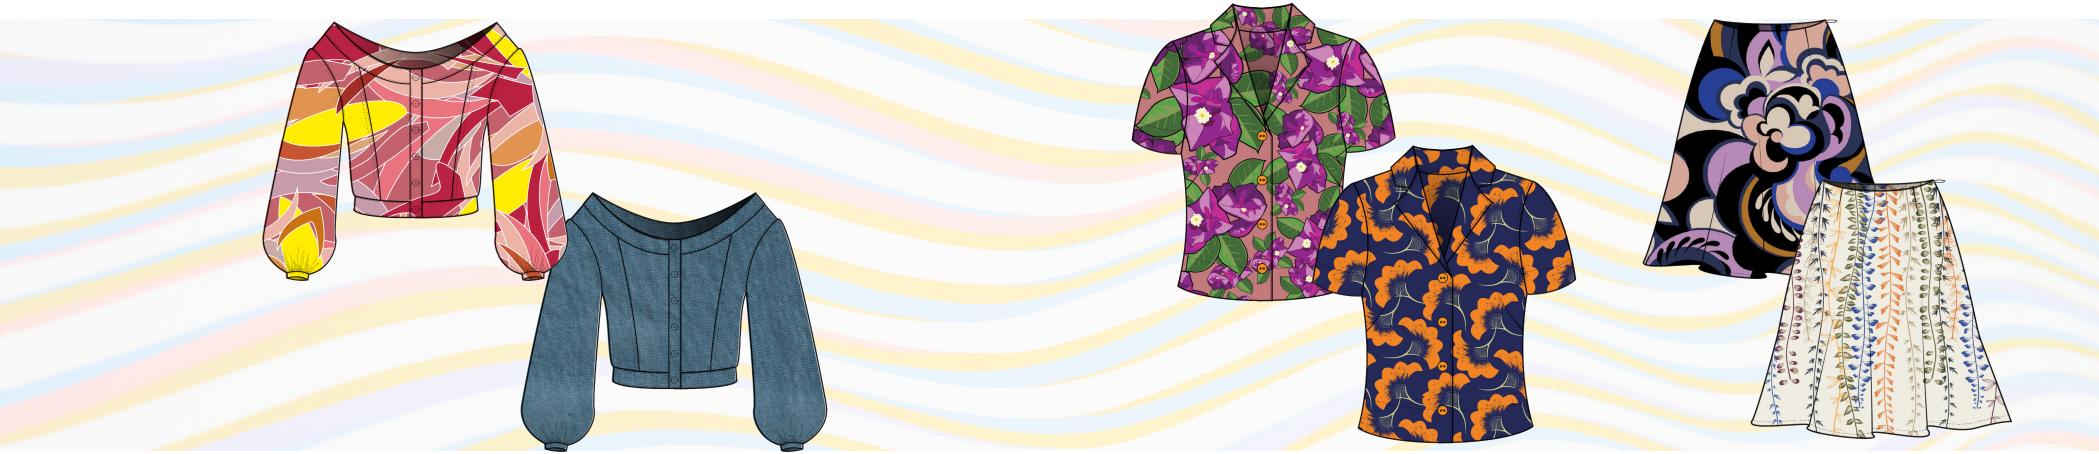

### Harriet Tank

Style #: SU22-1213 Size Range: XS-XXL Fabric: Cotton Voile Colorways: Coral, Goldfish Cost: \$26.25 Retail: \$75

### Dearborn Skirt

Style #: SU22-1223 Size Range: XS-XXL Fabric: Rayon Georgette Colorways: Sea Anenome, Pothos Cost: \$40.25 Retail: \$115

### Minna Blouse

Style #: SU22-2211 Size Range: XS-XXL Fabric: Rayon Challis Colorways: Salt, Passiflora Cost: \$26.25 Retail: \$75

### Peasant Blouse

Style #: SU22-2218 Size Range: XS-XXL Fabric: Linen Viscose Slub Colorways: Darla Cobalt, Darla Blush Cost: \$29.75 Retail: \$85