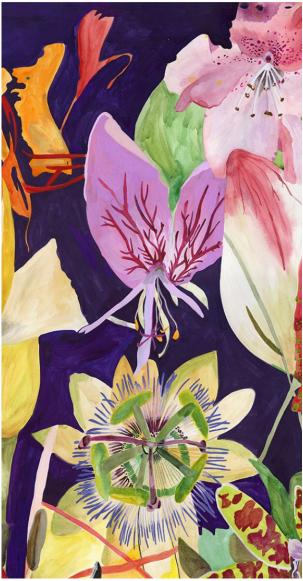

# NO ORDINARY LOVE: SU22

Lilac Royal Fog Butter Grass

# Delivery 1: Color & Print

For Summer, we wanted to pull colors and prints that evoked an underwater coral reef. Saturated Vermillions and Corals contrasting againt softer Lilac, Fog, and Butter yellow while utilizing base colors of Off White, Sea Foam Green, and Fog Blue.

It was important to find prints that could pull on the swirling movement of water, and reference the feeling of rippling ambiguity. Watercolor textures mixed with graphic flora captures this feeling perfectly.