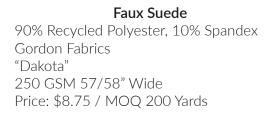

### Hyde Blazer

Style #: SP23-1119 Size Range: XS-XXL Fabric: Faux suede, Tencel Twill Colorways: Forest Ditsy, Cream Crocodile Cost: \$87.50 Retail: \$250