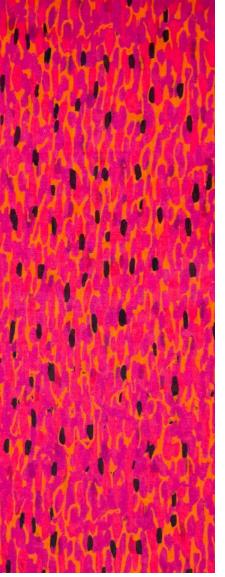

# SUMMER 2022 OVERVIEW No Ordinary Love

Summer 2022 started with a playlist, the first song being "No Ordinary Love" by Sade. The soft, atmospheric melodies and the music video from 1992 depict a doomed love story between a mermaid and a sailor.

The mermaid trades her tail for legs and ventures onto land, wearing a wedding dress in search of her love, running barefoot through cities, and ordering a glass of salt water in a local watering hole.

# NO ORDINARY LOVE: SU22

Lilac Royal Fog Butter Grass

# Delivery 1: Color & Print

For Summer, we wanted to pull colors and prints that evoked an underwater coral reef. Saturated Vermillions and Corals contrasting againt softer Lilac, Fog, and Butter yellow while utilizing base colors of Off White, Sea Foam Green, and Fog Blue.

It was important to find prints that could pull on the swirling movement of water, and reference the feeling of rippling ambiguity. Watercolor textures mixed with graphic flora captures this feeling perfectly.