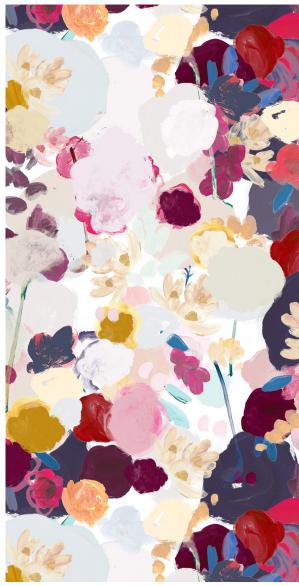

# SPRING 2023

|                                                                                                   | Cobalt         |
|---------------------------------------------------------------------------------------------------|----------------|
| Delivery 3:                                                                                       | First Blush    |
| Color<br>& Print                                                                                  | Grass          |
|                                                                                                   | Lavender Smoke |
| Delivery 3 follows the previous<br>season's precedent with<br>combinations of saturated pinks     | Pantone TCX:   |
| and mauves, balanced with deep<br>hues of blue and vibrant shades of<br>orange.                   | Coconut Milk   |
| Prints are psychedelic botanics,<br>with use of repeat motifs, graphic<br>swirls and juicy color. | Tangerine      |
|                                                                                                   | Butter         |

# Smoke Rings

**Poppy Fan** WGSN

**Bougainvillea** Busy Place Original Print

**Grape Swirl** Fusion CPH Prints