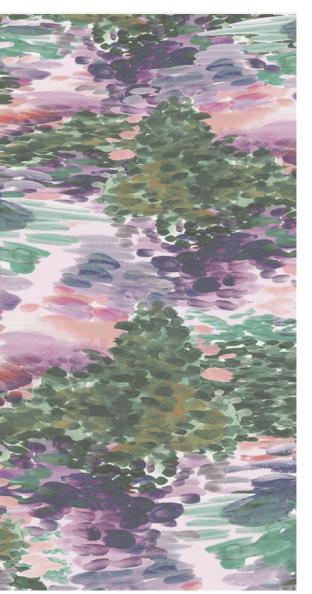

# SPRING 2023

| Lapis     | SPRING ZU                                                                                                                                   |
|-----------|---------------------------------------------------------------------------------------------------------------------------------------------|
| Forest    | Delivery 1:<br>Color                                                                                                                        |
| Raisin    | & Print                                                                                                                                     |
| Cream     | Spring 2023 pulls saturated hues from nature, evoking colors from a spring garden.                                                          |
| Tangerine | Lush Forest green and deep Lapis<br>blue balance as base colors with<br>Cream and Raisin, while pops of<br>Tangerine and Daffodil evoke the |
| Daffodil  | excitement of false spring.                                                                                                                 |

# Smoke Rings

**Leafy** WGSN

Forest Ditsy WGSN

**Marble** WGSN