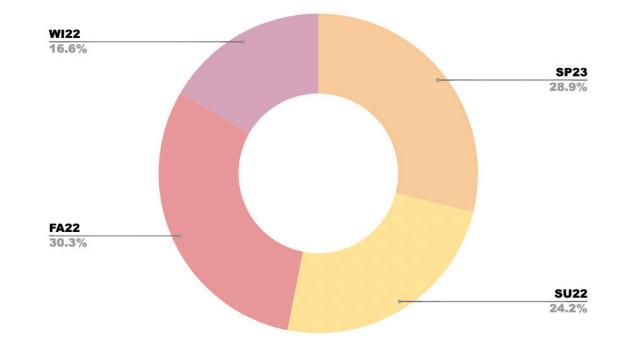

# **SP23 ASSORTMENT** Smoke Rings

Our Spring collection will come as our 4th in the first year of business.

As Spring generally is a larger season, it is just behind fall in terms of number of styles in the assortment.

brand.

|   | Total assortme |
|---|----------------|
|   | Total Retail   |
|   | COGS           |
|   | Total quantity |
|   | order          |
| ļ | oraci          |

We hope the business driven from our first sale in January 2023 will drive more full price shoppers and customers to the