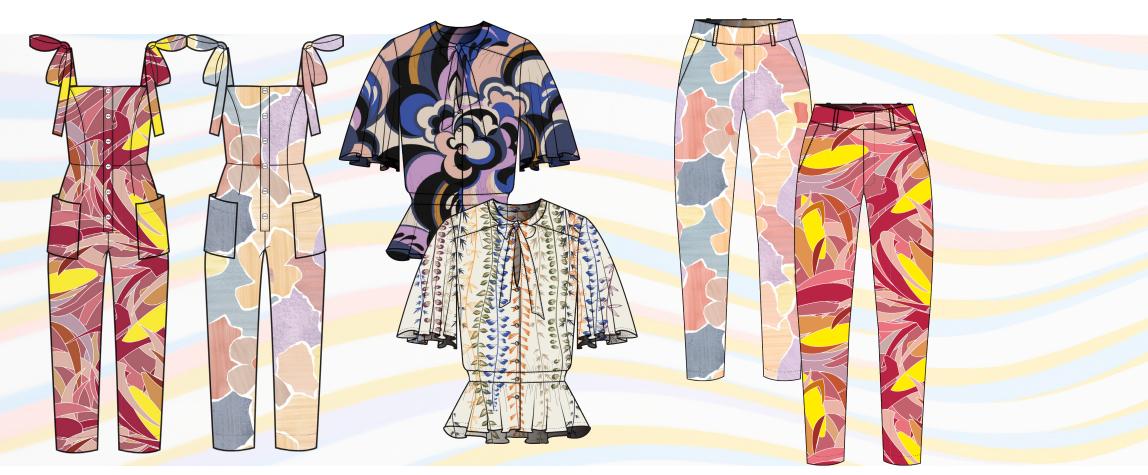

### **Clipper Dress**

Style #: SU22-1207 Size Range: XS-XXL Fabric: Cotton Voile Colorways: Coral, Goldfish Cost: \$52.50 Retail: \$150

### **Clement Blouse**

Style #: SU22-1220 Size Range: XS-XXL Fabric: Modal Single Jersey Colorways: Sea Anenome, Pothos Cost: \$35 Retail: \$100

### **Claire Pants**

Style #: SU22-1232 Size Range: XS-XXL Fabric: Linen Denim Colorways: Fog, Watercolor Ditsy Cost: \$42 Retail: \$120

### **Castro Shorts**

Style #: SU22-1227 Size Range: XS-XXL Fabric: Linen Viscose Slub Colorways: Watercolor Ditsy, Fog Cost: \$29.75 Retail: \$85

### Presidio Maxi Kimono

Style #: SU22-1234 Size Range: XS-XXL Fabric: Rayon Georgette Colorways: Sea Anenome, Pothos Cost: \$57.75 Retail: \$165

### Mason Romper

Style #: SU22-1202 Size Range: XS-XXL Fabric: Linen Denim, Linen/Viscose Slub Colorways: Fog, Watercolor Ditsy Cost: \$47.25 Retail: \$135

Royal

Iris

Berry

Grass

Butter

Coconut Milk