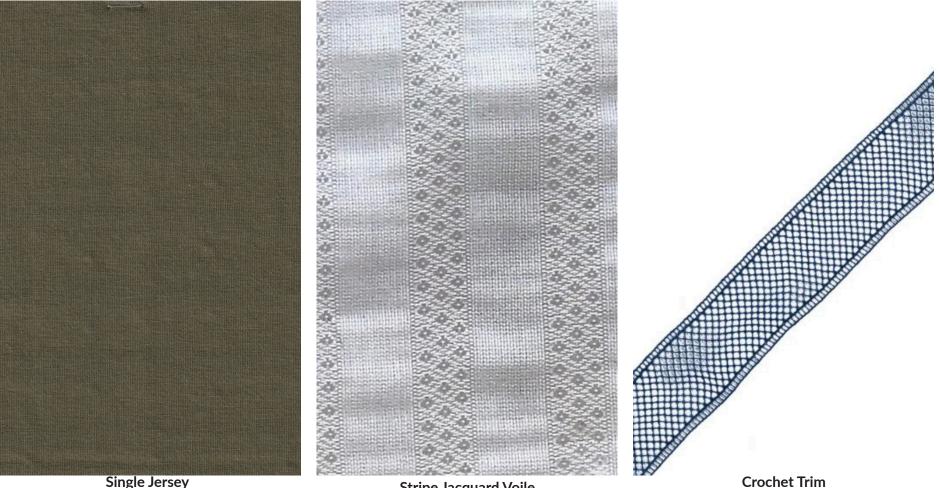

# **FASHION MATERIALS**

Single Jersey 57.5% Cotton, 37.5% Modal, 5% Sp. Gordon Fabrics "Hudson" 200 GSM, 58" Wide Price: \$9.10 / MOQ 200 yards

### Stripe Jacquard Voile 76% Viscose, 24% Cotton Swatchon QL-022678 88 GSM, 40" Wide Price: \$8.30, MOQ 100 yards

100% Cotton Mood Fabrics #118491 1" Wide Price: \$2.50, MOQ 50 Yards

Summer Graphic Hit