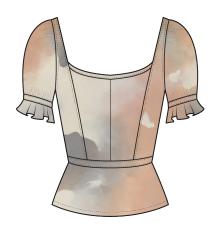

### Harriet Tank

Style #: SU22-1213 Size Range: XS-XXL Fabric: Cotton Voile Colorways: Coral, Goldfish Cost: \$26.25 Retail: \$75