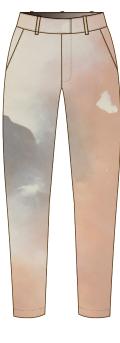

### **Claire Pants**

Style #: SU22-1232 Size Range: XS-XXL Fabric: Linen Denim Colorways: Fog, Watercolor Ditsy Cost: \$42 Retail: \$120