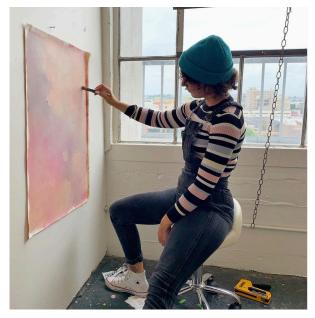

# Darla McGraw Prints

ORIGINAL BLUSH PAINTING

Darla McGraw is a painter and ceramicist living in Los Angeles, CA.

Her painting style is atmospheric and diaphenous. She layers sheer and thick swaths of acrylic paint over canvas, creating ephemeral cloud-like works of art.

# Darla McGraw Prints

ORIGINAL BLUE PAINTING

We chose Darla for our Summer print collaboration because we were hoping to evoke an atmospheric element to the collection through print.

Darla provided us with two beautiful paintings to work woth, and we developed two repeat prints using her work as the source.