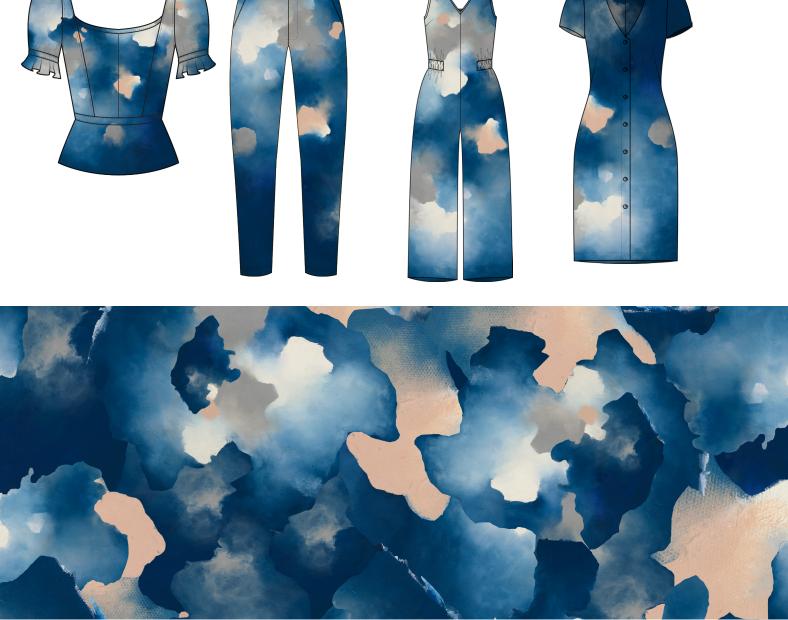

# Darla McGraw Prints

ORIGINAL BLUSH PAINTING

Darla McGraw is a painter and ceramicist living in Los Angeles, CA.

Her painting style is atmospheric and diaphenous. She layers sheer and thick swaths of acrylic paint over canvas, creating ephemeral cloud-like works of art.

# Darla McGraw Prints

ORIGINAL BLUE PAINTING

We chose Darla for our Summer print collaboration because we were hoping to evoke an atmospheric element to the collection through print.

Darla provided us with two beautiful paintings to work woth, and we developed two repeat prints using her work as the source.