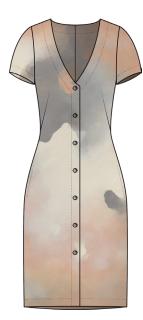

### Alamo Dress

Style #: SU22-1208 Size Range: XS-XXL Fabric: Cotton Voile Colorways: Coral, Goldfish Cost: \$42 Retail: \$120