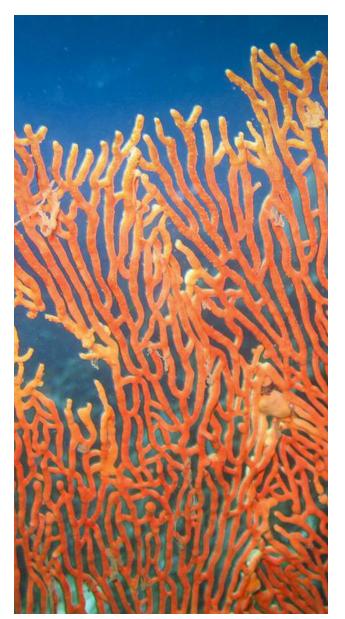

# Delivery 1: Color & Print

For Summer, we wanted to pull colors and prints that evoked an underwater coral reef. Saturated Vermillions and Corals contrasting againt softer Lilac, Fog, and Butter yellow while utilizing base colors of Off White, Sea Foam Green, and Fog Blue.

It was important to find prints that could pull on the swirling movement of water, and reference the feeling of rippling ambiguity. Watercolor textures mixed with graphic flora captures this feeling perfectly.

# **Coral Engineered Print**

The oceanic theme of this season needed an original print. We developed this Coral print by referencing various images and playing around with tile repeats and placements.

The resulting print is bold and graphic, resembling both coral and a circulatory system.