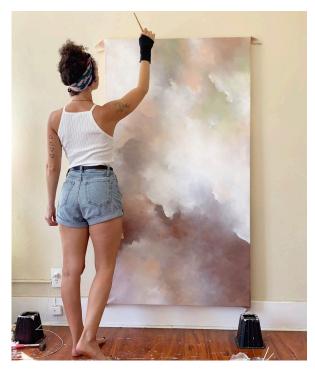

# Darla McGraw Prints

ORIGINAL BLUSH PAINTING

Darla McGraw is a painter and ceramicist living in Los Angeles, CA.

Her painting style is atmospheric and diaphenous. She layers sheer and thick swaths of acrylic paint over canvas, creating ephemeral cloud-like works of art.