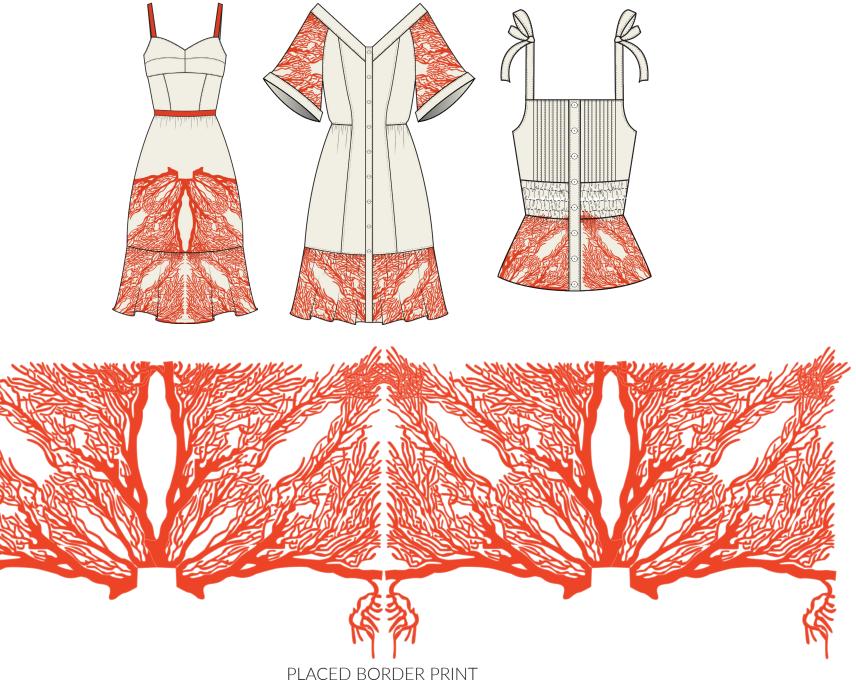

# **Coral Engineered Print**

The oceanic theme of this season needed an original print. We developed this Coral print by referencing various images and playing around with tile repeats and placements.

The resulting print is bold and graphic, resembling both coral and a circulatory system.