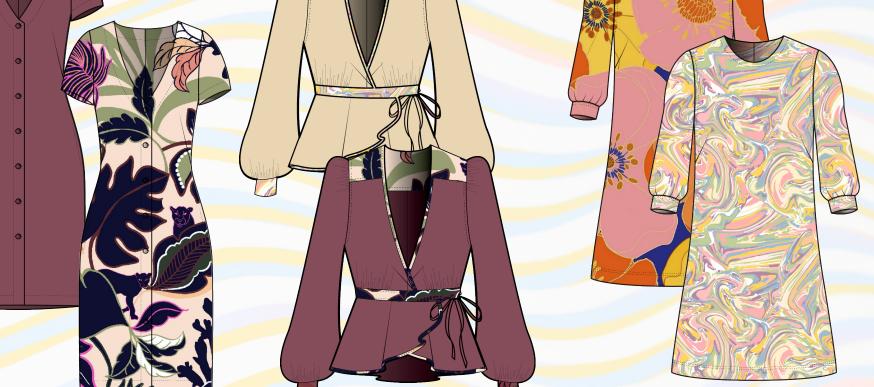

# Delivery 1: Color & Print

For Summer, we wanted to pull colors and prints that evoked an underwater coral reef. Saturated Vermillions and Corals contrasting againt softer Lilac, Fog, and Butter yellow while utilizing base colors of Off White, Sea Foam Green, and Fog Blue.

It was important to find prints that could pull on the swirling movement of water, and reference the feeling of rippling ambiguity. Watercolor textures mixed with graphic flora captures this feeling perfectly.

# **Coral Engineered Print**

The oceanic theme of this season needed an original print. We developed this Coral print by referencing various images and playing around with tile repeats and placements.

The resulting print is bold and graphic, resembling both coral and a circulatory system.