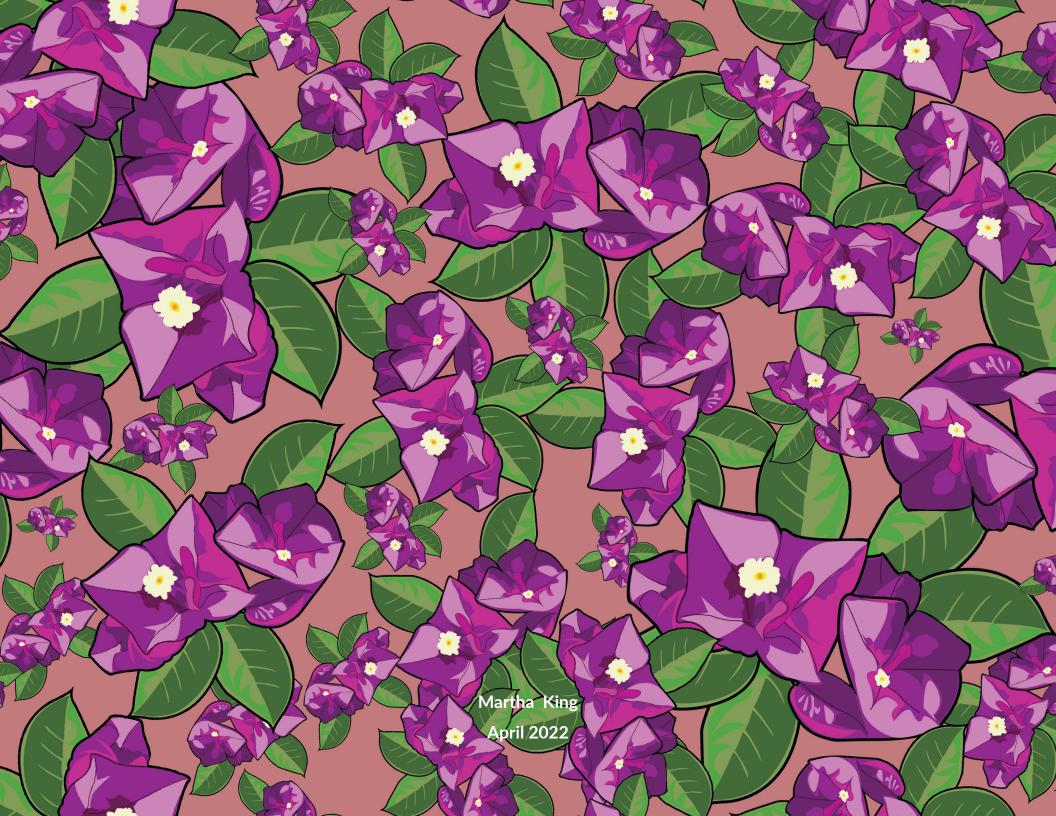

# NO ORDINARY LOVE: SU22

Lilac Royal Fog Butter Grass

# Delivery 1: Color & Print

For Summer, we wanted to pull colors and prints that evoked an underwater coral reef. Saturated Vermillions and Corals contrasting againt softer Lilac, Fog, and Butter yellow while utilizing base colors of Off White, Sea Foam Green, and Fog Blue.

It was important to find prints that could pull on the swirling movement of water, and reference the feeling of rippling ambiguity. Watercolor textures mixed with graphic flora captures this feeling perfectly.