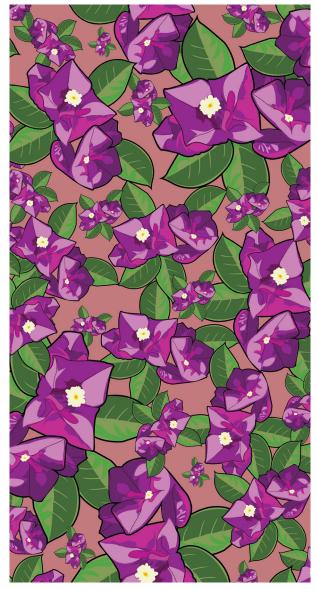

# SPRING 2023

|                                                                                                   | Cobalt         |
|---------------------------------------------------------------------------------------------------|----------------|
| Delivery 3:                                                                                       | First Blush    |
| Color<br>& Print                                                                                  | Grass          |
|                                                                                                   | Lavender Smoke |
| Delivery 3 follows the previous<br>season's precedent with<br>combinations of saturated pinks     | Pantone TCX:   |
| and mauves, balanced with deep<br>hues of blue and vibrant shades of<br>orange.                   | Coconut Milk   |
| Prints are psychedelic botanics,<br>with use of repeat motifs, graphic<br>swirls and juicy color. | Tangerine      |
|                                                                                                   | Butter         |

Bird of Paradise WGSN

# Smoke Rings

**Poppy Fan** WGSN

**Bougainvillea** Busy Place Original Print

**Grape Swirl** Fusion CPH Prints