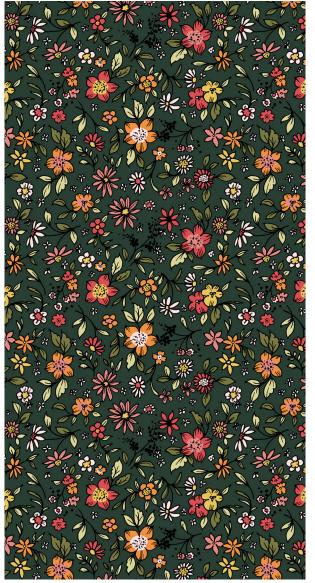

# Delivery 1: Color & Print

For Summer, we wanted to pull colors and prints that evoked an underwater coral reef. Saturated Vermillions and Corals contrasting againt softer Lilac, Fog, and Butter yellow while utilizing base colors of Off White, Sea Foam Green, and Fog Blue.

It was important to find prints that could pull on the swirling movement of water, and reference the feeling of rippling ambiguity. Watercolor textures mixed with graphic flora captures this feeling perfectly.

Sea Anenome Shine Print Studio NYC

Watercolor Ditsy HER Studio London

**Goldfish** WGSN