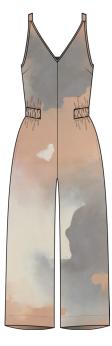

### Divisadero Jumpsuit

Style #: SU22-2203 Size Range: XS-XXL Fabric: Linen Viscose Colorways: Darla Blush, Darla Cobalt Cost: \$40.25 Retail: \$115