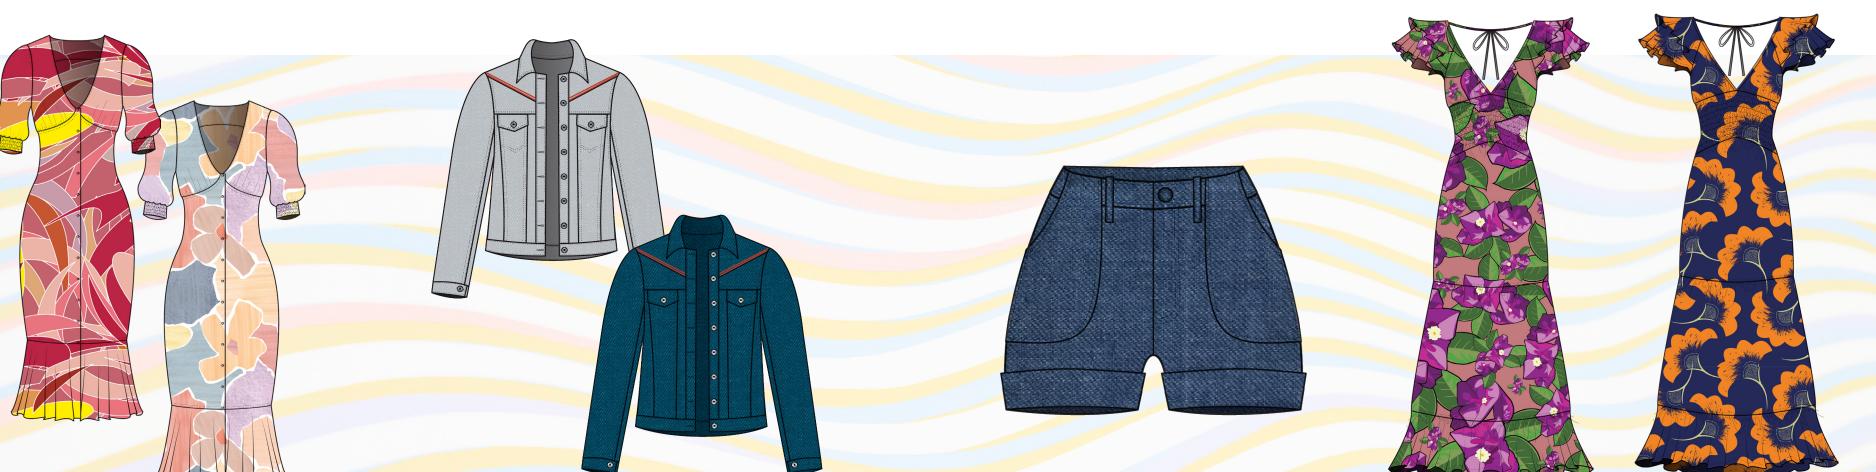

### Alamo Dress

Style #: SU22-1208 Size Range: XS-XXL Fabric: Cotton Voile Colorways: Coral, Goldfish Cost: \$42 Retail: \$120

### Divisadero Jumpsuit

Style #: SU22-2203 Size Range: XS-XXL Fabric: Linen Viscose Colorways: Darla Blush, Darla Cobalt Cost: \$40.25 Retail: \$115

## Merced Dress

Style #: SU22-2205 Size Range: XS-XXL Fabric: Cotton Voile Jacquard, Viscose Colorways: Coral, Lilac Cost: \$40.25 Retail: \$115