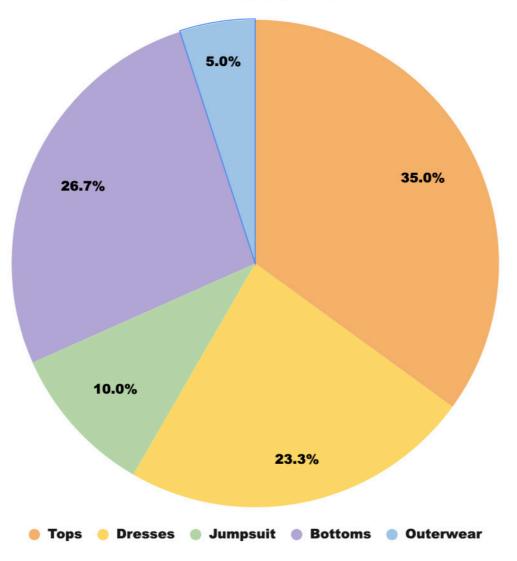

#### Spring will be more about **SP23 Projected Sales by Category** separates as we are still needing \$80,000.00 to layer for the the weather as it begins to warm up. Dresses and Jumpsuits make \$65.000.00 \$60,000.00 up about a third of the entire assortment, but dominate the projected sales numbers. \$46,250.00 \$46.050.00 \$40,000.00 As usual Tops dominate the assortment but provide a lower price point at retail price. \$25,750.00 \$20,000.00 Lightweight outerwear styles \$18,600.00 have a higher price point, but still drive a significant portion of total sales projections. \$0.00 Tops Dresses Bottoms Outerwear Jumpsuit