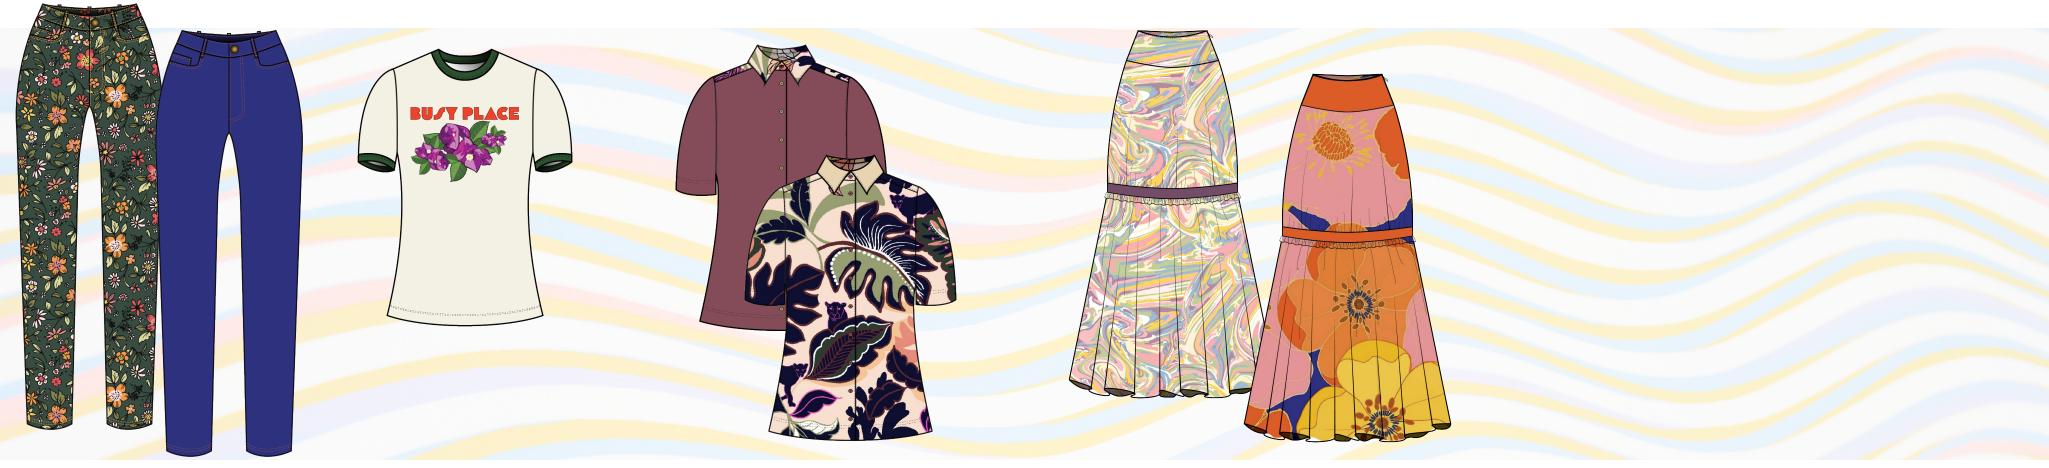

# Delivery 1: Color & Print

For Summer, we wanted to pull colors and prints that evoked an underwater coral reef. Saturated Vermillions and Corals contrasting againt softer Lilac, Fog, and Butter yellow while utilizing base colors of Off White, Sea Foam Green, and Fog Blue.

It was important to find prints that could pull on the swirling movement of water, and reference the feeling of rippling ambiguity. Watercolor textures mixed with graphic flora captures this feeling perfectly.

# **Coral Engineered Print**

The oceanic theme of this season needed an original print. We developed this Coral print by referencing various images and playing around with tile repeats and placements.

The resulting print is bold and graphic, resembling both coral and a circulatory system.