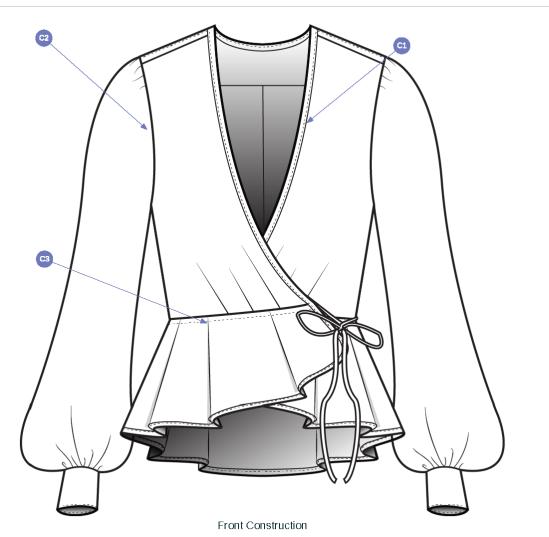

#### Images / Construction

Page 7 of 27

Construction Details (3)

C1 Bound Seam with Single Needle Topstitch

C2 Superimposed seam

C3 Superimposed Seam with Single Needle Topstitch

MKING Jessie Wrap Top - Style #J7429L FSH683 Computerized Product Design , Tops, Spring, 2021

Images / Construction

Construction Details (8)

Superimposed Seam with Single Needle Topstitch

C2 Superimposed seam

C3 Superimposed Seam with Single Needle Topstitch

C4 Bound Seam with Single Needle Topstitch

C5 Bound Seam with Single Needle Topstitch

C6 Superimposed Seam with Single Needle Topstitch

C7 Superimposed seam

C8 Superimposed Seam with Single Needle Topstitch

Created with **backbone** © Academy of Art