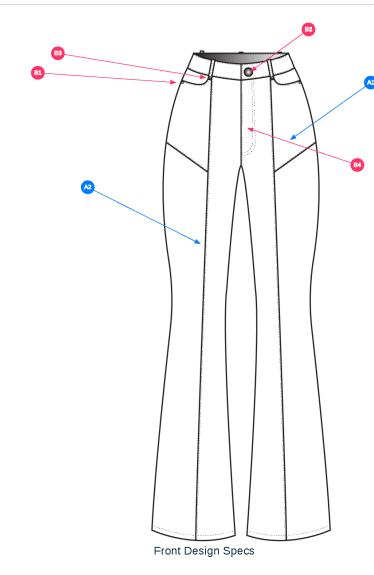

#### Images / Construction

A1 AA

Front Design Specs

Comments (4)

A1 3 tuck pleats

A2 Self bias binding

A3 self fabric waist tie

A4 interfaced sleeve cuffs

Components (4)

B1 MKING Linen Blend Voile

B2 MKING Linen Blend Voile

B3 MKING Medium Weight Interfacing

B4 Fty Supply Thread

MKING Jessie Wrap Top - Style #J7429L FSH683 Computerized Product Design , Tops, Spring, 2021