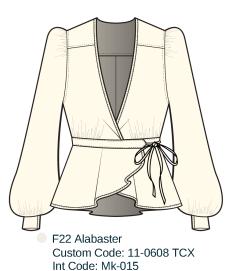

BOM > Set 1 of 1

|   | COMPONENT                                                                                                                                                                                                                                 | QTY           | PLACEMENT                                | NOTES | SUPPLIER           | F22 ALABASTER<br>CODE: 11-0608 TCX<br>INT CODE: MK-015                                                   | MARIGOLD<br>CODE: 16-1346 TCX<br>INT CODE: MK-13                                       | OBLUE FOG<br>CODE: 15-4008 TC)<br>INT CODE: MK-12                                                        |
|---|-------------------------------------------------------------------------------------------------------------------------------------------------------------------------------------------------------------------------------------------|---------------|------------------------------------------|-------|--------------------|----------------------------------------------------------------------------------------------------------|----------------------------------------------------------------------------------------|----------------------------------------------------------------------------------------------------------|
|   |                                                                                                                                                                                                                                           | FAE           | BRICS                                    |       |                    |                                                                                                          |                                                                                        |                                                                                                          |
|   | MKING Harper Viscose Linen Slub Weave CODE: GFL HARPER                                                                                                                                                                                    |               |                                          |       |                    | Var. Code:<br>HARPER_TURMERIC                                                                            | Var. Code:<br>HARPER_TURMERIC                                                          | -<br>MKING Harper                                                                                        |
|   | Fabric width: 48" Status: In Development Country of Origin: USA Content: 85% Viscose 15% Linen MOQ: 200 Sample MOQ: 10 Production MOQ: 200                                                                                                | 1.25 /yd      | All self, cord tie,<br>and binding       |       | Factory<br>Sourced | Eggshell White<br>Ext. Code: CD-<br>White<br>Price: \$8.45                                               | F22 Turmeric<br>Custom Code: 15-<br>0954 TCX<br>Int. Code: MK-018<br>Price: \$8.45     | Viscose Linen<br>slub weave-<br>GFL_HARPER<br>n/a<br>Price: \$8.45                                       |
|   |                                                                                                                                                                                                                                           | TF            | RIMS                                     |       |                    |                                                                                                          |                                                                                        |                                                                                                          |
| ! | Fty Supply Thread CODE: pbAbhW Status: Approved Sample MOQ: 300 Sample LT: 30 days Production MOQ: 1000 Production LT: 60 days                                                                                                            | 5 <i>i</i> yd | all seams                                |       |                    | F22 Alabaster Custom Code: 11- 0608 TCX Int. Code: Mk-015 Price: \$0.00                                  | F22 Turmeric Custom Code: 15- 0954 TCX Int. Code: MK-018 Price: \$0.00                 | Blue Fog Custom Code: 15-4008 TCX Int. Code: MK 12 Price: \$0.00                                         |
|   | MKING Medium Weight Interfacing CODE: MKING#15 Fabric width: 60" Status: In Development Content: 100% Polyester Country of Origin: USA Production MOQ: N/A Production LT: N/A Status Remarks: Factory Sourced MOQ: 50 Leadtime: 2-3 Weeks | 0.25 /yd      | cuff lining                              |       |                    | Bright White Custom Code: 11- 0601 BW                                                                    | Bright White Custom Code: 11- 0601 BW                                                  | Bright White<br>Custom Code:<br>11-0601 BW                                                               |
|   |                                                                                                                                                                                                                                           |               | DELC                                     |       |                    | Price: \$0.60                                                                                            | Price: \$0.60                                                                          | Price: \$0.60                                                                                            |
|   |                                                                                                                                                                                                                                           | LA            | BELS                                     |       |                    |                                                                                                          |                                                                                        |                                                                                                          |
|   | MKING Garment Brand Tag CODE: MKING#11 Status: In Development Content: 100% Cotton Country of Origin: USA Production MOQ: N/A Production LT: N/A Status Remarks: Factory Sourced MOQ: 1000 Leadtime: 2-4 Weeks                            | 1/Pieces      | Center back<br>neck                      |       |                    | MKING Garment Brand Tag- MKING#11 n/a Price: \$0.5                                                       | MKING Garment Brand Tag- MKING#11 n/a Price: \$0.5                                     | MKING<br>Garment Brand<br>Tag- MKING#11<br>n/a                                                           |
|   | MKING Interior Garment Info Tag                                                                                                                                                                                                           |               |                                          |       |                    | Var. Code: IGT                                                                                           | Var. Code: IGT                                                                         | Price: \$0.5<br>Var. Code: IGT                                                                           |
|   | CODE: MKING#12 Status: In Development Content: 100% Cotton Country of Origin: USA Production MOQ: N/A Production LT: N/A Status Remarks: Factory Sourced MOQ: 1000 Leadtime: 2-4 Weeks                                                    | 1/Pieces      | Center back<br>neck, behind<br>brand tag |       |                    | MKING Interior<br>Garment Info Tag-<br>MKING#12<br>n/a<br>Color: White Price:<br>\$0.10<br>Price: \$0.20 | MKING Interior Garment Info Tag- MKING#12 n/a Color: White Price: \$0.10 Price: \$0.20 | MKING Interior<br>Garment Info<br>Tag- MKING#12<br>n/a<br>Color: White<br>Price: \$0.10<br>Price: \$0.20 |
| i | MKING Hand Tad CODE: MKING#14 Status: In Development Content: Paper Country of Origin: USA Production MOQ: N/A Production LT: N/A Status Remarks: Factory Sourced MOQ: 1000 Leadtime: 2-4 Weeks                                           | 1 /Pieces     | pinned to right side seam                |       |                    | - MKING Hang Tag-<br>MKING#14<br>n/a<br>Price: \$0.5                                                     | - MKING Hang Tag-<br>MKING#14<br>n/a<br>Price: \$0.5                                   | -<br>MKING Hang<br>Tag- MKING#14<br>n/a<br>Price: \$0.5                                                  |
|   | Components 6                                                                                                                                                                                                                              |               |                                          |       |                    | Total \$11.91                                                                                            | Total <b>\$11.91</b>                                                                   | Total <b>\$11.9</b>                                                                                      |