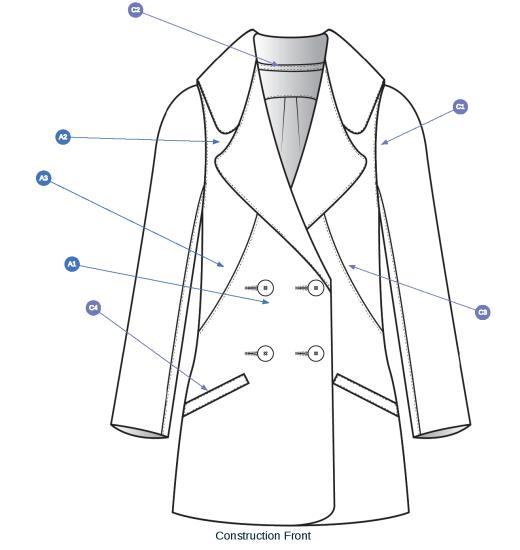

#### Comments (3)

- A1 Double Breasted with 4 Buttons
- A2 Notched Lapel
- A3 Waist shaping hidden in diagonal front panel seam.

Construction Details (4)

- C1 Superimposed Seam with Single Needle Topstitch
- C2 Collar Stand
- C3 Superimposed Seam with Single Needle Topstitch
- C4 Single Welt Pocket