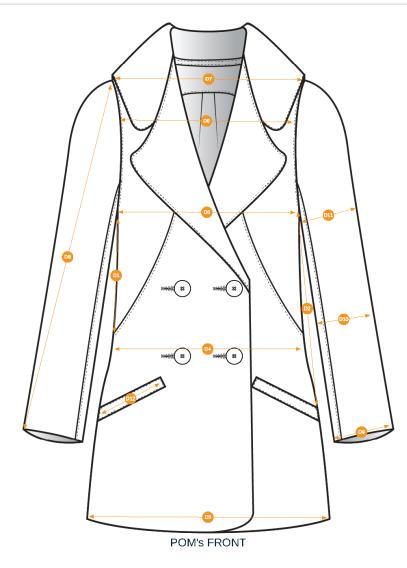

#### Sample Size: M

| POINT OF MEASURE                            | CODE        | HOW TO MEASURE                                                                            | CRITICAL | TYPE | TOLERANCE | XS      | S       | M         | L        | XL       | XXL      |
|---------------------------------------------|-------------|-------------------------------------------------------------------------------------------|----------|------|-----------|---------|---------|-----------|----------|----------|----------|
| Front Length from High Point Shoulder (HPS) | FRT LGT     | Measure from HPS to bottom hem edge                                                       | false    | Full | 1/4 in    | -1/2 in | -1/2 in | 32 in     | 3/4 in   | 3/4 in   | 3/4 in   |
| Back Length From High Point Shoulder (HPS)  | Oa9Edw      | Measure the vertical length of the back bodice from HPS to Hem                            | true     | Full | 0 in      | -1/2 in | -1/2 in | 32 in     | 3/4 in   | 3/4 in   | 3/4 in   |
| Across shoulder                             | ACR SHLDR   | Shoulder seam to shoulder Seam                                                            | true     | Full | 1/4 in    | -1/2 in | -1/2 in | 16 1/2 in | 5/8 in   | 5/8 in   | 5/8 in   |
| Chest Circumference                         | CHT CIRC    | Measure 1" below armhole - across edge to edge                                            | true     | Full | 1/2 in    | -1 in   | -1 in   | 20 3/4 in | 1 1/4 in | 1 1/4 in | 1 1/4 in |
| HPS to waist: To measure Waist POM          | 7erZ3z      |                                                                                           | true     | Full | 0 in      | -1/2 in | -1/2 in | 18 in     | 1/2 in   | 1/2 in   | 1/2 in   |
| Waist Circumference                         | WST CIRC    | Measure along waist, edge to edge                                                         | true     | Full | 1/2 in    | -1 in   | -1 in   | 22 1/2 in | 1 1/4 in | 1 1/4 in | 1/25 in  |
| Sweep Circumference                         | SWP CIRC    | Measure along bottom hem edge to edge                                                     | false    | Full | 1/2 in    | -1 in   | -1 in   | 26 in     | 1 1/4 in | 1 1/4 in | 1 1/4 in |
| Sleeve Length                               | SLV LNT     | Measure from shoulder seam to sleeve edge                                                 | false    | Full | 1/4 in    | -1/2 in | -1/2 in | 23 1/2 in | 1/2 in   | 1/2 in   | 1/2 in   |
| Bicep Width                                 | BICEP       | 1" below armhole seam, measure<br>perpendicularly to outer edge of<br>sleeve              | true     | Half | 1/4 in    | -1/4 in | -1/4 in | 8 in      | 1/2 in   | 1/2 in   | 1/2 in   |
| Elbow Width                                 | ELBOW       | Measure 8" below bottom armhole<br>seam, then perpendicularly across<br>sleeve            | true     | Half | 1/4 in    | -1/4 in | -1/4 in | 7 in      | 1/2 in   | 1/2 in   | 1/2 in   |
| sleeve opening circ                         | SLV OPENING | Sleeve opening edge to edge                                                               | true     | Half | 1/4 in    | -1/8 in | -1/8 in | 6 in      | 1/8 in   | 1/8 in   | 1/8 in   |
| Shoulder Slope                              | SHLD SL     | the angle of your shoulder from the<br>base of the neck to the shoulder<br>point          | true     | Half | 1/8 in    | 0 in    | 0 in    | 1 5/8 in  | 0 in     | 0 in     | 0 in     |
| Collar Length                               | uqAAso      | Measure the CF length of the collar                                                       | true     | Full | 0 in      | 0 in    | 0 in    | 25 in     | 0 in     | 0 in     | 0 in     |
| Lapel Width                                 | vvNw72      | Measure from lapel point to collar connection point                                       | true     | Full | 1/4 in    | 0 in    | 0 in    | 4 in      | 0 in     | 0 in     | 0 in     |
| Collar width                                | GXRQnl      | measure from collar point to collar connection point at lapel                             | true     | Full | 1/4 in    | 0 in    | 0 in    | 4 1/4 in  | 0 in     | 0 in     | 0 in     |
| Back Yoke Height at CB                      | 0nh32x      | Measure from CB neck to bottom of<br>back yoke seam                                       | true     | Full | 1/4 in    | 0 in    | 0 in    | 7 3/4 in  | 0 in     | 0 in     | 0 in     |
| Back yoke height at armhole                 | LjZP0y      | Measure from LPS to bottom of back yoke seam at armhole                                   | true     | Full | 1/4 in    | 0 in    | 0 in    | 3 1/2 in  | 0 in     | 0 in     | 0 in     |
| Pocket Opening                              | ywQxdv      | From bottom of WB along SS                                                                | false    | Full | 1/4 in    | 0 in    | 0 in    | 6 1/2 in  | 0 in     | 0 in     | 0 in     |
| HPS to top of Pocket                        | fC6anZ      | Measure from HPS to top of pocket opening                                                 | true     | Full | 1/4 in    | -1/2 in | -1/2 in | 21 in     | 1/2 in   | 1/2 in   | 1/2 in   |
| Side Seam to pocket                         | AnwXFv      | Measure from side seam to edge of pocket opening                                          | true     | Full | 1/4 in    | -1/4 in | -1/4 in | 1 3/4 in  | 1/4 in   | 1/4 in   | 1/4 in   |
| Collar Height at CB                         | j4W1nv      | Measure from CB neck seam to edge of collar.                                              | true     | Full | 1/4 in    | -1/4 in | -1/4 in | 6 in      | 1/4 in   | 1/4 in   | 1/4 in   |
| Across Front (MK)                           | 9oRnxs      | Measure 5" below HPS,<br>perpendicularly from armhole seam<br>to armhole seam             | true     | Full | 1/4 in    | -1/2 in | -1/2 in | 16 in     | 5/8 in   | 5/8 in   | 5/8 in   |
| Across Back (MK)                            | H8OWtV      | Measure 5" below HPS,<br>perpendicularly from armhole seam<br>to armhole seam             | true     | Full | 1/4 in    | -1/2 in | -1/2 in | 17 1/4 in | 5/8 in   | 5/8 in   | 5/8 in   |
| Front Panel: Across front                   | reWptr      | Measure 5" below HPS,<br>perpendicularly from armhole seam<br>to CF edge of panel opening | true     | Full | 1/4 in    | -1/2 in | -1/2 in | 11 in     | 5/8 in   | 5/8 in   | 5/8 in   |
| Front Panel: Chest Width                    | TZWoGD      | Measure 1" below armhole seam to edge of panel opening                                    | true     | Full | 1/4 in    | -1/2 in | -1/2 in | 14 1/2 in | 5/8 in   | 5/8 in   | 5/8 in   |
| Front Panel: Waist width 18" below HPS      | oO9U1R      |                                                                                           | true     | Full | 1/4 in    | -1/2 in | -1/2 in | 16 1/2 in | 5/8 in   | 5/8 in   | 5/8 in   |

#### Size Specifications - Graded Rules

| Front Panel: Sweep Width                   | KJzvJw | At sweep: measure length from SS edge to CF edge of panel opening           | true | Full | 1/4 in | -1/2 in | -1/2 in | 18 in     | 5/8 in | 5/8 in | 5/8 in |
|--------------------------------------------|--------|-----------------------------------------------------------------------------|------|------|--------|---------|---------|-----------|--------|--------|--------|
| Collar stand height at CB                  | wAKbY  |                                                                             | true | Full | 1/8 in | 0 in    | 0 in    | 2 in      | 0 in   | 0 in   | 0 in   |
| Back Neck Facing Height                    | NaCfTg | Measure from CB neck, to edge of back neck facing                           | true | Full | 1/4 in | -1/4 in | -1/4 in | 3 1/2 in  | 1/4 in | 1/4 in | 1/4 in |
| Front diagonal seam location: At side seam | MfpeYv | Measure from bottom of armhole seam to top of diagonal seam along side seam | true | Full | 1/4 in | -1/2 in | -1/2 in | 9 in      | 5/8 in | 5/8 in | 1/2 in |
| armhole depth                              | x7a2Rl | measure from HPS to chest line                                              | true | Full | 1/4 in | -1/4 in | -1/4 in | 10 3/4 in | 3/8 in | 3/8 in | 3/8 in |
| Break Point                                | QmtCKR | Measure from HPS to lapel break point                                       | true | Full | 1/4 in | -1/2 in | -1/2 in | 18 in     | 1/2 in | 1/2 in | 1/2 in |

#### Sample Size: M POINT OF MEASURE

| POINT OF MEASURE                            | CODE        | HOW TO MEASURE                                                                               | CRITICAL | TYPE | TOLERANCE | XS        | S         | M         | L         | XL        | XXL        |
|---------------------------------------------|-------------|----------------------------------------------------------------------------------------------|----------|------|-----------|-----------|-----------|-----------|-----------|-----------|------------|
| Front Length from High Point Shoulder (HPS) | FRT LGT     | Measure from HPS to bottom hem edge                                                          | false    | Full | 1/4 in    | 31 in     | 31 1/2 in | 32 in     | 32 3/4 in | 33 1/2 in | 34 1/4 in  |
| Back Length From High Point Shoulder (HPS)  | Oa9Edw      | Measure the vertical length of the back bodice from HPS to Hem                               | true     | Full | 0 in      | 31 in     | 31 1/2 in | 32 in     | 32 3/4 in | 33 1/2 in | 34 1/4 in  |
| Across shoulder                             | ACR SHLDR   | Shoulder seam to shoulder Seam                                                               | true     | Full | 1/4 in    | 15 1/2 in | 16 in     | 16 1/2 in | 17 1/8 in | 17 3/4 in | 18 3/4 in  |
| Chest Circumference                         | CHT CIRC    | Measure 1" below armhole -<br>across edge to edge                                            | true     | Full | 1/2 in    | 18 3/4 in | 19 3/4 in | 20 3/4 in | 22 in     | 23 1/4 in | 24 1/2 in  |
| HPS to waist: To measure Waist POM          | 7erZ3z      |                                                                                              | true     | Full | 0 in      | 17 in     | 17 1/2 in | 18 in     | 18 1/2 in | 19 in     | 19 1/2 in  |
| Waist Circumference                         | WST CIRC    | Measure along waist, edge to edge                                                            | true     | Full | 1/2 in    | 20 1/2 in | 21 1/2 in | 22 1/2 in | 23 3/4 in | 25 in     | 25 1/25 in |
| Sweep Circumference                         | SWP CIRC    | Measure along bottom hem edge to edge                                                        | false    | Full | 1/2 in    | 24 in     | 25 in     | 26 in     | 27 1/4 in | 28 1/2 in | 29 3/4 in  |
| Sleeve Length                               | SLV LNT     | Measure from shoulder seam to sleeve edge                                                    | false    | Full | 1/4 in    | 22 1/2 in | 23 in     | 23 1/2 in | 24 in     | 24 1/2 in | 25 in      |
| Bicep Width                                 | BICEP       | 1" below armhole seam, measure<br>perpendicularly to outer edge of<br>sleeve                 | true     | Half | 1/4 in    | 7 1/2 in  | 7 3/4 in  | 8 in      | 8 1/2 in  | 9 in      | 9 1/2 in   |
| Elbow Width                                 | ELBOW       | Measure 8" below bottom<br>armhole seam, then<br>perpendicularly across sleeve               | true     | Half | 1/4 in    | 6 1/2 in  | 6 3/4 in  | 7 in      | 7 1/2 in  | 8 in      | 8 1/2 in   |
| sleeve opening circ                         | SLV OPENING | Sleeve opening edge to edge                                                                  | true     | Half | 1/4 in    | 5 3/4 in  | 5 7/8 in  | 6 in      | 6 1/8 in  | 6 1/4 in  | 6 3/8 in   |
| Shoulder Slope                              | SHLDSL      | the angle of your shoulder from<br>the base of the neck to the<br>shoulder point             | true     | Half | 1/8 in    | 1 5/8 in  | 1 5/8 in  | 1 5/8 in  | 1 5/8 in  | 1 5/8 in  | 1 5/8 in   |
| Collar Length                               | uqAAso      | Measure the CF length of the collar                                                          | true     | Full | 0 in      | 25 in     | 25 in     | 25 in     | 25 in     | 25 in     | 25 in      |
| Lapel Width                                 | vvNw72      | Measure from lapel point to collar connection point                                          | true     | Full | 1/4 in    | 4 in      | 4 in      | 4 in      | 4 in      | 4 in      | 4 in       |
| Collar width                                | GXRQnI      | measure from collar point to collar connection point at lapel                                | true     | Full | 1/4 in    | 4 1/4 in  | 4 1/4 in  | 4 1/4 in  | 4 1/4 in  | 4 1/4 in  | 4 1/4 in   |
| Back Yoke Height at CB                      | 0nh32x      | Measure from CB neck to bottom of back yoke seam                                             | true     | Full | 1/4 in    | 7 3/4 in  | 7 3/4 in  | 7 3/4 in  | 7 3/4 in  | 7 3/4 in  | 7 3/4 in   |
| Back yoke height at armhole                 | LjZP0y      | Measure from LPS to bottom of back yoke seam at armhole                                      | true     | Full | 1/4 in    | 3 1/2 in  | 3 1/2 in  | 3 1/2 in  | 3 1/2 in  | 3 1/2 in  | 3 1/2 in   |
| Pocket Opening                              | y₩Qxdv      | From bottom of WB along SS                                                                   | false    | Full | 1/4 in    | 6 1/2 in  | 6 1/2 in  | 6 1/2 in  | 6 1/2 in  | 6 1/2 in  | 6 1/2 in   |
| HPS to top of Pocket                        | fC6anZ      | Measure from HPS to top of pocket opening                                                    | true     | Full | 1/4 in    | 20 in     | 20 1/2 in | 21 in     | 21 1/2 in | 22 in     | 22 1/2 in  |
| Side Seam to pocket                         | AnwXFv      | Measure from side seam to edge of pocket opening                                             | true     | Full | 1/4 in    | 1 1/4 in  | 1 1/2 in  | 1 3/4 in  | 2 in      | 2 1/4 in  | 2 1/2 in   |
| Collar Height at CB                         | j4W1nv      | Measure from CB neck seam to edge of collar.                                                 | true     | Full | 1/4 in    | 5 1/2 in  | 5 3/4 in  | 6 in      | 6 1/4 in  | 6 1/2 in  | 6 3/4 in   |
| Across Front (MK)                           | 9oRnxs      | Measure 5" below HPS,<br>perpendicularly from armhole<br>seam to armhole seam                | true     | Full | 1/4 in    | 15 in     | 15 1/2 in | 16 in     | 16 5/8 in | 17 1/4 in | 17 7/8 in  |
| Across Back (MK)                            | H8OWrV      | Measure 5" below HPS,<br>perpendicularly from armhole<br>seam to armhole seam                | true     | Full | 1/4 in    | 16 1/4 in | 16 3/4 in | 17 1/4 in | 17 7/8 in | 18 1/2 in | 19 1/8 in  |
| Front Panel: Across front                   | reWptr      | Measure 5" below HPS,<br>perpendicularly from armhole<br>seam to CF edge of panel<br>opening | true     | Full | 1/4 in    | 10 in     | 10 1/2 in | 11 in     | 11 5/8 in | 12 1/4 in | 12 7/8 in  |

#### Size Specifications - Graded Measurements

| Front Panel: Chest Width                   | TZWoGD | Measure 1" below armhole seam to edge of panel opening                            | true | Full | 1/4 in | 13 1/2 in | 14 in     | 14 1/2 in | 15 1/8 in | 15 3/4 in | 16 3/8 in |
|--------------------------------------------|--------|-----------------------------------------------------------------------------------|------|------|--------|-----------|-----------|-----------|-----------|-----------|-----------|
| Front Panel: Waist width 18" below HPS     | oO9U1R |                                                                                   | true | Full | 1/4 in | 15 1/2 in | 16 in     | 16 1/2 in | 17 1/8 in | 17 3/4 in | 18 3/8 in |
| Front Panel: Sweep Width                   | KJzvJw | At sweep: measure length from<br>SS edge to CF edge of panel<br>opening           | true | Full | 1/4 in | 17 in     | 17 1/2 in | 18 in     | 18 5/8 in | 19 1/4 in | 19 7/8 in |
| Collar stand height at CB                  | vvAKbY |                                                                                   | true | Full | 1/8 in | 2 in      | 2 in      | 2 in      | 2 in      | 2 in      | 2 in      |
| Back Neck Facing Height                    | NaCfTg | Measure from CB neck, to edge of back neck facing                                 | true | Full | 1/4 in | 3 in      | 3 1/4 in  | 3 1/2 in  | 3 3/4 in  | 4 in      | 4 1/4 in  |
| Front diagonal seam location: At side seam | MfpeYv | Measure from bottom of armhole<br>seam to top of diagonal seam<br>along side seam | true | Full | 1/4 in | 8 in      | 8 1/2 in  | 9 in      | 9 5/8 in  | 10 1/4 in | 10 3/4 in |
| armhole depth                              | x7a2Rl | measure from HPS to chest line                                                    | true | Full | 1/4 in | 10 1/4 in | 10 1/2 in | 10 3/4 in | 11 1/8 in | 11 1/2 in | 11 7/8 in |
| Break Point                                | QmtCKR | Measure from HPS to lapel break point                                             | true | Full | 1/4 in | 17 in     | 17 1/2 in | 18 in     | 18 1/2 in | 19 in     | 19 1/2 in |