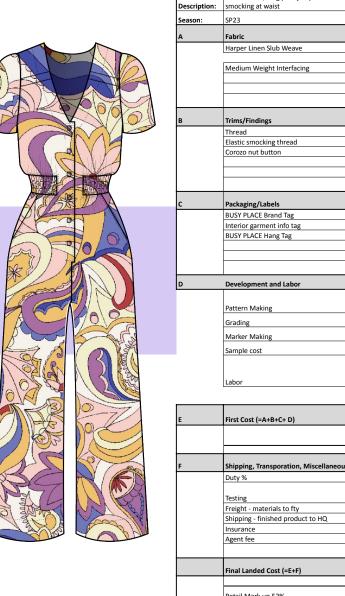

# MKING Sonoma Jumpsuit - Style #S3l7s SH683 Computerized Product Design , Dresses

MKING Sonoma Jumpsuit

Style No. Division FSH683 Computerized Product Design Category Dresses ∟ -Sample size Size Scale XS S M L XL XXL In Development Style Status Size Range XS-XL Viscose/Linen Slub Weave Main Fabric Factory The Evans Group COO USA Created by/Author 04-19-2022 MARTHA KING