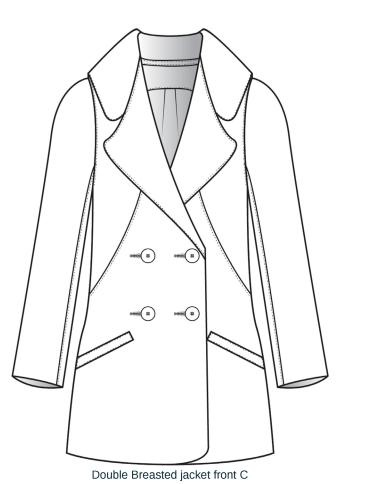

Comments (4)

A1 Lining fabric

A2 Wool/recycled polyester twill with print

A3 heavyweight interfacing

4 hole flat corozo nut button

Double Breasted jacket front C (copy) (copy)

Created with backbone © Academy of Art Page 12 of 26 Page 12 of 26 Page 13 of 26