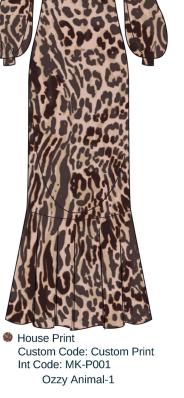

MKING Ozzy Dress

BOM > Set 1 of 1

| COMPONENT                                                                                                                                                                                                                                 | QTY       | PLACEMENT                    | NOTES | SUPPLIER | WHOUSE PRINT CODE: CUSTOM PRINT INT CODE: MK- P001                                                    |
|-------------------------------------------------------------------------------------------------------------------------------------------------------------------------------------------------------------------------------------------|-----------|------------------------------|-------|----------|-------------------------------------------------------------------------------------------------------|
| FABRICS                                                                                                                                                                                                                                   |           |                              |       |          |                                                                                                       |
| MKING Printed Viscose Twill (Swatchon Digital Print) CODE: WqMNA Status: In Development                                                                                                                                                   | 3 /yd     | All Self                     |       |          | - MKING Printed Viscose Twill (Swatchon Digital Print)- WqMNA n/a color: House Print Price: \$5.28    |
| MKING Viscose Challis CODE: J7LUz Fabric width: 58 Country of Origin: Korea Status: In Development Content: 100% Viscose Status Remarks: Factory Sourced MOQ: 50 Leadtime: 2-3 Weeks                                                      | ) 1.5 /yd | All<br>Lining/facings        |       |          | Cappucino Custom Code: Custom Color Int. Code: MK-4 Price: \$4.95                                     |
| TRIMS                                                                                                                                                                                                                                     |           |                              |       |          |                                                                                                       |
| MKING Invisible Zipper CODE: MKING #8 Status: In Development Country of Origin: USA Content: Nylon Status Remarks: Factory Sourced MOQ: 10 Leadlime: 1-2 Weeks                                                                            | 1/Pieces  | Left side seam               |       |          | Rio Red Custom Code: 19-1656 Int. Code: MK-05 Ext. Code: Cranberry Length: 12in Price: \$0.60         |
| Fty Supply Thread CODE: pbAbhW Status: Approved Status Remarks: Approved Sample MOQ: 300 Sample LT: 30 days Production MOQ: 1000 Production LT: 60 days                                                                                   |           | All Seams                    |       |          | Rio Red Custom Code: 19-1656 Int. Code: MK-05 Ext. Code: Cranberry Price: \$0.00                      |
| MKING Medium Weight Interfacing CODE: MKING#15 Fabric width: 60" Status: In Development Content: 100% Polyester Country of Origin: USA Production MOQ: N/A Production LT: N/A Status Remarks: Factory Sourced MOQ: 50 Leadtime: 2-3 Weeks | 0.25 /yd  | fused to lining at neckline  |       |          | Bright White Custom Code: 11-0601 BW Price: \$0.60                                                    |
| LABELS                                                                                                                                                                                                                                    |           |                              |       |          |                                                                                                       |
| MKING Interior Garment Info Tag CODE: MKING#12 Status: In Development Content: 100% Cotton Country of Origin: USA Production MOQ: N/A Production LT: N/A Status Remarks: Factory Sourced MOQ: 1000 Leadtime: 2-4 Weeks                    | 1 /Pieces | center back<br>neck          |       |          | Var. Code: IGT MKING Interior Garment Info Tag- MKING#12 n/a Color: White Price: \$0.10 Price: \$0.20 |
| MKING Garment Brand Tag CODE: MKING#11 Status: In Development Content: 100% Cotton Country of Origin: USA Production MOQ: N/A Production LT: N/A Status Remarks: Factory Sourced MOQ: 1000 Leadtime: 2-4 Weeks                            | 1/Pieces  | center back<br>neck          |       |          | MKING Garment Brand Tag-<br>MKING#11<br>n/a<br>Price: \$0.5                                           |
| MKING Hang Tag CODE: MKING#14 Status: In Development Content: Paper Country of Origin: USA Production MOQ: N/A Production LT: N/A Status Remarks: Factory Sourced MOQ: 1000 Leadtime: 2-4 Weeks                                           | 1/Pieces  | pinned to right<br>side seam |       |          | - MKING Hang Tag- MKING#14 n/a Price: \$0.5                                                           |
| Components                                                                                                                                                                                                                                | 3         |                              |       |          | Total <b>\$25.21</b>                                                                                  |

Created with backbone S Academy of Art Page 2 of 21

ozzy smaller house-1

Page 3 of 21 Created with backbone © Academy of Art Created with backbone Page 4 of 21 © Academy of Art

Images / Construction

Images / Construction