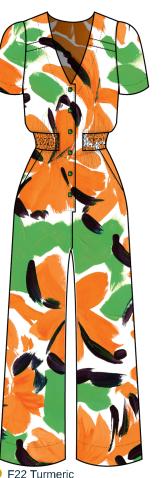

# MKING Sonoma Jumpsuit - Style #S3l7s SH683 Computerized Product Design , Dresses

MKING Sonoma Jumpsuit

Style No. Division FSH683 Computerized Product Design Category Dresses ∟ -Sample size Size Scale XS S M L XL XXL In Development Style Status Size Range XS-XL Viscose/Linen Slub Weave Main Fabric Factory The Evans Group COO USA Created by/Author 04-19-2022 MARTHA KING