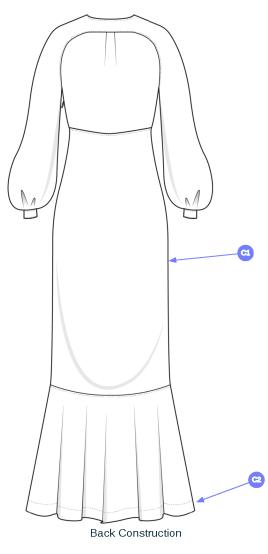

#### Images / Construction

Page 7 of 27

Construction Details (3)

C1 Bound Seam with Single Needle Topstitch

C2 Superimposed seam

C3 Superimposed Seam with Single Needle Topstitch

MKING Jessie Wrap Top - Style #J7429L FSH683 Computerized Product Design , Tops, Spring, 2021