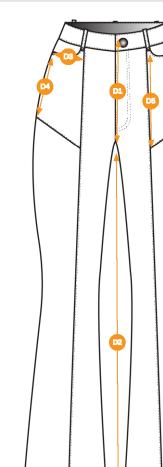

#### Images / Construction

MKING Jessie Wrap Top - Style #J7429L FSH683 Computerized Product Design , Tops, Spring, 2021

Images / Construction

Front POM

Points of measure (6)

D1 Front Neck Drop

D2 Front Length from High Point Shoulder (HPS)

D3 Chest Circumference

D4 Waist Circum ference

D5 Sleeve Length

D6 sleeve opening circ

Points of measure (4)

D1 Across shoulder

D2 Sweep Circumference

D3 cuff Opening circ