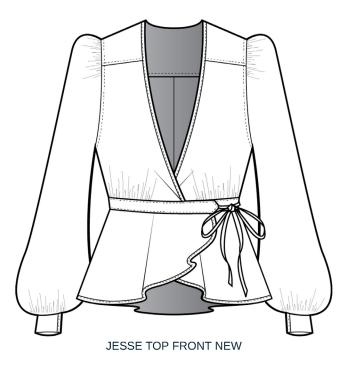

#### Summary

MKING Jessie Wrap Top

MKING Jessie Wrap Top

Style No. j7429L

Description Linen Viscose Slub

FSH683 Computerized Product Design

Size Scale

1st Sample XS-XL

Size Range Linen Blend Voile Main Fabric

Factory The Evans Group COO USA

Target Cost MOQ Leadtime 6 Weeks

04-19-2022 Created by/Author MARTHA KING

mking29@art.edu

MKING Jessie Wrap Top - Style #J7429L FSH683 Computerized Product Design , Tops, Spring, 2021