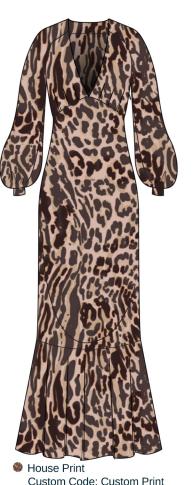

# MKING Ozzy Dress - Style #08Ydm FSH683 Computerized Product Design , Dresses, Spring, 2021

Summary

MKING Ozzy Dress

Style No. Description Maxi Dress with plunging neckline and bishop sleeves. FSH683 Computerized Product Design Division Dresses Category Season Year 2021 M -Sample size Size Scale XS S M L XL XXL Style Status In Development Development Status 1st Sample XS-XL Viscose COO USA Target Cost MOQ Leadtime 6 Weeks Created by/Author 04-19-2022 MARTHA KING mking29@art.edu

MKING Ozzy Dress

BOM > Set 1 of 1

| COMPONENT                                                                                                                                                                                                                                 | QTY       | PLACEMENT                    | NOTES | SUPPLIER | WHOUSE PRINT CODE: CUSTOM PRINT INT CODE: MK- P001                                                    |
|-------------------------------------------------------------------------------------------------------------------------------------------------------------------------------------------------------------------------------------------|-----------|------------------------------|-------|----------|-------------------------------------------------------------------------------------------------------|
| FABRICS                                                                                                                                                                                                                                   |           |                              |       |          |                                                                                                       |
| MKING Printed Viscose Twill (Swatchon Digital Print) CODE: WqMNA Status: In Development                                                                                                                                                   | 3 /yd     | All Self                     |       |          | - MKING Printed Viscose Twill (Swatchon Digital Print)- WqMNA n/a color: House Print Price: \$5.28    |
| MKING Viscose Challis CODE: J7LUz Fabric width: 58 Country of Origin: Korea Status: In Development Content: 100% Viscose Status Remarks: Factory Sourced MOQ: 50 Leadtime: 2-3 Weeks                                                      | ) 1.5 /yd | All<br>Lining/facings        |       |          | Cappucino Custom Code: Custom Color Int. Code: MK-4 Price: \$4.95                                     |
| TRIMS                                                                                                                                                                                                                                     |           |                              |       |          |                                                                                                       |
| MKING Invisible Zipper CODE: MKING #8 Status: In Development Country of Origin: USA Content: Nylon Status Remarks: Factory Sourced MOQ: 10 Leadlime: 1-2 Weeks                                                                            | 1/Pieces  | Left side seam               |       |          | Rio Red Custom Code: 19-1656 Int. Code: MK-05 Ext. Code: Cranberry Length: 12in Price: \$0.60         |
| Fty Supply Thread CODE: pbAbhW Status: Approved Status Remarks: Approved Sample MOQ: 300 Sample LT: 30 days Production MOQ: 1000 Production LT: 60 days                                                                                   |           | All Seams                    |       |          | Rio Red Custom Code: 19-1656 Int. Code: MK-05 Ext. Code: Cranberry Price: \$0.00                      |
| MKING Medium Weight Interfacing CODE: MKING#15 Fabric width: 60" Status: In Development Content: 100% Polyester Country of Origin: USA Production MOQ: N/A Production LT: N/A Status Remarks: Factory Sourced MOQ: 50 Leadtime: 2-3 Weeks | 0.25 /yd  | fused to lining at neckline  |       |          | Bright White Custom Code: 11-0601 BW Price: \$0.60                                                    |
| LABELS                                                                                                                                                                                                                                    |           |                              |       |          |                                                                                                       |
| MKING Interior Garment Info Tag CODE: MKING#12 Status: In Development Content: 100% Cotton Country of Origin: USA Production MOQ: N/A Production LT: N/A Status Remarks: Factory Sourced MOQ: 1000 Leadtime: 2-4 Weeks                    | 1 /Pieces | center back<br>neck          |       |          | Var. Code: IGT MKING Interior Garment Info Tag- MKING#12 n/a Color: White Price: \$0.10 Price: \$0.20 |
| MKING Garment Brand Tag CODE: MKING#11 Status: In Development Content: 100% Cotton Country of Origin: USA Production MOQ: N/A Production LT: N/A Status Remarks: Factory Sourced MOQ: 1000 Leadtime: 2-4 Weeks                            | 1/Pieces  | center back<br>neck          |       |          | MKING Garment Brand Tag-<br>MKING#11<br>n/a<br>Price: \$0.5                                           |
| MKING Hang Tag CODE: MKING#14 Status: In Development Content: Paper Country of Origin: USA Production MOQ: N/A Production LT: N/A Status Remarks: Factory Sourced MOQ: 1000 Leadtime: 2-4 Weeks                                           | 1/Pieces  | pinned to right<br>side seam |       |          | - MKING Hang Tag- MKING#14 n/a Price: \$0.5                                                           |
| Components                                                                                                                                                                                                                                | 3         |                              |       |          | Total <b>\$25.21</b>                                                                                  |