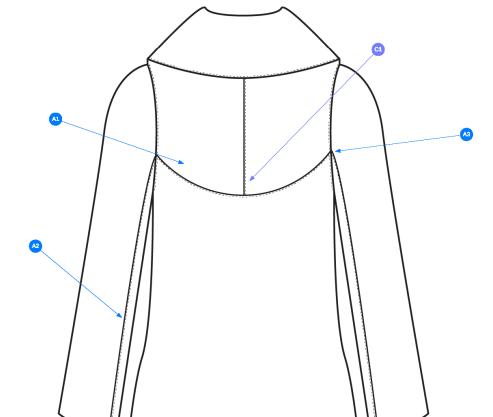

#### Images / Construction

· ·

Construction Back

Comments (3)

A1 Curved back yoke

A2 2 piece sleeve

A3 Seams kiss at armhole

Construction Details (1)

C1 Superimposed Seam with Single Needle Topstitch

Images / Construction

Points of measure (6)

Ollar stand height at CB

D2 Collar Height at CB

D3 Collar width

D4 Lapel Width

D5 Back Neck Facing Height