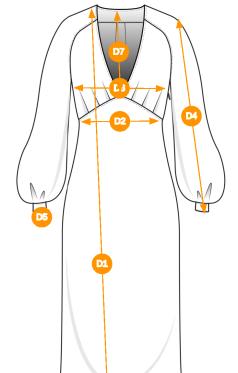

#### Images / Construction

MKING Jessie Wrap Top - Style #J7429L FSH683 Computerized Product Design , Tops, Spring, 2021

Images / Construction

Front POM

Points of measure (6)

D1 Front Neck Drop

D2 Front Length from High Point Shoulder (HPS)

D3 Chest Circumference

D4 Waist Circum ference

D5 Sleeve Length

D6 sleeve opening circ

Points of measure (4)

D1 Across shoulder

D2 Sweep Circumference

D3 cuff Opening circ