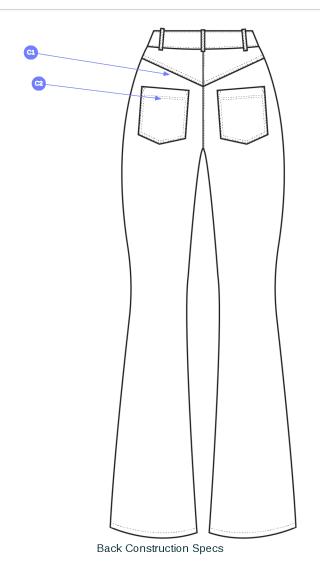

#### Images / Construction

Comments (3)

A1 double layer back yoke

A2 tuck pleats

A3 self bias binding

Components (4)

MKING Linen Blend Voile

B2 MKING Linen Blend Voile

B3 MKING Linen Blend Voile

B4 Fty Supply Thread

A2 Back Design Specs

Created with backbone © Academy of Art Page 5 of 27 Created with backbone © Academy of Art

Page 6 of 27