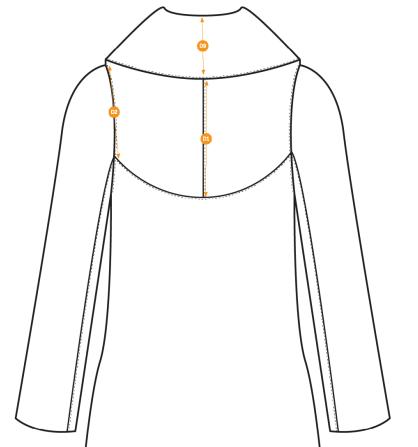

#### Images / Construction

· ·

Construction Back

Comments (3)

A1 Curved back yoke

A2 2 piece sleeve

A3 Seams kiss at armhole

Construction Details (1)

C1 Superimposed Seam with Single Needle Topstitch

Images / Construction

Points of measure (6)

Ollar stand height at CB

D2 Collar Height at CB

D3 Collar width

D4 Lapel Width

D5 Back Neck Facing Height