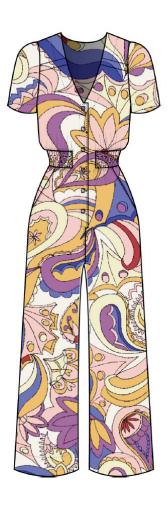

# MKING Sonoma Jumpsuit - Style #S3l7s SH683 Computerized Product Design , Dresses

MKING Sonoma Jumpsuit

Style No. Division FSH683 Computerized Product Design Category Dresses ∟ -Sample size Size Scale XS S M L XL XXL In Development Style Status Size Range XS-XL Viscose/Linen Slub Weave Main Fabric Factory The Evans Group COO USA Created by/Author 04-19-2022 MARTHA KING