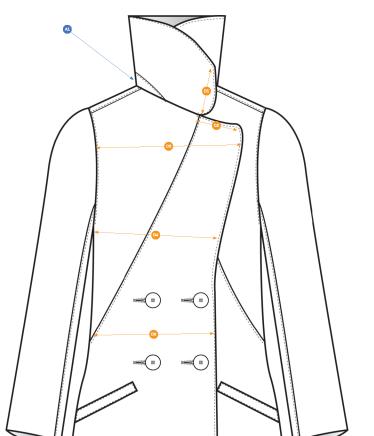

#### Images / Construction

parkwide collar up

Comments (1)

A1 Collar stand

Points of measure (6)

Ollar width

D2 Lapel Width

D3 Front Panel: Across front

D4 Front Panel: Chest Width

D5 Front Panel: Sweep Width

D6 Front Panel: Waist width 18" below HPS

Images / Construction

Points of measure (12)

D1 Front diagonal seam location: At side seam

D2 Side Seam to pocket