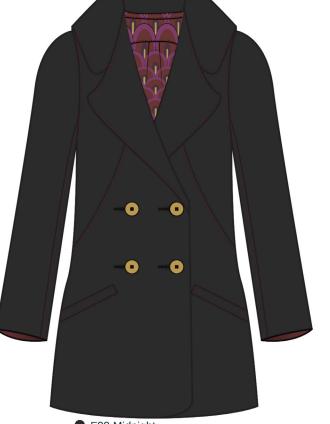

Size Scale

M -Sample size

XS S M L XL XXL

In Development Style Status

XS-XL Size Range Created by/Author 04-19-2022

> MARTHA KING mking29@art.edu

BOM > Set 1 of 1

|   | COMPONENT                                                                                                                                                                                                                                 | QTY       | PLACEMENT                                         | NOTES | SUPPLIER           | F22 MIDNIGHT<br>CODE: 19-4003 TCX                                                                     |
|---|-------------------------------------------------------------------------------------------------------------------------------------------------------------------------------------------------------------------------------------------|-----------|---------------------------------------------------|-------|--------------------|-------------------------------------------------------------------------------------------------------|
|   | FABRIC                                                                                                                                                                                                                                    | S         |                                                   |       |                    |                                                                                                       |
| 1 | MKING Everest Wool/Poly Melton Coating CODE: GFL_EVEREST Fabric width: 58" Status: In Development Country of Origin: USA Content: 60% Poly, 40% Wool MOQ: 200 Sample MOQ: 10 Production MOQ: 200                                          | 2.75 /yd  | All Self                                          |       | Factory<br>Sourced | Black Custom Code: 19- 4003 Price: \$13.75                                                            |
| 2 | MKING Recycled Poly Lining CODE: MK-L001 Status: In Development Content: 100% Recycled Polyester MOQ: 100 Sample MOQ: 10                                                                                                                  | 1.75 /yd  | Sleeve lining                                     |       |                    | F22 Midnight Custom Code: 19- 4003 TCX Price: \$4.50                                                  |
| 3 | MKING Medium Weight Interfacing CODE: MKING#15 Fabric width: 60" Status: In Development Content: 100% Polyester Country of Origin: USA Production MOQ: N/A Production LT: N/A Status Remarks: Factory Sourced MOQ: 50 Leadtime: 2-3 Weeks | 1.5 /yd   | LAPEL, COLLAR, CUFF, HEMS,<br>SHOULDERS           |       |                    | Bright White Custom Code: 11- 0601 BW Price: \$0.60                                                   |
|   | TRIMS                                                                                                                                                                                                                                     |           |                                                   |       |                    |                                                                                                       |
| 4 | MKING ABM Wooden Shank Button CODE: MK-ABM-WD-236 Status: In Development                                                                                                                                                                  | 4 /Pieces | CF                                                |       |                    | - MKING ABM Wooden<br>Shank Button- MK-<br>ABM-WD-236<br>n/a<br>Size: 36L<br>Price: \$0.08            |
| 5 | Fty Supply Thread CODE: pbAbhW Status: Approved Status Remarks: Approved Sample MOQ: 300 Sample LT: 30 days Production MOQ: 1000 Production LT: 60 days                                                                                   | 20 /yd    | all seams                                         |       |                    | Jet Black Custom Code: 19- 0303 Int. Code: Basic Black Price: \$0.00                                  |
| 6 | MKING Garment Brand Tag CODE: MKING#11 Status: In Development Content: 100% Cotton Country of Origin: USA Production MOQ: N/A Production LT: N/A Status Remarks: Factory Sourced MOQ: 1000 Leadtime: 2-4 Weeks                            | 1/Pieces  | STITCHED 1" BELOW CENTER<br>BACK NECK FACING      |       |                    | - MKING Garment<br>Brand Tag- MKING#11<br>n/a                                                         |
| 7 | MKING Interior Garment Info Tag CODE: MKING#12 Status: In Development Content: 100% Cotton Country of Origin: USA Production MOQ: N/A Production LT: N/A Status Remarks: Factory Sourced MOQ: 1000 Leadtime: 2-4 Weeks                    | 1 /Pieces | SEAM ALLOWANCE TUCKED<br>BEHING GARMENT BRAND TAG |       |                    | Var. Code: IGT MKING Interior Garment Info Tag- MKING#12 n/a Color: White Price: \$0.10 Price: \$0.20 |
|   | PACKAGII                                                                                                                                                                                                                                  | NG        |                                                   |       |                    |                                                                                                       |
| 8 | MKING Hand Tag CODE: MKING#14 Status: In Development Content: Paper Country of Origin: USA Production MOQ: N/A Production LT: N/A Status Remarks: Factory Sourced MOQ: 1000 Leadtime: 2-4 Weeks                                           | 1/Pieces  | PINNED TO WEARERS LEFT<br>ARMPIT                  |       |                    | -<br>MKING Hang Tag-<br>MKING#14<br>n/a<br>Price: \$0.5                                               |

Created with backbone Page 2 of 26 © Academy of Art

Colorways

Images / Construction

Parkwide with lining

F22 Midnight
 Custom Code: 19-4003 TCX
 Parkwide Coat black-1

Double Breasted jacket back

Created with backbone © Academy of Art Page 4 of 26 © Academy of Art Page 5 of 26