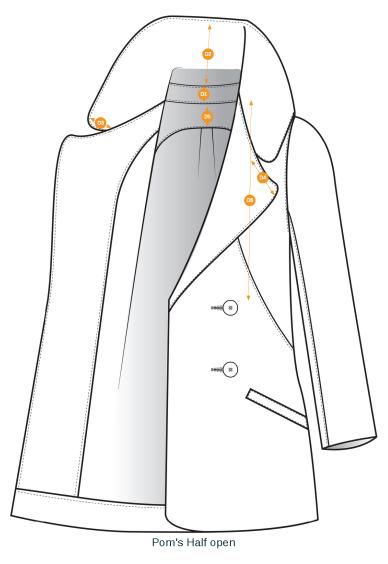

#### Comments (3)

- A1 Double Breasted with 4 Buttons
- A2 Notched Lapel
- A3 Waist shaping hidden in diagonal front panel seam.

Construction Details (4)

- C1 Superimposed Seam with Single Needle Topstitch
- C2 Collar Stand
- C3 Superimposed Seam with Single Needle Topstitch
- C4 Single Welt Pocket

Created with backbone © Academy of Art

Parkwide half open

Created with backbone © Academy of Art

Page 7 of 26