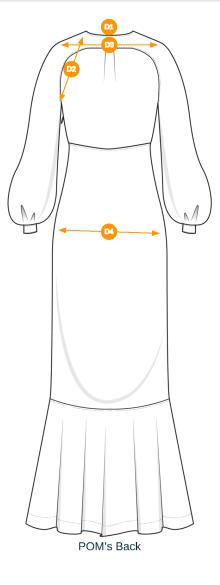

Images / Construction

3

POM'S Back

Points of measure (3)

D1 Back Yoke Height at CB

D2 Back yoke height at armhole

D3 Collar Height at CB

Images / Construction