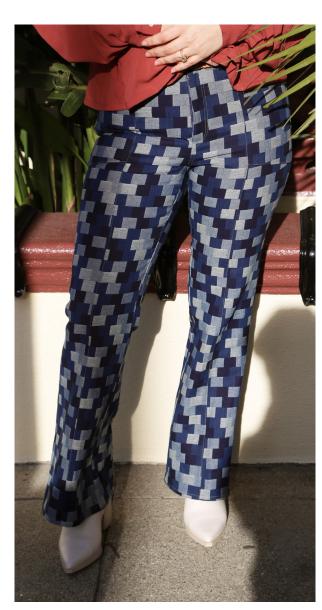

# MKING Sonoma Jumpsuit - Style #S3l7s SH683 Computerized Product Design , Dresses

MKING Sonoma Jumpsuit

Style No. Division FSH683 Computerized Product Design Category Dresses ∟ -Sample size Size Scale XS S M L XL XXL In Development Style Status Size Range XS-XL Viscose/Linen Slub Weave Main Fabric Factory The Evans Group COO USA Created by/Author 04-19-2022 MARTHA KING