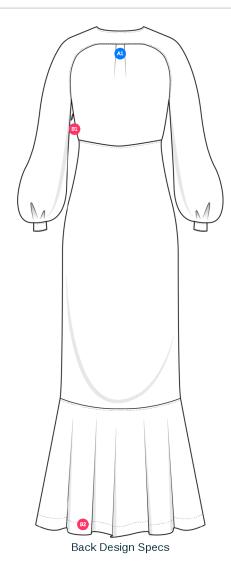

#### Images / Construction

Comments (3)

A1 double layer back yoke

A2 tuck pleats

A3 self bias binding

Components (4)

MKING Linen Blend Voile

B2 MKING Linen Blend Voile

B3 MKING Linen Blend Voile

B4 Fty Supply Thread

A2 Back Design Specs

Created with backbone © Academy of Art Page 5 of 27 Created with backbone © Academy of Art

Page 6 of 27