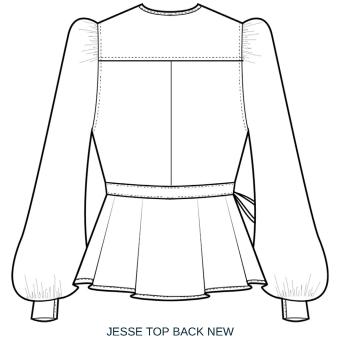

#### Summary

MKING Jessie Wrap Top

MKING Jessie Wrap Top

Style No. j7429L

Description Linen Viscose Slub

FSH683 Computerized Product Design

Size Scale

1st Sample XS-XL

Size Range Linen Blend Voile Main Fabric

Factory The Evans Group COO USA

Target Cost MOQ Leadtime 6 Weeks

04-19-2022 Created by/Author MARTHA KING

mking29@art.edu

MKING Jessie Wrap Top - Style #J7429L FSH683 Computerized Product Design , Tops, Spring, 2021