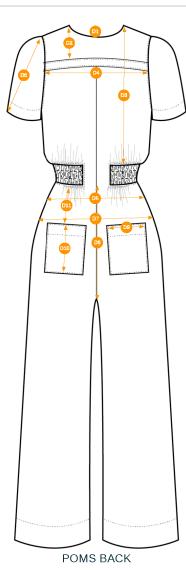

# MKING Sonoma Jumpsuit - Style #S3l7s SH683 Computerized Product Design , Dresses

MKING Sonoma Jumpsuit

Style No. Division FSH683 Computerized Product Design Category Dresses ∟ -Sample size Size Scale XS S M L XL XXL In Development Style Status Size Range XS-XL Viscose/Linen Slub Weave Main Fabric Factory The Evans Group COO USA Created by/Author 04-19-2022 MARTHA KING