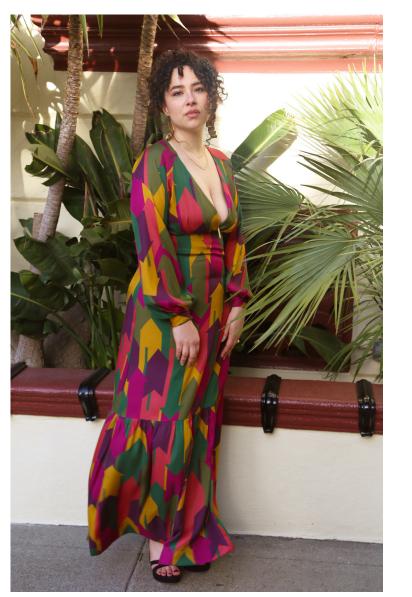

# MKING Ozzy Dress - Style #08Ydm FSH683 Computerized Product Design , Dresses, Spring, 2021

Summary

MKING Ozzy Dress

Style No. Description Maxi Dress with plunging neckline and bishop sleeves. FSH683 Computerized Product Design Division Dresses Category Season Year 2021 M -Sample size Size Scale XS S M L XL XXL Style Status In Development Development Status 1st Sample XS-XL Viscose COO USA Target Cost MOQ Leadtime 6 Weeks Created by/Author 04-19-2022 MARTHA KING mking29@art.edu