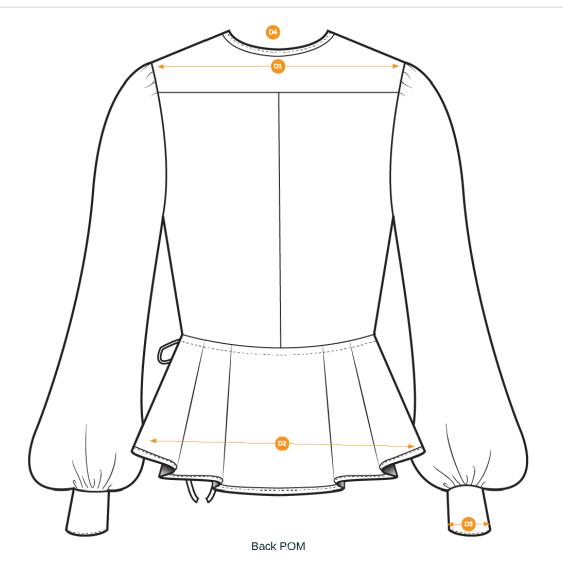

#### Images / Construction

MKING Jessie Wrap Top - Style #J7429L FSH683 Computerized Product Design , Tops, Spring, 2021

Images / Construction

Front POM

Points of measure (6)

D1 Front Neck Drop

D2 Front Length from High Point Shoulder (HPS)

D3 Chest Circumference

D4 Waist Circum ference

D5 Sleeve Length

D6 sleeve opening circ

Points of measure (4)

D1 Across shoulder

D2 Sweep Circumference

D3 cuff Opening circ

D4 Back Neck Drop

Created with backbone © Academy of Art Page 9 of 27 Created with backbone © Academy of Art Page 10 of 27