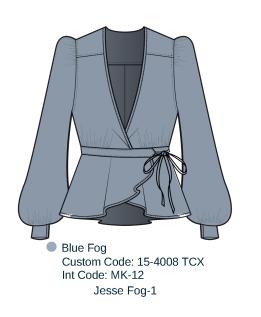

BOM > Set 1 of 1

|   | COMPONENT                                                                                                                                                                                                                                 | QTY           | PLACEMENT                                | NOTES | SUPPLIER           | F22 ALABASTER<br>CODE: 11-0608 TCX<br>INT CODE: MK-015                                                   | MARIGOLD<br>CODE: 16-1346 TCX<br>INT CODE: MK-13                                       | OBLUE FOG<br>CODE: 15-4008 TC)<br>INT CODE: MK-12                                                        |
|---|-------------------------------------------------------------------------------------------------------------------------------------------------------------------------------------------------------------------------------------------|---------------|------------------------------------------|-------|--------------------|----------------------------------------------------------------------------------------------------------|----------------------------------------------------------------------------------------|----------------------------------------------------------------------------------------------------------|
|   |                                                                                                                                                                                                                                           | FAE           | BRICS                                    |       |                    |                                                                                                          |                                                                                        |                                                                                                          |
|   | MKING Harper Viscose Linen Slub Weave CODE: GFL HARPER                                                                                                                                                                                    |               |                                          |       |                    | Var. Code:<br>HARPER_TURMERIC                                                                            | Var. Code:<br>HARPER_TURMERIC                                                          | -<br>MKING Harper                                                                                        |
|   | Fabric width: 48" Status: In Development Country of Origin: USA Content: 85% Viscose 15% Linen MOQ: 200 Sample MOQ: 10 Production MOQ: 200                                                                                                | 1.25 /yd      | All self, cord tie,<br>and binding       |       | Factory<br>Sourced | Eggshell White<br>Ext. Code: CD-<br>White<br>Price: \$8.45                                               | F22 Turmeric<br>Custom Code: 15-<br>0954 TCX<br>Int. Code: MK-018<br>Price: \$8.45     | Viscose Linen<br>slub weave-<br>GFL_HARPER<br>n/a<br>Price: \$8.45                                       |
|   |                                                                                                                                                                                                                                           | TF            | RIMS                                     |       |                    |                                                                                                          |                                                                                        |                                                                                                          |
| ! | Fty Supply Thread CODE: pbAbhW Status: Approved Sample MOQ: 300 Sample LT: 30 days Production MOQ: 1000 Production LT: 60 days                                                                                                            | 5 <i>i</i> yd | all seams                                |       |                    | F22 Alabaster Custom Code: 11- 0608 TCX Int. Code: Mk-015 Price: \$0.00                                  | F22 Turmeric Custom Code: 15- 0954 TCX Int. Code: MK-018 Price: \$0.00                 | Blue Fog Custom Code: 15-4008 TCX Int. Code: MK 12 Price: \$0.00                                         |
|   | MKING Medium Weight Interfacing CODE: MKING#15 Fabric width: 60" Status: In Development Content: 100% Polyester Country of Origin: USA Production MOQ: N/A Production LT: N/A Status Remarks: Factory Sourced MOQ: 50 Leadtime: 2-3 Weeks | 0.25 /yd      | cuff lining                              |       |                    | Bright White Custom Code: 11- 0601 BW                                                                    | Bright White Custom Code: 11- 0601 BW                                                  | Bright White<br>Custom Code:<br>11-0601 BW                                                               |
|   |                                                                                                                                                                                                                                           |               | DELC                                     |       |                    | Price: \$0.60                                                                                            | Price: \$0.60                                                                          | Price: \$0.60                                                                                            |
|   |                                                                                                                                                                                                                                           | LA            | BELS                                     |       |                    |                                                                                                          |                                                                                        |                                                                                                          |
|   | MKING Garment Brand Tag CODE: MKING#11 Status: In Development Content: 100% Cotton Country of Origin: USA Production MOQ: N/A Production LT: N/A Status Remarks: Factory Sourced MOQ: 1000 Leadtime: 2-4 Weeks                            | 1/Pieces      | Center back<br>neck                      |       |                    | MKING Garment Brand Tag- MKING#11 n/a Price: \$0.5                                                       | MKING Garment Brand Tag- MKING#11 n/a Price: \$0.5                                     | MKING<br>Garment Brand<br>Tag- MKING#11<br>n/a                                                           |
|   | MKING Interior Garment Info Tag                                                                                                                                                                                                           |               |                                          |       |                    | Var. Code: IGT                                                                                           | Var. Code: IGT                                                                         | Price: \$0.5<br>Var. Code: IGT                                                                           |
|   | CODE: MKING#12 Status: In Development Content: 100% Cotton Country of Origin: USA Production MOQ: N/A Production LT: N/A Status Remarks: Factory Sourced MOQ: 1000 Leadtime: 2-4 Weeks                                                    | 1/Pieces      | Center back<br>neck, behind<br>brand tag |       |                    | MKING Interior<br>Garment Info Tag-<br>MKING#12<br>n/a<br>Color: White Price:<br>\$0.10<br>Price: \$0.20 | MKING Interior Garment Info Tag- MKING#12 n/a Color: White Price: \$0.10 Price: \$0.20 | MKING Interior<br>Garment Info<br>Tag- MKING#12<br>n/a<br>Color: White<br>Price: \$0.10<br>Price: \$0.20 |
| i | MKING Hand Tad CODE: MKING#14 Status: In Development Content: Paper Country of Origin: USA Production MOQ: N/A Production LT: N/A Status Remarks: Factory Sourced MOQ: 1000 Leadtime: 2-4 Weeks                                           | 1 /Pieces     | pinned to right side seam                |       |                    | - MKING Hang Tag-<br>MKING#14<br>n/a<br>Price: \$0.5                                                     | - MKING Hang Tag-<br>MKING#14<br>n/a<br>Price: \$0.5                                   | -<br>MKING Hang<br>Tag- MKING#14<br>n/a<br>Price: \$0.5                                                  |
|   | Components 6                                                                                                                                                                                                                              |               |                                          |       |                    | Total \$11.91                                                                                            | Total <b>\$11.91</b>                                                                   | Total <b>\$11.9</b>                                                                                      |