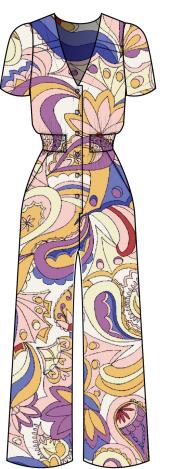

# MKING Sonoma Jumpsuit - Style #S3l7s SH683 Computerized Product Design , Dresses

MKING Sonoma Jumpsuit

Style No. Division FSH683 Computerized Product Design Category Dresses ∟ -Sample size Size Scale XS S M L XL XXL In Development Style Status Size Range XS-XL Viscose/Linen Slub Weave Main Fabric Factory The Evans Group COO USA Created by/Author 04-19-2022 MARTHA KING