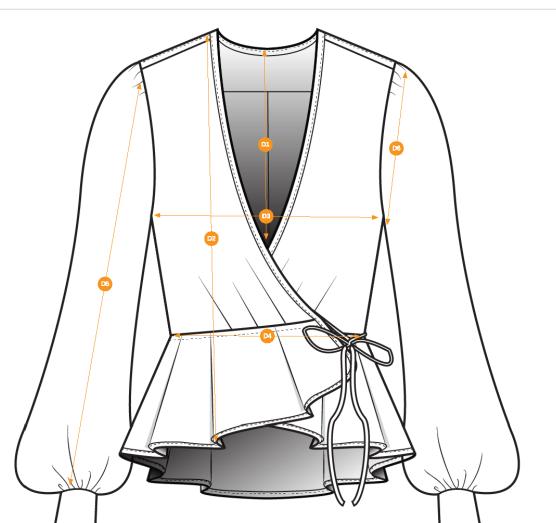

#### Images / Construction

MKING Jessie Wrap Top - Style #J7429L FSH683 Computerized Product Design , Tops, Spring, 2021

Images / Construction

Front POM

Points of measure (6)

D1 Front Neck Drop

D2 Front Length from High Point Shoulder (HPS)

D3 Chest Circumference

D4 Waist Circum ference

D5 Sleeve Length

D6 sleeve opening circ

Points of measure (4)

D1 Across shoulder

D2 Sweep Circumference

D3 cuff Opening circ