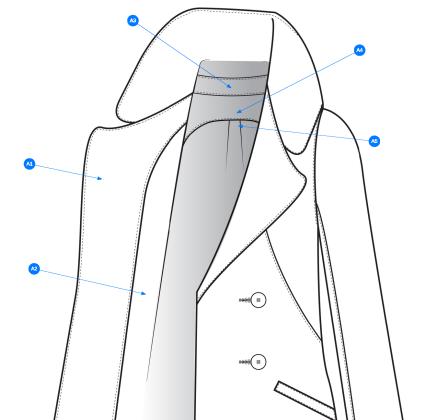

(

Images / Construction

Page 6 of 26

Comments (5)

- A1 Front Facing
- A2 Interior Lining
- A3 collar stand
- A4 Back Neck Facing
- A5 box pleat interior lining

MKING Parkwide Coat - Style #V3bXN FSH683 Computerized Product Design , Outerwear