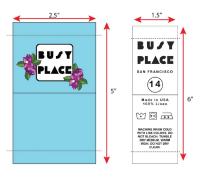

#### Images / Packaging/Artwork

Parrot Hang Tag

Interior Garment Tags

MKING Jessie Wrap Top - Style #J7429L FSH683 Computerized Product Design , Tops, Spring, 2021 Size Specifications - Graded Rules

Images / Packaging/Artwork

Interior Garment info Tag

BP garment tag-1

MKING Ozzy Dress - Style #08Ydm FSH683 Computerized Product Design , Dresses, Spring, 2021

Size Specifications - Graded Rules