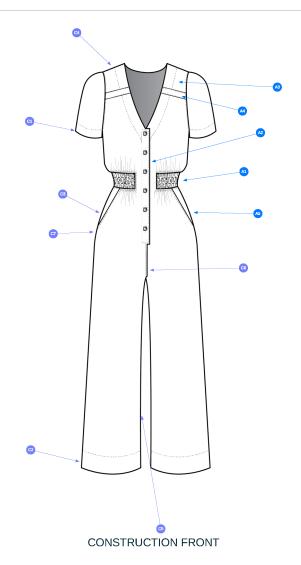

# MKING Sonoma Jumpsuit - Style #S3l7s SH683 Computerized Product Design , Dresses

MKING Sonoma Jumpsuit

Style No. Division FSH683 Computerized Product Design Category Dresses ∟ -Sample size Size Scale XS S M L XL XXL In Development Style Status Size Range XS-XL Viscose/Linen Slub Weave Main Fabric Factory The Evans Group COO USA Created by/Author 04-19-2022 MARTHA KING