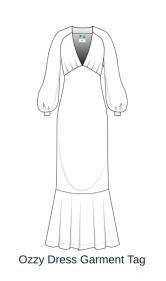

# MKING Ozzy Dress - Style #08Ydm FSH683 Computerized Product Design , Dresses, Spring, 2021

Summary

MKING Ozzy Dress

Style No. Description Maxi Dress with plunging neckline and bishop sleeves. FSH683 Computerized Product Design Division Dresses Category Season Year 2021 M -Sample size Size Scale XS S M L XL XXL Style Status In Development Development Status 1st Sample XS-XL Viscose COO USA Target Cost MOQ Leadtime 6 Weeks Created by/Author 04-19-2022 MARTHA KING mking29@art.edu

Front Design Specs

Comments (3)

A1 knife pleat

A2 lining to face edge finish

A3 cuff self fabric double back

Components (3)

B1 MKING PFP Viscose Challis

B2 MKING PFP Viscose Challis