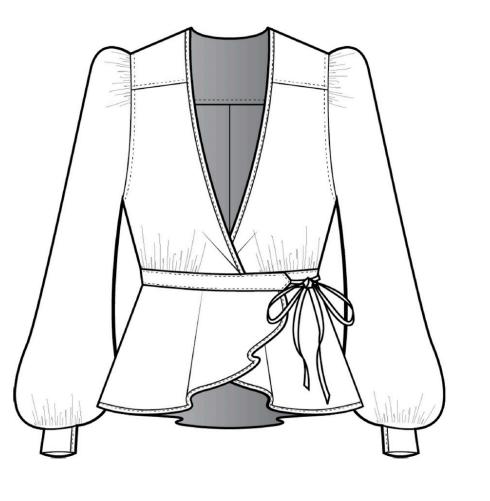

#### Summary

MKING Jessie Wrap Top

MKING Jessie Wrap Top

Style No. j7429L

Description Linen Viscose Slub

FSH683 Computerized Product Design

Size Scale

1st Sample XS-XL

Size Range Linen Blend Voile Main Fabric

Factory The Evans Group COO USA

Target Cost MOQ Leadtime 6 Weeks

04-19-2022 Created by/Author MARTHA KING

mking29@art.edu

MKING Jessie Wrap Top - Style #J7429L FSH683 Computerized Product Design , Tops, Spring, 2021

#### Images / Construction

A1 AA

Front Design Specs

Comments (4)

A1 3 tuck pleats

A2 Self bias binding

A3 self fabric waist tie

A4 interfaced sleeve cuffs

Components (4)

B1 MKING Linen Blend Voile

B2 MKING Linen Blend Voile

B3 MKING Medium Weight Interfacing

B4 Fty Supply Thread

MKING Jessie Wrap Top - Style #J7429L FSH683 Computerized Product Design , Tops, Spring, 2021

#### Images / Construction

Comments (3)

A1 double layer back yoke

A2 tuck pleats

A3 self bias binding

Components (4)

MKING Linen Blend Voile

B2 MKING Linen Blend Voile

B3 MKING Linen Blend Voile

B4 Fty Supply Thread

A2 Back Design Specs

Created with backbone © Academy of Art Page 5 of 27 Created with backbone © Academy of Art

Page 6 of 27