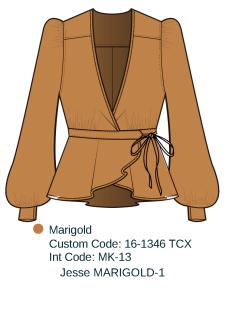

BOM > Set 1 of 1

|   | COMPONENT                                                                                                                                                                                                                                 | QTY           | PLACEMENT                                | NOTES | SUPPLIER           | F22 ALABASTER<br>CODE: 11-0608 TCX<br>INT CODE: MK-015                                                   | MARIGOLD<br>CODE: 16-1346 TCX<br>INT CODE: MK-13                                       | OBLUE FOG<br>CODE: 15-4008 TC)<br>INT CODE: MK-12                                                        |
|---|-------------------------------------------------------------------------------------------------------------------------------------------------------------------------------------------------------------------------------------------|---------------|------------------------------------------|-------|--------------------|----------------------------------------------------------------------------------------------------------|----------------------------------------------------------------------------------------|----------------------------------------------------------------------------------------------------------|
|   |                                                                                                                                                                                                                                           | FAE           | BRICS                                    |       |                    |                                                                                                          |                                                                                        |                                                                                                          |
|   | MKING Harper Viscose Linen Slub Weave CODE: GFL HARPER                                                                                                                                                                                    |               |                                          |       |                    | Var. Code:<br>HARPER_TURMERIC                                                                            | Var. Code:<br>HARPER_TURMERIC                                                          | -<br>MKING Harper                                                                                        |
|   | Fabric width: 48" Status: In Development Country of Origin: USA Content: 85% Viscose 15% Linen MOQ: 200 Sample MOQ: 10 Production MOQ: 200                                                                                                | 1.25 /yd      | All self, cord tie,<br>and binding       |       | Factory<br>Sourced | Eggshell White<br>Ext. Code: CD-<br>White<br>Price: \$8.45                                               | F22 Turmeric<br>Custom Code: 15-<br>0954 TCX<br>Int. Code: MK-018<br>Price: \$8.45     | Viscose Linen<br>slub weave-<br>GFL_HARPER<br>n/a<br>Price: \$8.45                                       |
|   |                                                                                                                                                                                                                                           | TF            | RIMS                                     |       |                    |                                                                                                          |                                                                                        |                                                                                                          |
| ! | Fty Supply Thread CODE: pbAbhW Status: Approved Sample MOQ: 300 Sample LT: 30 days Production MOQ: 1000 Production LT: 60 days                                                                                                            | 5 <i>i</i> yd | all seams                                |       |                    | F22 Alabaster Custom Code: 11- 0608 TCX Int. Code: Mk-015 Price: \$0.00                                  | F22 Turmeric Custom Code: 15- 0954 TCX Int. Code: MK-018 Price: \$0.00                 | Blue Fog Custom Code: 15-4008 TCX Int. Code: MK 12 Price: \$0.00                                         |
|   | MKING Medium Weight Interfacing CODE: MKING#15 Fabric width: 60" Status: In Development Content: 100% Polyester Country of Origin: USA Production MOQ: N/A Production LT: N/A Status Remarks: Factory Sourced MOQ: 50 Leadtime: 2-3 Weeks | 0.25 /yd      | cuff lining                              |       |                    | Bright White Custom Code: 11- 0601 BW                                                                    | Bright White Custom Code: 11- 0601 BW                                                  | Bright White<br>Custom Code:<br>11-0601 BW                                                               |
|   |                                                                                                                                                                                                                                           |               | DELC                                     |       |                    | Price: \$0.60                                                                                            | Price: \$0.60                                                                          | Price: \$0.60                                                                                            |
|   |                                                                                                                                                                                                                                           | LA            | BELS                                     |       |                    |                                                                                                          |                                                                                        |                                                                                                          |
|   | MKING Garment Brand Tag CODE: MKING#11 Status: In Development Content: 100% Cotton Country of Origin: USA Production MOQ: N/A Production LT: N/A Status Remarks: Factory Sourced MOQ: 1000 Leadtime: 2-4 Weeks                            | 1/Pieces      | Center back<br>neck                      |       |                    | MKING Garment Brand Tag- MKING#11 n/a Price: \$0.5                                                       | MKING Garment Brand Tag- MKING#11 n/a Price: \$0.5                                     | MKING<br>Garment Brand<br>Tag- MKING#11<br>n/a                                                           |
|   | MKING Interior Garment Info Tag                                                                                                                                                                                                           |               |                                          |       |                    | Var. Code: IGT                                                                                           | Var. Code: IGT                                                                         | Price: \$0.5<br>Var. Code: IGT                                                                           |
|   | CODE: MKING#12 Status: In Development Content: 100% Cotton Country of Origin: USA Production MOQ: N/A Production LT: N/A Status Remarks: Factory Sourced MOQ: 1000 Leadtime: 2-4 Weeks                                                    | 1/Pieces      | Center back<br>neck, behind<br>brand tag |       |                    | MKING Interior<br>Garment Info Tag-<br>MKING#12<br>n/a<br>Color: White Price:<br>\$0.10<br>Price: \$0.20 | MKING Interior Garment Info Tag- MKING#12 n/a Color: White Price: \$0.10 Price: \$0.20 | MKING Interior<br>Garment Info<br>Tag- MKING#12<br>n/a<br>Color: White<br>Price: \$0.10<br>Price: \$0.20 |
| i | MKING Hand Tad CODE: MKING#14 Status: In Development Content: Paper Country of Origin: USA Production MOQ: N/A Production LT: N/A Status Remarks: Factory Sourced MOQ: 1000 Leadtime: 2-4 Weeks                                           | 1 /Pieces     | pinned to right side seam                |       |                    | - MKING Hang Tag-<br>MKING#14<br>n/a<br>Price: \$0.5                                                     | - MKING Hang Tag-<br>MKING#14<br>n/a<br>Price: \$0.5                                   | -<br>MKING Hang<br>Tag- MKING#14<br>n/a<br>Price: \$0.5                                                  |
|   | Components 6                                                                                                                                                                                                                              |               |                                          |       |                    | Total \$11.91                                                                                            | Total <b>\$11.91</b>                                                                   | Total <b>\$11.9</b>                                                                                      |