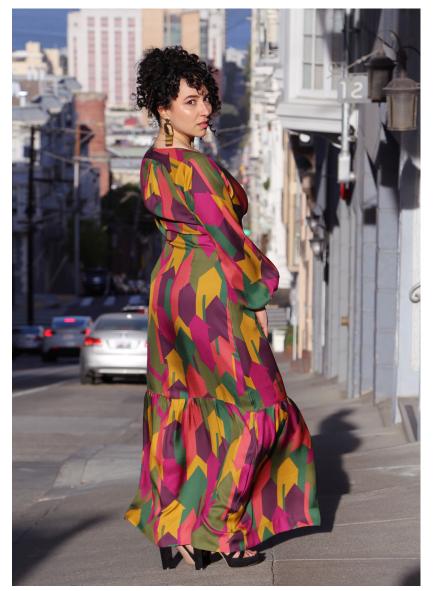

# MKING Ozzy Dress - Style #08Ydm FSH683 Computerized Product Design , Dresses, Spring, 2021

Summary

MKING Ozzy Dress

Style No. Description Maxi Dress with plunging neckline and bishop sleeves. FSH683 Computerized Product Design Division Dresses Category Season Year 2021 M -Sample size Size Scale XS S M L XL XXL Style Status In Development Development Status 1st Sample XS-XL Viscose COO USA Target Cost MOQ Leadtime 6 Weeks Created by/Author 04-19-2022 MARTHA KING mking29@art.edu