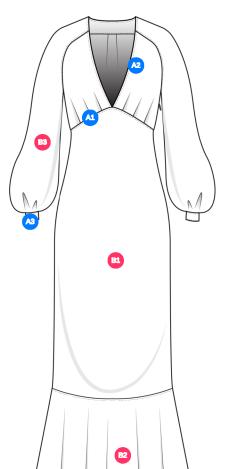

#### Images / Construction

A1 AA

Front Design Specs

Comments (4)

A1 3 tuck pleats

A2 Self bias binding

A3 self fabric waist tie

A4 interfaced sleeve cuffs

Components (4)

B1 MKING Linen Blend Voile

B2 MKING Linen Blend Voile

B3 MKING Medium Weight Interfacing

B4 Fty Supply Thread

MKING Jessie Wrap Top - Style #J7429L FSH683 Computerized Product Design , Tops, Spring, 2021