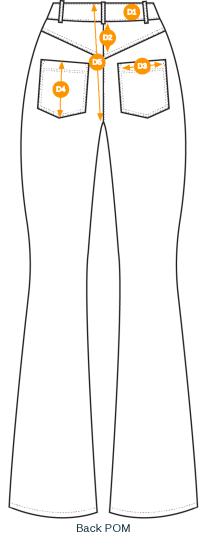

#### Images / Construction

MKING Jessie Wrap Top - Style #J7429L FSH683 Computerized Product Design , Tops, Spring, 2021

Images / Construction

Front POM

Points of measure (6)

D1 Front Neck Drop

D2 Front Length from High Point Shoulder (HPS)

D3 Chest Circumference

D4 Waist Circum ference

D5 Sleeve Length

D6 sleeve opening circ

Points of measure (4)

D1 Across shoulder

D2 Sweep Circumference

D3 cuff Opening circ

D4 Back Neck Drop

Created with backbone © Academy of Art Page 9 of 27 Created with backbone © Academy of Art Page 10 of 27