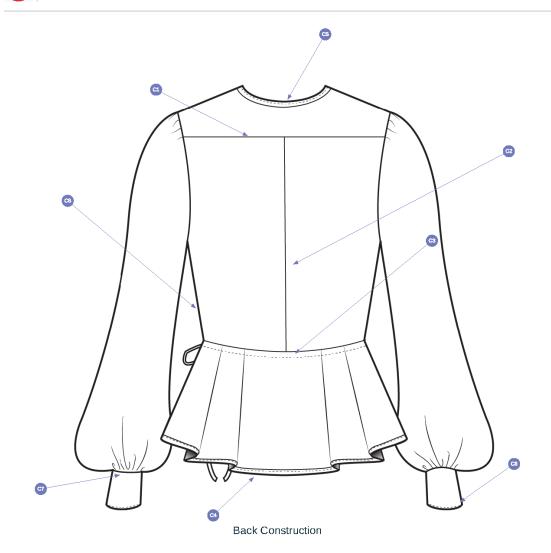

Images / Construction

Construction Details (8)

Superimposed Seam with Single Needle Topstitch

C2 Superimposed seam

C3 Superimposed Seam with Single Needle Topstitch

C4 Bound Seam with Single Needle Topstitch

C5 Bound Seam with Single Needle Topstitch

C6 Superimposed Seam with Single Needle Topstitch

C7 Superimposed seam

C8 Superimposed Seam with Single Needle Topstitch

Created with **backbone** © Academy of Art