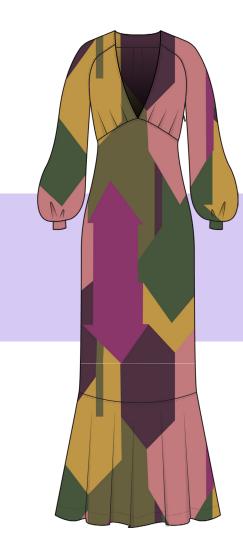

# MKING Ozzy Dress - Style #08Ydm FSH683 Computerized Product Design , Dresses, Spring, 2021

Summary

MKING Ozzy Dress

Style No. Description Maxi Dress with plunging neckline and bishop sleeves. FSH683 Computerized Product Design Division Dresses Category Season Year 2021 M -Sample size Size Scale XS S M L XL XXL Style Status In Development Development Status 1st Sample XS-XL Viscose COO USA Target Cost MOQ Leadtime 6 Weeks Created by/Author 04-19-2022 MARTHA KING mking29@art.edu