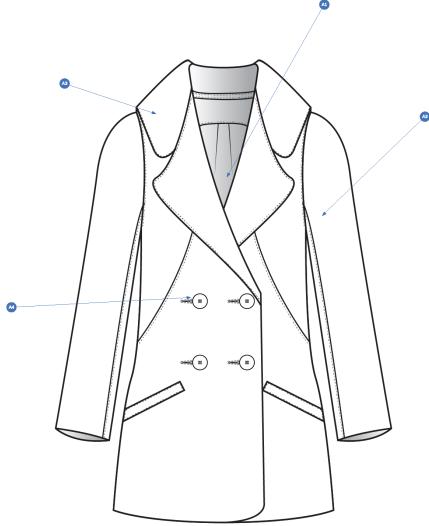

#### Comments (3)

- A1 Double Breasted with 4 Buttons
- A2 Notched Lapel
- A3 Waist shaping hidden in diagonal front panel seam.

Construction Details (4)

- C1 Superimposed Seam with Single Needle Topstitch
- C2 Collar Stand
- C3 Superimposed Seam with Single Needle Topstitch
- C4 Single Welt Pocket