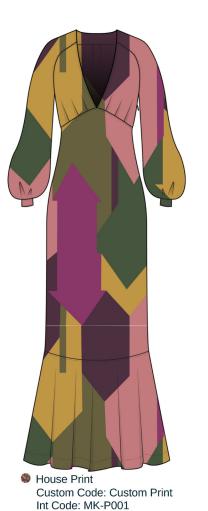

MKING Ozzy Dress

BOM > Set 1 of 1

| COMPONENT                                                                                                                                                                                                                                 | QTY       | PLACEMENT                    | NOTES | SUPPLIER | WHOUSE PRINT CODE: CUSTOM PRINT INT CODE: MK- P001                                                    |
|-------------------------------------------------------------------------------------------------------------------------------------------------------------------------------------------------------------------------------------------|-----------|------------------------------|-------|----------|-------------------------------------------------------------------------------------------------------|
| FABRICS                                                                                                                                                                                                                                   |           |                              |       |          |                                                                                                       |
| MKING Printed Viscose Twill (Swatchon Digital Print) CODE: WqMNA Status: In Development                                                                                                                                                   | 3 /yd     | All Self                     |       |          | - MKING Printed Viscose Twill (Swatchon Digital Print)- WqMNA n/a color: House Print Price: \$5.28    |
| MKING Viscose Challis CODE: J7LUz Fabric width: 58 Country of Origin: Korea Status: In Development Content: 100% Viscose Status Remarks: Factory Sourced MOQ: 50 Leadtime: 2-3 Weeks                                                      | ) 1.5 /yd | All<br>Lining/facings        |       |          | Cappucino Custom Code: Custom Color Int. Code: MK-4 Price: \$4.95                                     |
| TRIMS                                                                                                                                                                                                                                     |           |                              |       |          |                                                                                                       |
| MKING Invisible Zipper CODE: MKING #8 Status: In Development Country of Origin: USA Content: Nylon Status Remarks: Factory Sourced MOQ: 10 Leadlime: 1-2 Weeks                                                                            | 1/Pieces  | Left side seam               |       |          | Rio Red Custom Code: 19-1656 Int. Code: MK-05 Ext. Code: Cranberry Length: 12in Price: \$0.60         |
| Fty Supply Thread CODE: pbAbhW Status: Approved Status Remarks: Approved Sample MOQ: 300 Sample LT: 30 days Production MOQ: 1000 Production LT: 60 days                                                                                   |           | All Seams                    |       |          | Rio Red Custom Code: 19-1656 Int. Code: MK-05 Ext. Code: Cranberry Price: \$0.00                      |
| MKING Medium Weight Interfacing CODE: MKING#15 Fabric width: 60" Status: In Development Content: 100% Polyester Country of Origin: USA Production MOQ: N/A Production LT: N/A Status Remarks: Factory Sourced MOQ: 50 Leadtime: 2-3 Weeks | 0.25 /yd  | fused to lining at neckline  |       |          | Bright White Custom Code: 11-0601 BW Price: \$0.60                                                    |
| LABELS                                                                                                                                                                                                                                    |           |                              |       |          |                                                                                                       |
| MKING Interior Garment Info Tag CODE: MKING#12 Status: In Development Content: 100% Cotton Country of Origin: USA Production MOQ: N/A Production LT: N/A Status Remarks: Factory Sourced MOQ: 1000 Leadtime: 2-4 Weeks                    | 1 /Pieces | center back<br>neck          |       |          | Var. Code: IGT MKING Interior Garment Info Tag- MKING#12 n/a Color: White Price: \$0.10 Price: \$0.20 |
| MKING Garment Brand Tag CODE: MKING#11 Status: In Development Content: 100% Cotton Country of Origin: USA Production MOQ: N/A Production LT: N/A Status Remarks: Factory Sourced MOQ: 1000 Leadtime: 2-4 Weeks                            | 1/Pieces  | center back<br>neck          |       |          | MKING Garment Brand Tag-<br>MKING#11<br>n/a<br>Price: \$0.5                                           |
| MKING Hang Tag CODE: MKING#14 Status: In Development Content: Paper Country of Origin: USA Production MOQ: N/A Production LT: N/A Status Remarks: Factory Sourced MOQ: 1000 Leadtime: 2-4 Weeks                                           | 1/Pieces  | pinned to right<br>side seam |       |          | - MKING Hang Tag- MKING#14 n/a Price: \$0.5                                                           |
| Components                                                                                                                                                                                                                                | 3         |                              |       |          | Total <b>\$25.21</b>                                                                                  |