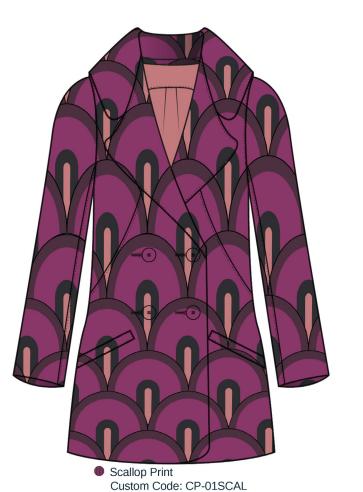

Size Scale

M -Sample size

XS S M L XL XXL

In Development Style Status

XS-XL Size Range Created by/Author 04-19-2022

> MARTHA KING mking29@art.edu

BOM > Set 1 of 1

|   | COMPONENT                                                                                                                                                                                                                                 | QTY       | PLACEMENT                                         | NOTES | SUPPLIER           | F22 MIDNIGHT<br>CODE: 19-4003 TCX                                                                     |
|---|-------------------------------------------------------------------------------------------------------------------------------------------------------------------------------------------------------------------------------------------|-----------|---------------------------------------------------|-------|--------------------|-------------------------------------------------------------------------------------------------------|
|   | FABRIC                                                                                                                                                                                                                                    | S         |                                                   |       |                    |                                                                                                       |
| 1 | MKING Everest Wool/Poly Melton Coating CODE: GFL_EVEREST Fabric width: 58" Status: In Development Country of Origin: USA Content: 60% Poly, 40% Wool MOQ: 200 Sample MOQ: 10 Production MOQ: 200                                          | 2.75 /yd  | All Self                                          |       | Factory<br>Sourced | Black Custom Code: 19- 4003 Price: \$13.75                                                            |
| 2 | MKING Recycled Poly Lining CODE: MK-L001 Status: In Development Content: 100% Recycled Polyester MOQ: 100 Sample MOQ: 10                                                                                                                  | 1.75 /yd  | Sleeve lining                                     |       |                    | F22 Midnight Custom Code: 19- 4003 TCX Price: \$4.50                                                  |
| 3 | MKING Medium Weight Interfacing CODE: MKING#15 Fabric width: 60" Status: In Development Content: 100% Polyester Country of Origin: USA Production MOQ: N/A Production LT: N/A Status Remarks: Factory Sourced MOQ: 50 Leadtime: 2-3 Weeks | 1.5 /yd   | LAPEL, COLLAR, CUFF, HEMS,<br>SHOULDERS           |       |                    | Bright White Custom Code: 11- 0601 BW Price: \$0.60                                                   |
|   | TRIMS                                                                                                                                                                                                                                     |           |                                                   |       |                    |                                                                                                       |
| 4 | MKING ABM Wooden Shank Button CODE: MK-ABM-WD-236 Status: In Development                                                                                                                                                                  | 4 /Pieces | CF                                                |       |                    | - MKING ABM Wooden<br>Shank Button- MK-<br>ABM-WD-236<br>n/a<br>Size: 36L<br>Price: \$0.08            |
| 5 | Fty Supply Thread CODE: pbAbhW Status: Approved Status Remarks: Approved Sample MOQ: 300 Sample LT: 30 days Production MOQ: 1000 Production LT: 60 days                                                                                   | 20 /yd    | all seams                                         |       |                    | Jet Black Custom Code: 19- 0303 Int. Code: Basic Black Price: \$0.00                                  |
| 6 | MKING Garment Brand Tag CODE: MKING#11 Status: In Development Content: 100% Cotton Country of Origin: USA Production MOQ: N/A Production LT: N/A Status Remarks: Factory Sourced MOQ: 1000 Leadtime: 2-4 Weeks                            | 1/Pieces  | STITCHED 1" BELOW CENTER<br>BACK NECK FACING      |       |                    | - MKING Garment<br>Brand Tag- MKING#11<br>n/a                                                         |
| 7 | MKING Interior Garment Info Tag CODE: MKING#12 Status: In Development Content: 100% Cotton Country of Origin: USA Production MOQ: N/A Production LT: N/A Status Remarks: Factory Sourced MOQ: 1000 Leadtime: 2-4 Weeks                    | 1 /Pieces | SEAM ALLOWANCE TUCKED<br>BEHING GARMENT BRAND TAG |       |                    | Var. Code: IGT MKING Interior Garment Info Tag- MKING#12 n/a Color: White Price: \$0.10 Price: \$0.20 |
|   | PACKAGII                                                                                                                                                                                                                                  | NG        |                                                   |       |                    |                                                                                                       |
| 8 | MKING Hand Tag CODE: MKING#14 Status: In Development Content: Paper Country of Origin: USA Production MOQ: N/A Production LT: N/A Status Remarks: Factory Sourced MOQ: 1000 Leadtime: 2-4 Weeks                                           | 1/Pieces  | PINNED TO WEARERS LEFT<br>ARMPIT                  |       |                    | -<br>MKING Hang Tag-<br>MKING#14<br>n/a<br>Price: \$0.5                                               |

Comments (4)

A1 Lining fabric

A2 Wool/recycled polyester twill with print

A3 heavyweight interfacing

4 hole flat corozo nut button

Double Breasted jacket front C (copy) (copy)

Created with backbone © Academy of Art Page 12 of 26 Page 12 of 26 Page 13 of 26