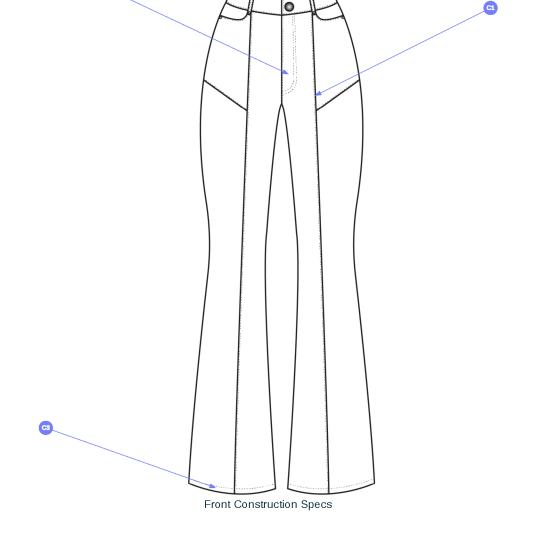

#### Images / Construction

Page 7 of 27

Construction Details (3)

C1 Bound Seam with Single Needle Topstitch

C2 Superimposed seam

C3 Superimposed Seam with Single Needle Topstitch

MKING Jessie Wrap Top - Style #J7429L FSH683 Computerized Product Design , Tops, Spring, 2021

Images / Construction

Page 7 of 21

Construction Details (1)

2 Fold Bendback Hem with Single Needle Topstitch

Created with backbone © Academy of Art

Front Construction

#### Images / Construction

Construction Details (2)

C1 Superimposed seam

2 Fold Bendback Hem with Single Needle Topstitch

Created with backbone © Academy of Art Page 8 of 21

Images / Construction

POM's Front