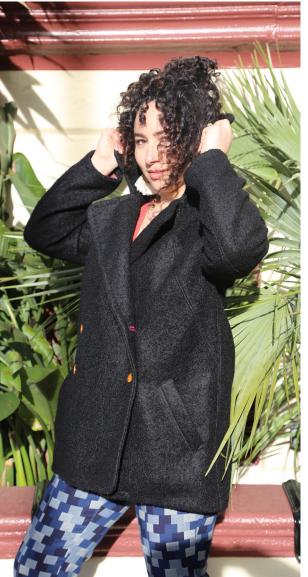

Created with backbone Page 2 of 26 © Academy of Art

Colorways

Images / Construction

Parkwide with lining

F22 Midnight
 Custom Code: 19-4003 TCX
 Parkwide Coat black-1

Double Breasted jacket back

Created with backbone © Academy of Art Page 4 of 26 © Academy of Art Page 5 of 26

(

Images / Construction

Page 6 of 26

Comments (5)

- A1 Front Facing
- A2 Interior Lining
- A3 collar stand
- A4 Back Neck Facing
- A5 box pleat interior lining

MKING Parkwide Coat - Style #V3bXN FSH683 Computerized Product Design , Outerwear