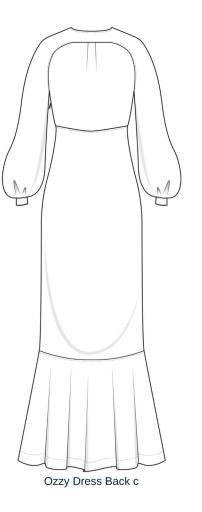

Images / Construction

Points of measure (4)

D1 Back Neck Drop

D2 Armhole Straight

D3 Across shoulder

Low Hip Circumference

Created with backbone © Academy of Art Page 9 of 21 Created with backbone © Academy of Art Page 10 of 21

#### Images / Construction

· ·

Construction Back

Comments (3)

A1 Curved back yoke

A2 2 piece sleeve

A3 Seams kiss at armhole

Construction Details (1)