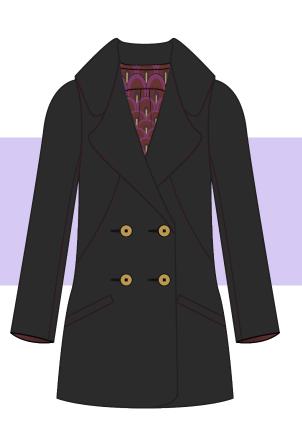

# VIKING Parkwide Coat - Style #V3bXN -SH683 Computerized Product Design , Outerwear

MKING Parkwide Coat

MKING Parkwide Coat Name

Style No. V3bXN

Division FSH683 Computerized Product Design

Category Outerwear

#### Comments (3)

- A1 Double Breasted with 4 Buttons
- A2 Notched Lapel
- A3 Waist shaping hidden in diagonal front panel seam.

Construction Details (4)

- C1 Superimposed Seam with Single Needle Topstitch
- C2 Collar Stand
- C3 Superimposed Seam with Single Needle Topstitch
- C4 Single Welt Pocket