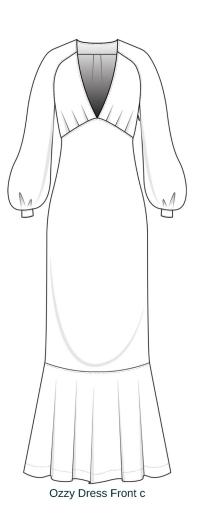

Front Design Specs

Comments (3)

A1 knife pleat

A2 lining to face edge finish

A3 cuff self fabric double back

Components (3)

B1 MKING PFP Viscose Challis

B2 MKING PFP Viscose Challis

Points of measure (7)

D1 Front Length from High Point Shoulder (HPS)

D2 Waist Circumference

D3 Chest Circumference

D4 Sleeve Length

D5 sleeve opening circ

D6 Sweep Circumference

D7 Front Neck Drop