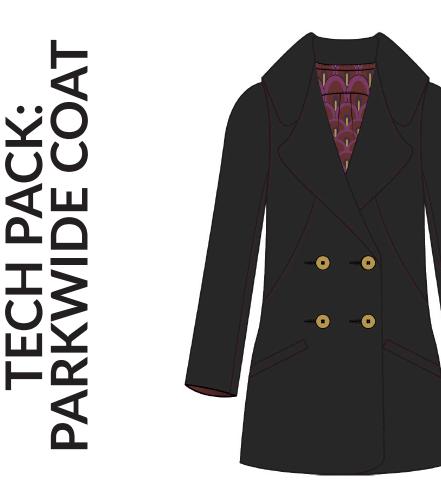

# VIKING Parkwide Coat - Style #V3bXN -SH683 Computerized Product Design , Outerwear

MKING Parkwide Coat

MKING Parkwide Coat Name

Style No. V3bXN

Division FSH683 Computerized Product Design

Category Outerwear

Size Scale

M -Sample size

XS S M L XL XXL

In Development Style Status

XS-XL Size Range Created by/Author 04-19-2022

> MARTHA KING mking29@art.edu

BOM > Set 1 of 1

|   | COMPONENT                                                                                                                                                                                                                                 | QTY       | PLACEMENT                                         | NOTES | SUPPLIER           | F22 MIDNIGHT<br>CODE: 19-4003 TCX                                                                     |
|---|-------------------------------------------------------------------------------------------------------------------------------------------------------------------------------------------------------------------------------------------|-----------|---------------------------------------------------|-------|--------------------|-------------------------------------------------------------------------------------------------------|
|   | FABRIC                                                                                                                                                                                                                                    | S         |                                                   |       |                    |                                                                                                       |
| 1 | MKING Everest Wool/Poly Melton Coating CODE: GFL_EVEREST Fabric width: 58" Status: In Development Country of Origin: USA Content: 60% Poly, 40% Wool MOQ: 200 Sample MOQ: 10 Production MOQ: 200                                          | 2.75 /yd  | All Self                                          |       | Factory<br>Sourced | Black Custom Code: 19- 4003 Price: \$13.75                                                            |
| 2 | MKING Recycled Poly Lining CODE: MK-L001 Status: In Development Content: 100% Recycled Polyester MOQ: 100 Sample MOQ: 10                                                                                                                  | 1.75 /yd  | Sleeve lining                                     |       |                    | F22 Midnight Custom Code: 19- 4003 TCX Price: \$4.50                                                  |
| 3 | MKING Medium Weight Interfacing CODE: MKING#15 Fabric width: 60" Status: In Development Content: 100% Polyester Country of Origin: USA Production MOQ: N/A Production LT: N/A Status Remarks: Factory Sourced MOQ: 50 Leadtime: 2-3 Weeks | 1.5 /yd   | LAPEL, COLLAR, CUFF, HEMS,<br>SHOULDERS           |       |                    | Bright White Custom Code: 11- 0601 BW Price: \$0.60                                                   |
|   | TRIMS                                                                                                                                                                                                                                     |           |                                                   |       |                    |                                                                                                       |
| 4 | MKING ABM Wooden Shank Button CODE: MK-ABM-WD-236 Status: In Development                                                                                                                                                                  | 4 /Pieces | CF                                                |       |                    | - MKING ABM Wooden<br>Shank Button- MK-<br>ABM-WD-236<br>n/a<br>Size: 36L<br>Price: \$0.08            |
| 5 | Fty Supply Thread CODE: pbAbhW Status: Approved Status Remarks: Approved Sample MOQ: 300 Sample LT: 30 days Production MOQ: 1000 Production LT: 60 days                                                                                   | 20 /yd    | all seams                                         |       |                    | Jet Black Custom Code: 19- 0303 Int. Code: Basic Black Price: \$0.00                                  |
| 6 | MKING Garment Brand Tag CODE: MKING#11 Status: In Development Content: 100% Cotton Country of Origin: USA Production MOQ: N/A Production LT: N/A Status Remarks: Factory Sourced MOQ: 1000 Leadtime: 2-4 Weeks                            | 1/Pieces  | STITCHED 1" BELOW CENTER<br>BACK NECK FACING      |       |                    | - MKING Garment<br>Brand Tag- MKING#11<br>n/a                                                         |
| 7 | MKING Interior Garment Info Tag CODE: MKING#12 Status: In Development Content: 100% Cotton Country of Origin: USA Production MOQ: N/A Production LT: N/A Status Remarks: Factory Sourced MOQ: 1000 Leadtime: 2-4 Weeks                    | 1 /Pieces | SEAM ALLOWANCE TUCKED<br>BEHING GARMENT BRAND TAG |       |                    | Var. Code: IGT MKING Interior Garment Info Tag- MKING#12 n/a Color: White Price: \$0.10 Price: \$0.20 |
|   | PACKAGII                                                                                                                                                                                                                                  | NG        |                                                   |       |                    |                                                                                                       |
| 8 | MKING Hand Tag CODE: MKING#14 Status: In Development Content: Paper Country of Origin: USA Production MOQ: N/A Production LT: N/A Status Remarks: Factory Sourced MOQ: 1000 Leadtime: 2-4 Weeks                                           | 1/Pieces  | PINNED TO WEARERS LEFT<br>ARMPIT                  |       |                    | -<br>MKING Hang Tag-<br>MKING#14<br>n/a<br>Price: \$0.5                                               |