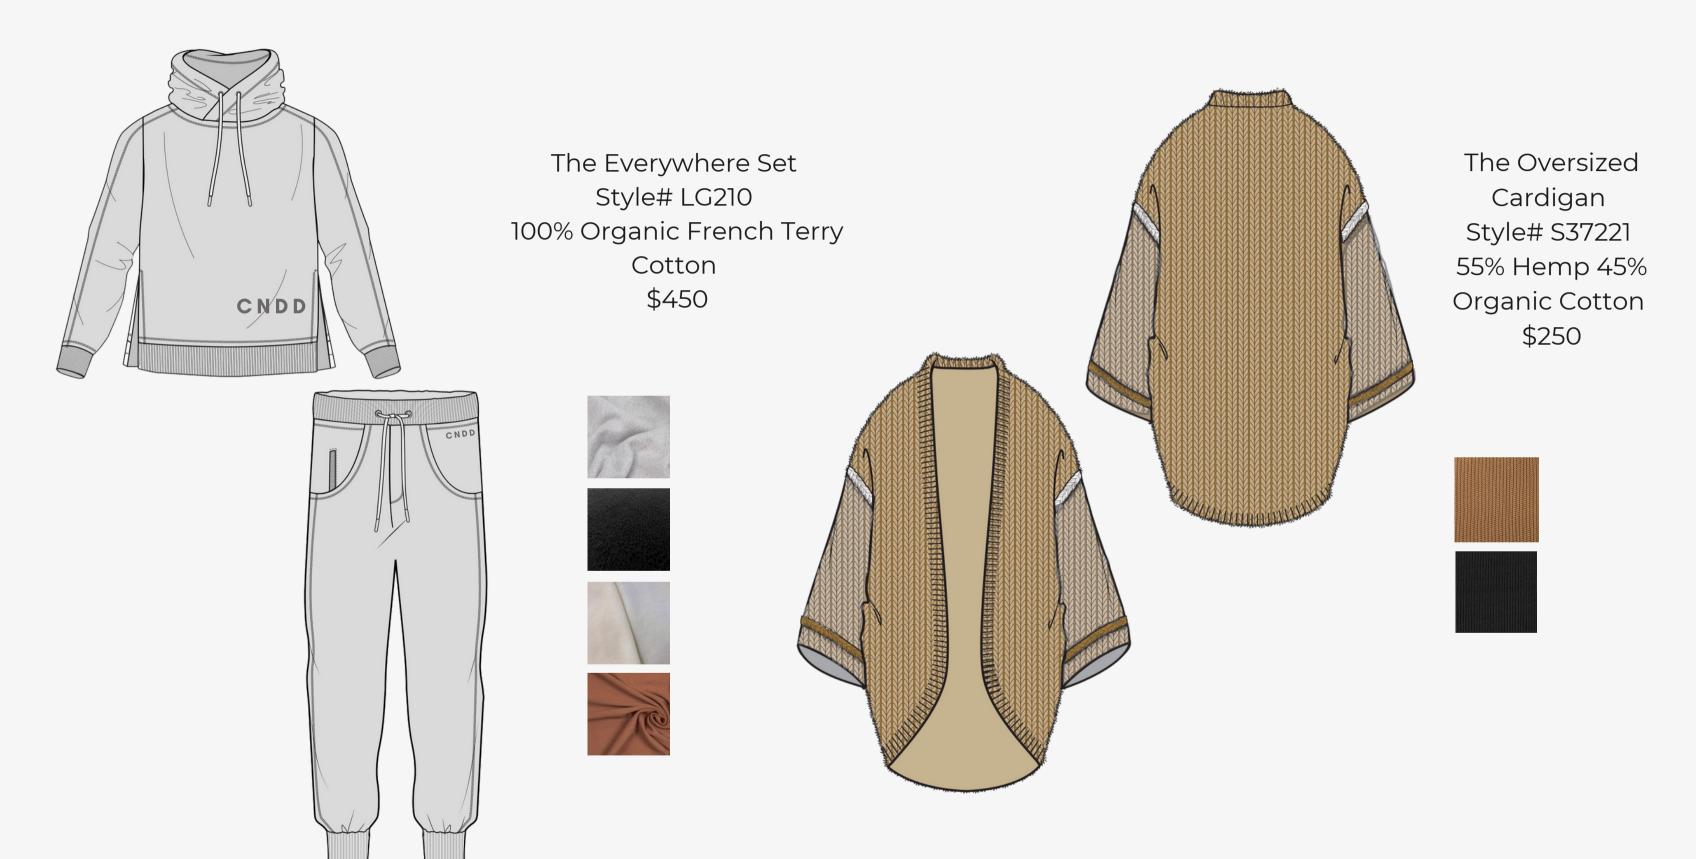

#### CAPSULE GROUP

Candido will create a collection for Fall/Winter 2022. The capsule group features three types of outerwear, a shirt-jacket, a trench coat and a cardigan; and a sweatsuit ensemble.

These pieces were selected to introduce the wide variety of sustainable, high-quality fabrics including alpaca wool and hemp with organic cotton. It also speaks to the nature of Candido: young and trendy with a touch of classic.