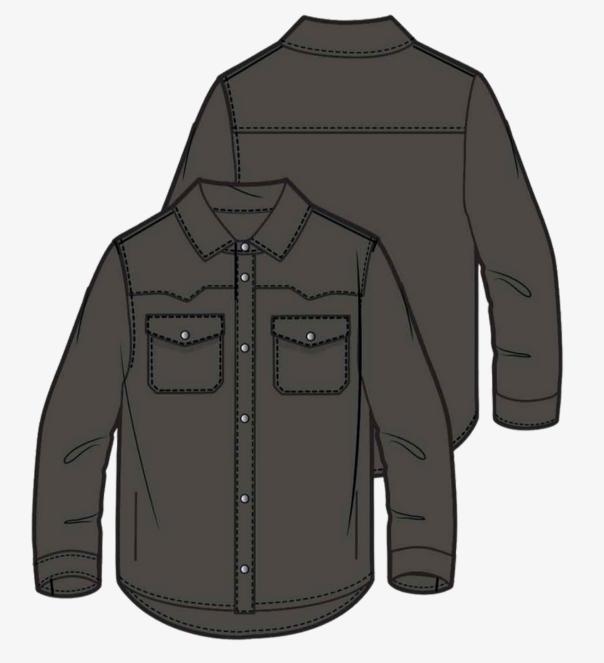

We don't shy away from standing up for our beliefs and resonate with everyone who challenges standards. Be true, be Candido.

The Classic Trench
Coat
Style# CT901
Gabardine Dyed
Woven Camel
\$1100

The Boyfriend Shirt Style# MT052 100% Recycled Wool \$520

#### SKETCHES & TECH PACK

PAGE 10

The Boyfriend Shirt Style# MT052 100% Recycled Wool