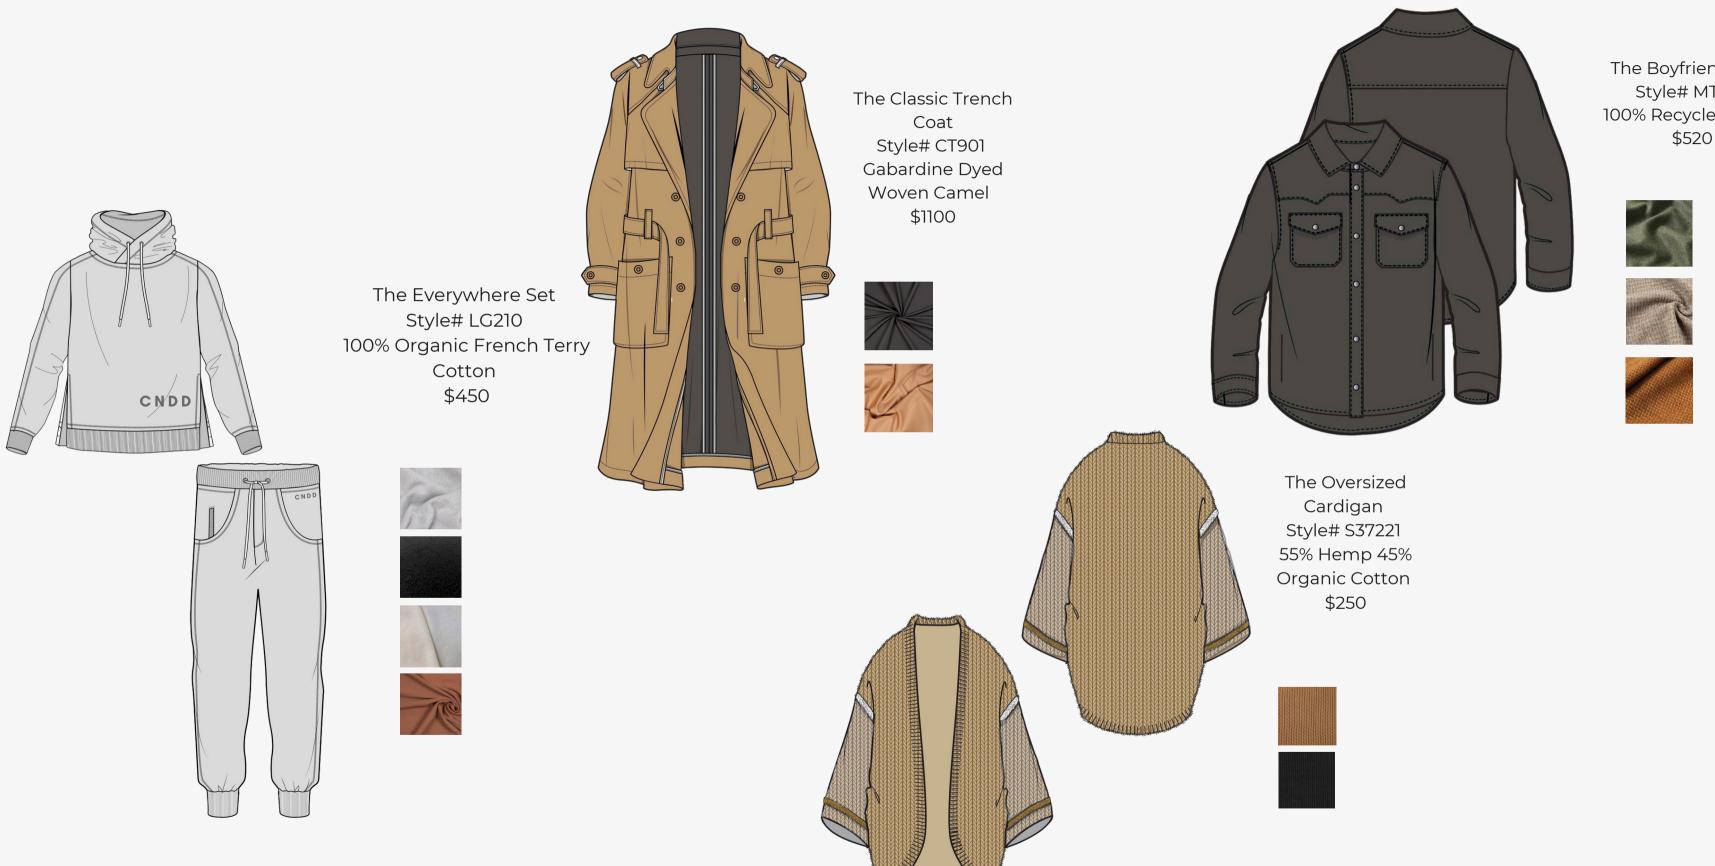

We don't shy away from standing up for our beliefs and resonate with everyone who challenges standards. Be true, be Candido.

The Classic Trench
Coat
Style# CT901
Gabardine Dyed
Woven Camel
\$1100

The Boyfriend Shirt Style# MT052 100% Recycled Wool \$520

#### CAPSULE GROUP

Candido will create a collection for Fall/Winter 2022. The capsule group features three types of outerwear, a shirt-jacket, a trench coat and a cardigan; and a sweatsuit ensemble.

These pieces were selected to introduce the wide variety of sustainable, high-quality fabrics including alpaca wool and hemp with organic cotton. It also speaks to the nature of Candido: young and trendy with a touch of classic.

#### SKETCHES & TECH PACK

PAGE 10

The Boyfriend Shirt Style# MT052 100% Recycled Wool