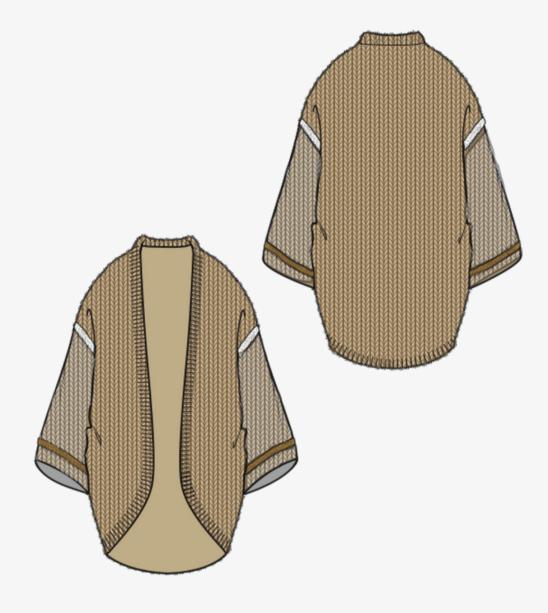

# Design Detail

PAGE 11

| Bill of Materia | ls: Candido                  |                                                |                       |                          |             |                  |                         |           |                       |
|-----------------|------------------------------|------------------------------------------------|-----------------------|--------------------------|-------------|------------------|-------------------------|-----------|-----------------------|
| Style #:        | CA1104                       |                                                | Collection:           | Fall 2022 First Delivery |             |                  |                         |           |                       |
| Description:    | Hemp Cotton Sweater Knit Fab | pric                                           | Factory Name:         | Apparel Production NY    |             |                  |                         |           |                       |
| Season:         | Fall 2022 First Delivery     |                                                | Updated By:           | Paulina Trujano          |             |                  |                         |           |                       |
|                 | Item                         | Item Description (Fabric/Trim)                 | Size/Width            | Vendor Supplier          | Color       | Location         | Price                   | Lead-time | MOQ                   |
| Fabric          | Hemp Cotton Knit Fabric      | 55% Hemp, 45% Certified Organic Cotton         | 48"                   | Bulk Hemp Warehouse      | Camel       | Body             | \$13.40 per yard        | 6-8 weeks | 50 yards              |
|                 |                              |                                                |                       |                          |             |                  |                         |           |                       |
|                 |                              |                                                |                       |                          |             |                  |                         |           |                       |
|                 |                              |                                                |                       |                          |             |                  |                         |           |                       |
| Trims &         | Fusible Knit Stay Tape       | Polyester                                      | 1 roll - 25 yards     | Gail Patrice Designs     | natural     | Neck & shulders  | \$ 7.31                 | 2 weeks   | 10 rolls              |
| Findings        | Abaya Decorative Gimp Trim   | 80% Polyester 20% cotton                       | 1 yard                | Trims by the Yard        | lvory multi | Arm & wrist sear | \$ 2.78                 | 2 weeks   | 5 yards               |
|                 |                              |                                                |                       |                          |             |                  |                         |           |                       |
| Labels &        | Hang Tag                     | 100% Recycled and FSC certified paper          | 30mm x 65mm           | EE Label Factory         | White       | Under right arm  | \$207.16 for 500 pieces | 2-3 weeks | 500 pieces            |
| Packaging       | Care Label                   | Made from recycled yarn (rPET labels)          | 5cm x 2cm             | EE Label Factory         | White       | Inside collar    | \$308 per 250 pieces    | 2-3 weeks | 250 pieces            |
|                 | Box                          | 100% recycled content, naturally biodegradable | 6.000 x 4.000 x 2.000 | Ecoenclose               | Cardboard   |                  | \$20 for 25 boxes       | 4-5 weeks | 100 for custom brande |
|                 | Tissue paper                 | 100% recycled and FSC certified paper          | 19.5" x 30"           | Ecoenclose               | White       |                  | 4800 sheets for \$78.29 | 4-6 weeks | 10 reams              |
|                 | Brand Label                  | 100% recycled polyester                        | 70mm x 38mm           | EE Label Factory         | White       | Neck             | \$317 per 250 pieces    | 2-3 weeks | 250 pieces            |

## Bill of Materials