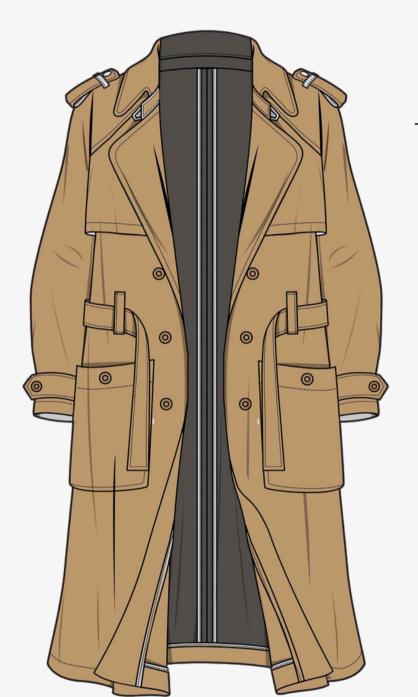

We don't shy away from standing up for our beliefs and resonate with everyone who challenges standards. Be true, be Candido.

The Classic Trench
Coat
Style# CT901
Gabardine Dyed
Woven Camel
\$1100

The Boyfriend Shirt Style# MT052 100% Recycled Wool \$520

Lead Time: 6-8 weeks Style: Trench Coat Supplier Name: Bulk Hemp Warehouse.

Address: 1810 E. Sahara Ave Unit 324. Las

Vegas, NV 89104.

Contact: 805-410-4367

help@bulkhempwarehouse.com

bulkhempwarehouse.com

weeks from Nevada to NY.

Style: Trench Coat

Supplier Name: Offset Warehouse.

Address: United Kingdom. Undisclosed

location to the public.

Contact: naomi@offsetwarehuse.com info@offsetwarehouse.com. Live chat in