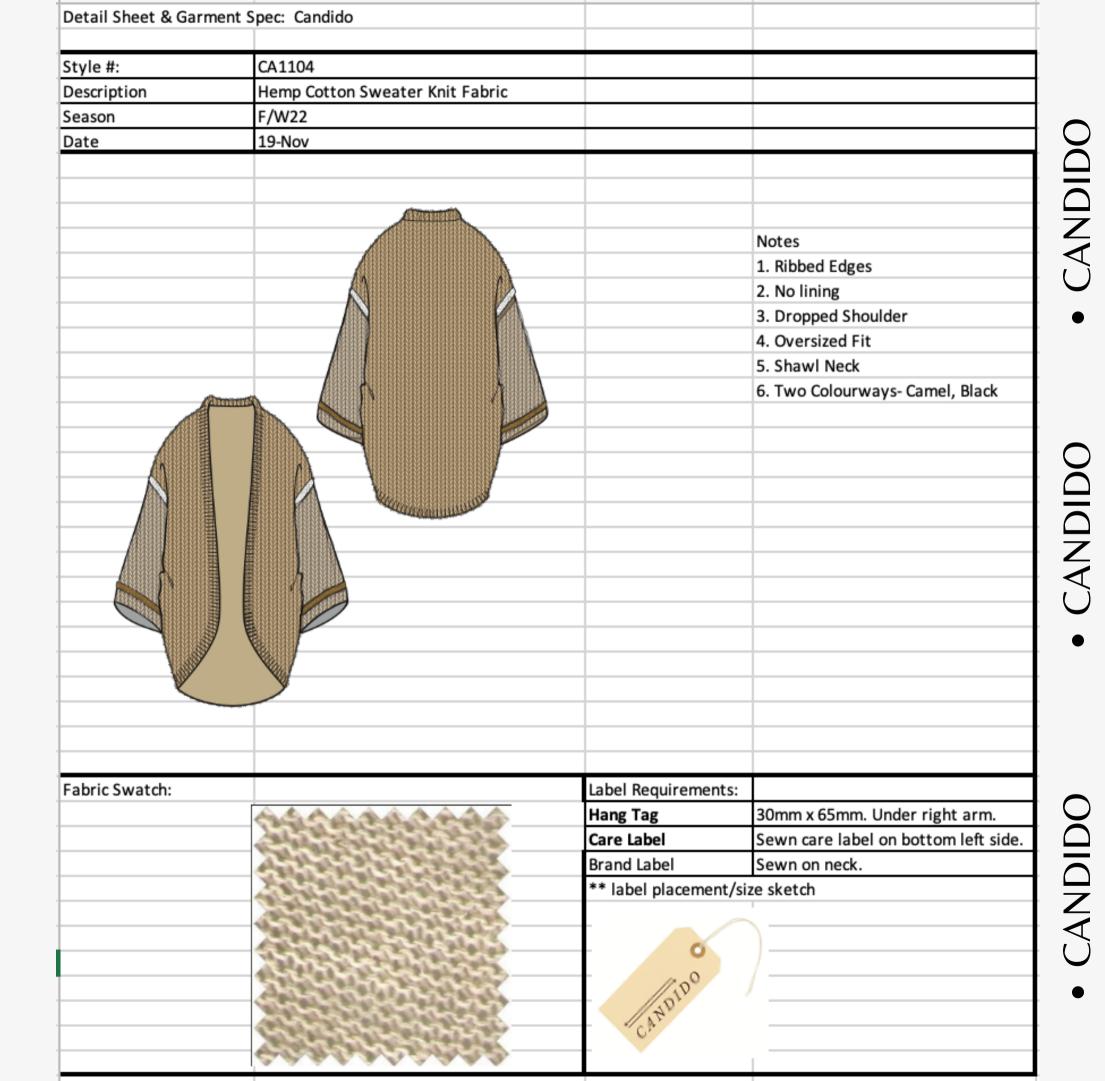

# Design Detail

PAGE 11

| Bill of Materia | ls: Candido                  |                                                |                       |                          |             |                  |                         |           |                       |
|-----------------|------------------------------|------------------------------------------------|-----------------------|--------------------------|-------------|------------------|-------------------------|-----------|-----------------------|
| Style #:        | CA1104                       |                                                | Collection:           | Fall 2022 First Delivery |             |                  |                         |           |                       |
| Description:    | Hemp Cotton Sweater Knit Fab | pric                                           | Factory Name:         | Apparel Production NY    |             |                  |                         |           |                       |
| Season:         | Fall 2022 First Delivery     |                                                | Updated By:           | Paulina Trujano          |             |                  |                         |           |                       |
|                 | Item                         | Item Description (Fabric/Trim)                 | Size/Width            | Vendor Supplier          | Color       | Location         | Price                   | Lead-time | MOQ                   |
| Fabric          | Hemp Cotton Knit Fabric      | 55% Hemp, 45% Certified Organic Cotton         | 48"                   | Bulk Hemp Warehouse      | Camel       | Body             | \$13.40 per yard        | 6-8 weeks | 50 yards              |
|                 |                              |                                                |                       |                          |             |                  |                         |           |                       |
|                 |                              |                                                |                       |                          |             |                  |                         |           |                       |
|                 |                              |                                                |                       |                          |             |                  |                         |           |                       |
| Trims &         | Fusible Knit Stay Tape       | Polyester                                      | 1 roll - 25 yards     | Gail Patrice Designs     | natural     | Neck & shulders  | \$ 7.31                 | 2 weeks   | 10 rolls              |
| Findings        | Abaya Decorative Gimp Trim   | 80% Polyester 20% cotton                       | 1 yard                | Trims by the Yard        | lvory multi | Arm & wrist sear | \$ 2.78                 | 2 weeks   | 5 yards               |
|                 |                              |                                                |                       |                          |             |                  |                         |           |                       |
| Labels &        | Hang Tag                     | 100% Recycled and FSC certified paper          | 30mm x 65mm           | EE Label Factory         | White       | Under right arm  | \$207.16 for 500 pieces | 2-3 weeks | 500 pieces            |
| Packaging       | Care Label                   | Made from recycled yarn (rPET labels)          | 5cm x 2cm             | EE Label Factory         | White       | Inside collar    | \$308 per 250 pieces    | 2-3 weeks | 250 pieces            |
|                 | Box                          | 100% recycled content, naturally biodegradable | 6.000 x 4.000 x 2.000 | Ecoenclose               | Cardboard   |                  | \$20 for 25 boxes       | 4-5 weeks | 100 for custom brande |
|                 | Tissue paper                 | 100% recycled and FSC certified paper          | 19.5" x 30"           | Ecoenclose               | White       |                  | 4800 sheets for \$78.29 | 4-6 weeks | 10 reams              |
|                 | Brand Label                  | 100% recycled polyester                        | 70mm x 38mm           | EE Label Factory         | White       | Neck             | \$317 per 250 pieces    | 2-3 weeks | 250 pieces            |

## Bill of Materials