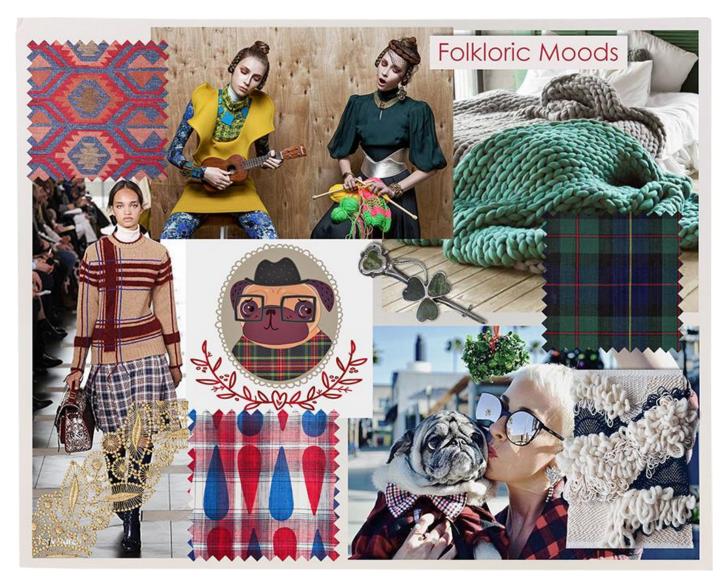

#### **Harness Vest**

Taking a trip to your Irish cottage on the Inis Mór island with your dog or cat. Looking out of the window with a cup of hot coffee and snuggle up in your comfy Aran sweater, reading some Irish and Scottish folktales next to a fireplace is the mood for this collection. Scottish plaids, folk art inspired prints, with a touch a corky chic is the aesthetic for this collection.