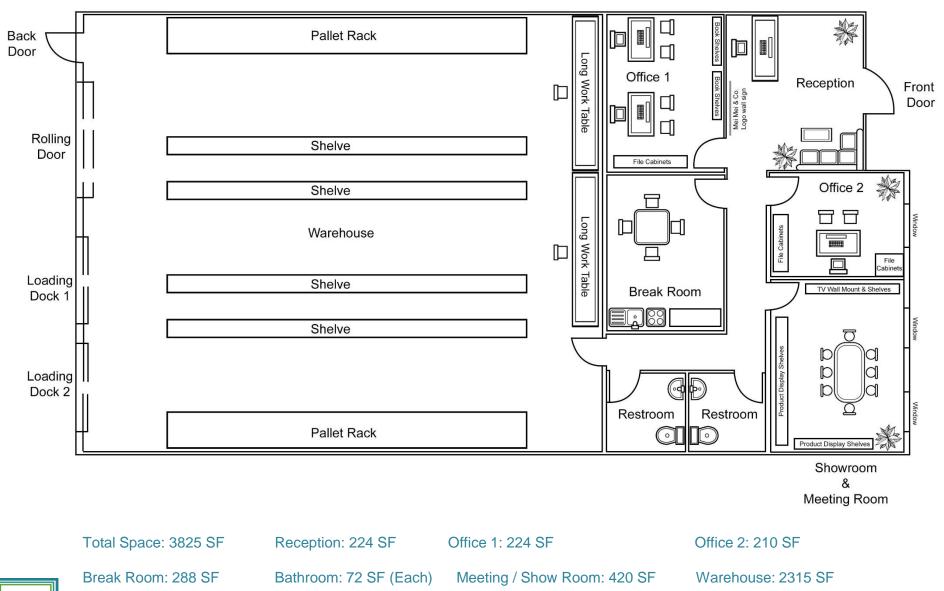

lity, specialty products cater to the pampered "Fur Kids" and their "Pet Parents".

# Health Benefits & Aging Pets

Products served w/ health benefits. address daily sanitary concerns, provide physical comfort & easing

# Technology Integration

Pet products w/ built-in technology that can connect to computer, phone, app-enabled, health monitoring, feeding time...etc.

# Eco-Friendly & Green

Products made with sustainable, organic, all natural, "Green", biodegradable materials.





- Solution Abundance of economical commercial real estate
- Sreat utility rates for commercial operations

- Sow-cost startup, regulatory, licensing fees
- Sclose to major seaports in Southern California
- 😵 Excellent tax advantages: No personal & corporate income tax, No unitary tax & No franchise tax











& Co



Meeting Room / Show Room

### Office Concept







## **Primary Customers**

- Female & LGBT community
- Single or coupled without kids
- Gen X (Age 30 ~ 45) & Baby Boomer (Age 46 ~ 64)
- All races and ethnicities
- Income \$75,000 and up
- Fashion & health conscious
- · Lives in metropolitan cities or suburb nearby
- · Style over economy is how she/he shops
- · Owns small size dog or cat
- · Currently the major spender on purchasing pet products



















Font: (Mei Mei) Bauhaus 93 / (& Co.) Arial rounded MT Bold



They are not just a pet, they are family !



#### Brand Image & Mood





Imagine the warm sunshine caressing your skin, the smell of fragrant tropical flowers and salty sea breeze... I want to transport the pets and pet parents to this tropical paradise