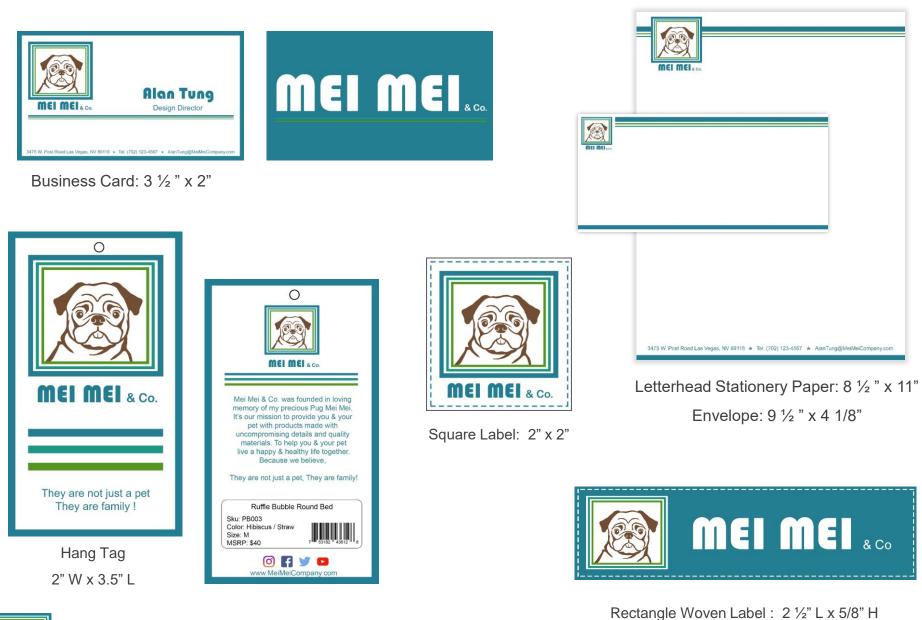

Font: (Mei Mei) Bauhaus 93 / (& Co.) Arial rounded MT Bold

They are not just a pet, they are family !