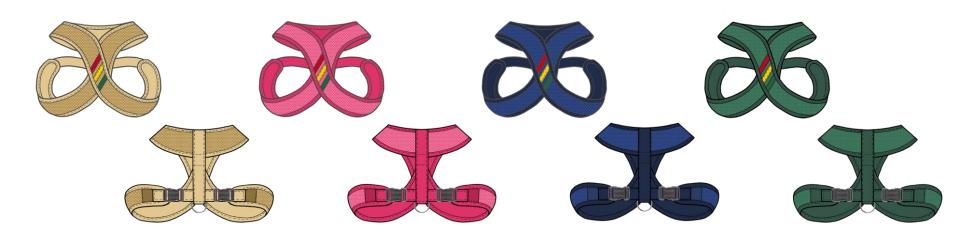

#### **Harness Vest**

Taking a trip to your Irish cottage on the Inis Mór island with your dog or cat. Looking out of the window with a cup of hot coffee and snuggle up in your comfy Aran sweater, reading some Irish and Scottish folktales next to a fireplace is the mood for this collection. Scottish plaids, folk art inspired prints, with a touch a corky chic is the aesthetic for this collection.

#### **Harness Vest**

**IIEI** 

Media Mix: Paid / Organic Social media ad, Display Ads, Email Marketing, SEM & SEO