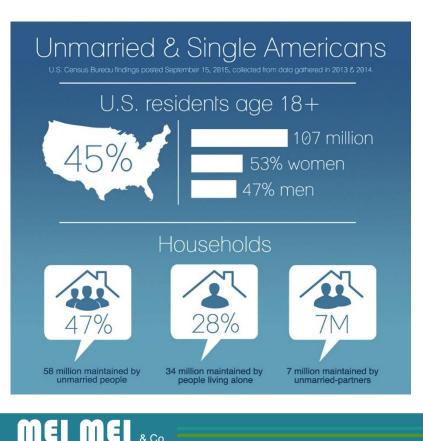

#### U.S. Pet Industry & Environment

- Srowing pet ownership & humanization of pets to become a family member.
- Baby boomers (age 55 ~ 69) & Gen X generation (age 34 ~ 54) are the biggest spenders on pets.
- Nearly 49% of older Americans; 30% of Baby Boomers are living alone.
  Owning a pet could provide companionship and ward off loneliness.
- 🦁 Gay & Lesbian Community with higher disposable income.