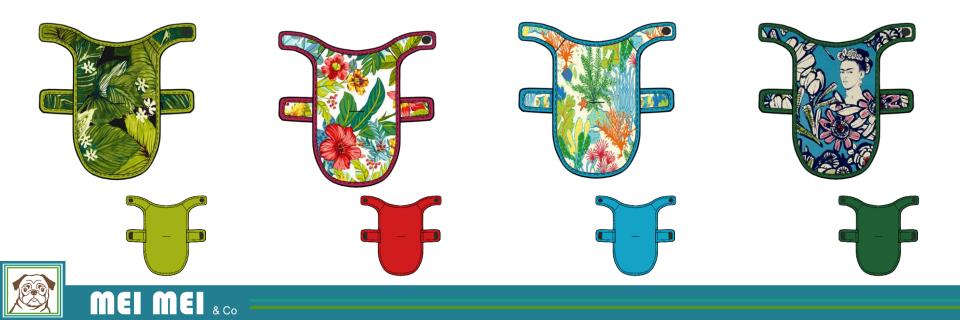

#### **Harness Vest**

Taking a trip to your Irish cottage on the Inis Mór island with your dog or cat. Looking out of the window with a cup of hot coffee and snuggle up in your comfy Aran sweater, reading some Irish and Scottish folktales next to a fireplace is the mood for this collection. Scottish plaids, folk art inspired prints, with a touch a corky chic is the aesthetic for this collection.