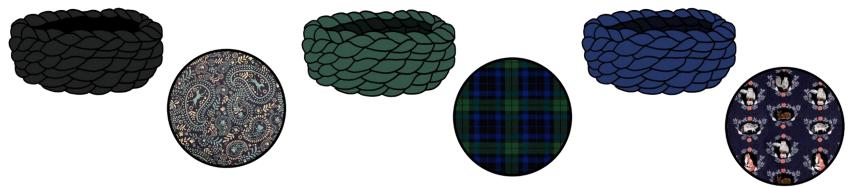

#### **Harness Vest**

Taking a trip to your Irish cottage on the Inis Mór island with your dog or cat. Looking out of the window with a cup of hot coffee and snuggle up in your comfy Aran sweater, reading some Irish and Scottish folktales next to a fireplace is the mood for this collection. Scottish plaids, folk art inspired prints, with a touch a corky chic is the aesthetic for this collection.