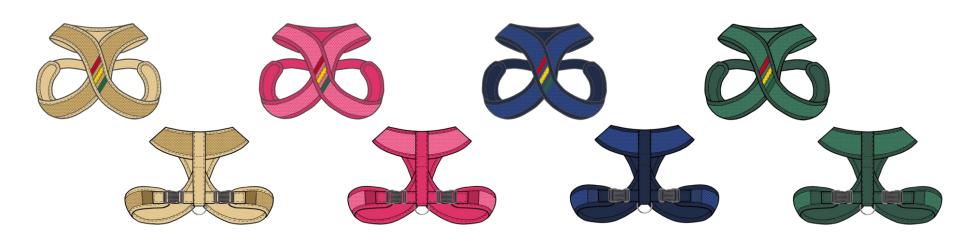

#### **Harness Vest**

Taking a trip to your Irish cottage on the Inis Mór island with your dog or cat. Looking out of the window with a cup of hot coffee and snuggle up in your comfy Aran sweater, reading some Irish and Scottish folktales next to a fireplace is the mood for this collection. Scottish plaids, folk art inspired prints, with a touch a corky chic is the aesthetic for this collection.

#### **Harness Vest**

**IIEI** 

Media Mix: Paid / Organic Social media ad, Display Ads, Email Marketing, SEM & SEO