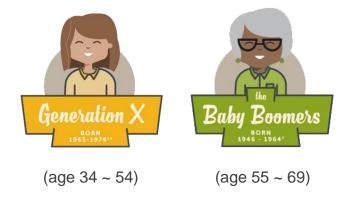

#### U.S. Pet Industry & Environment

- Srowing pet ownership & humanization of pets to become a family member.
- Baby boomers (age 55 ~ 69) & Gen X generation (age 34 ~ 54) are the biggest spenders on pets.
- Nearly 49% of older Americans; 30% of Baby Boomers are living alone.
  Owning a pet could provide companionship and ward off loneliness.
- 🦁 Gay & Lesbian Community with higher disposable income.