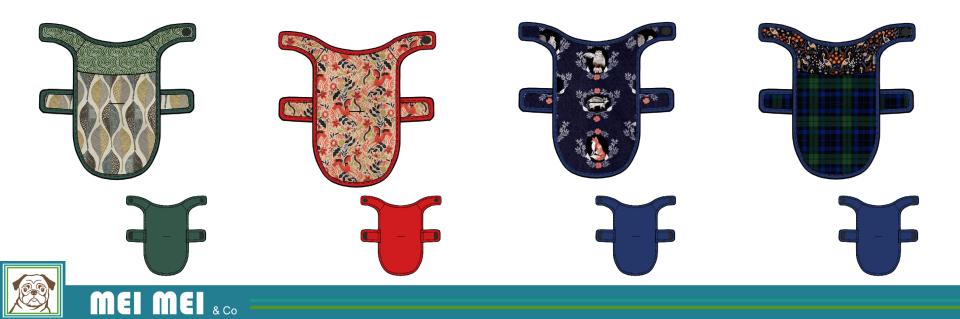

#### **Harness Vest**

Taking a trip to your Irish cottage on the Inis Mór island with your dog or cat. Looking out of the window with a cup of hot coffee and snuggle up in your comfy Aran sweater, reading some Irish and Scottish folktales next to a fireplace is the mood for this collection. Scottish plaids, folk art inspired prints, with a touch a corky chic is the aesthetic for this collection.

#### **Harness Vest**

**IIEI** 

Media Mix: Paid / Organic Social media ad, Display Ads, Email Marketing, SEM & SEO