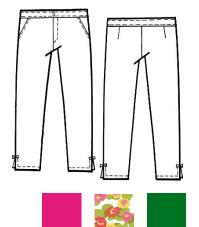

## Line Sheet: Mindy's Garden Party

Name: Lily Skirt

Fabric: Cotton Stretch Twill

Name: Kerri Capri Pants

Fabric: Cotton Stretch Twill

DESCRIPTION

**FABRIC** 

Emily Pussy-Bow Blouse