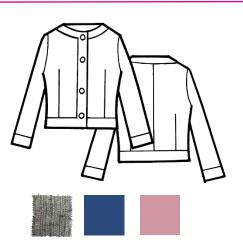

Hot Coral

Faceted Bugle Beads and Sequins

Breast Cancer Ribbon Korean Heat Transfer Crystal Patch

Name: Eva Car Coat
Fabric: Cotton Stretch Twill

Name: Jackie Pencil Skirt Fabric: Cotton Stretch Twill

Name: Bella Jacket Fabric: Cotton Stretch Twill