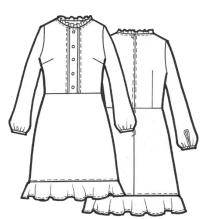

## Line Sheet: Mindy's Garden Party

Name: Lily Skirt

Fabric: Cotton Stretch Twill

Name: Kerri Capri Pants

Fabric: Cotton Stretch Twill

DESCRIPTION

**FABRIC** 

Emily Pussy-Bow Blouse