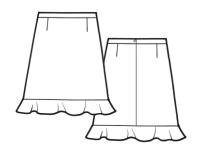

## Line Sheet: Mindy's Garden Party

Name: Lily Skirt

Fabric: Cotton Stretch Twill

Name: Kerri Capri Pants

Fabric: Cotton Stretch Twill

DESCRIPTION

**FABRIC** 

Emily Pussy-Bow Blouse