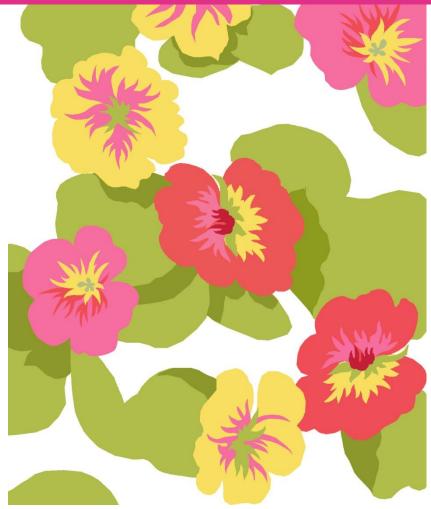

## **Pantone Color Palette:**

Dark Green 2559C

**Bright Chartreuse** 

14-0445 TPX

Pink 213 C

Bright White

11-0601 TCX

## **Button & Trim:**

Enamel Flower Button
Plastic Daisy Button
Floral Embroidered Trim

## **Dress Code:**

Fun, bright, cheerful colors and prints. Quirky chic aesthetic and your bubbling personality!

Poly Charmeuse
Cotton Voile
Cotton Stretch Twill
Silk Charmeuse
Cotton Plain Weave