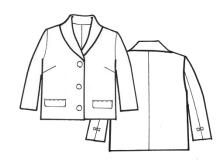

Fabric: Cotton Poplin

Fabric: Cotton Lurex / Cotton Twill

Fabric: Cotton Lurex / Cotton Twill

Name: Mary Ann Cigarette Pants

Fabric: Cotton Lurex / Cotton Twill

Name: Kate Bow at Neck Coat

Fabric: Cotton Lurex / Cotton Twill

Name: Kate Bow at Neck Coat

Fabric: Cotton Lurex / Cotton Twill