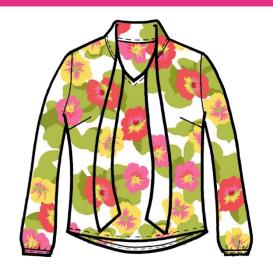

## Line Sheet: Mindy's Garden Party

Name: Lily Skirt

Fabric: Cotton Stretch Twill

Name: Kerri Capri Pants

Fabric: Cotton Stretch Twill

DESCRIPTION

**FABRIC** 

Emily Pussy-Bow Blouse

Silk Crepe de Chine

CATEGORY

SIZE RANGE

Champagne wishes and caviar dreams!

As the theme song of the lifestyle of the rich and famous playing in the background, you take a fantastical journey to the nostalgic allure of studio 54 aesthetic. All the glitz and glamour, partying from posh uptown cocktail lounge to hip and cool downtown bars ~ Girls just wanna have fun