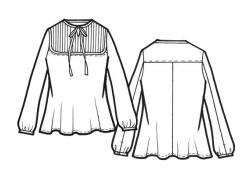

Name: Emma Jacket Fabric: Cotton Stretch Twill

Name: Lulu Blouse

Fabric: Silk Crepe de Chine

Name: Emily Pussy-Bow Blouse Fabric: Silk Crepe de Chine

Name: Audrey Dress Fabric: Cotton Voile

Name: Victoria Dress

Silk Crepe de Chine

CATEGORY

SIZE RANGE

Champagne wishes and caviar dreams!

As the theme song of the lifestyle of the rich and famous playing in the background, you take a fantastical journey to the nostalgic allure of studio 54 aesthetic. All the glitz and glamour, partying from posh uptown cocktail lounge to hip and cool downtown bars ~ Girls just wanna have fun