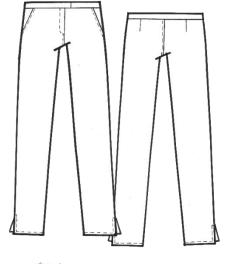

Fabric: Cotton Poplin

Fabric: Cotton Lurex / Cotton Twill

Fabric: Cotton Lurex / Cotton Twill

Name: Mary Ann Cigarette Pants

Fabric: Cotton Lurex / Cotton Twill

Name: Kate Bow at Neck Coat

Fabric: Cotton Lurex / Cotton Twill