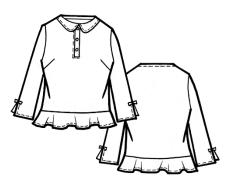

## Line Sheet: Mindy's Garden Party

Name: Lily Skirt

Fabric: Cotton Stretch Twill

Name: Kerri Capri Pants

Fabric: Cotton Stretch Twill

DESCRIPTION

**FABRIC** 

Emily Pussy-Bow Blouse

Silk Crepe de Chine

CATEGORY

SIZE RANGE

Champagne wishes and caviar dreams!

As the theme song of the lifestyle of the rich and famous playing in the background, you take a fantastical journey to the nostalgic allure of studio 54 aesthetic. All the glitz and glamour, partying from posh uptown cocktail lounge to hip and cool downtown bars ~ Girls just wanna have fun