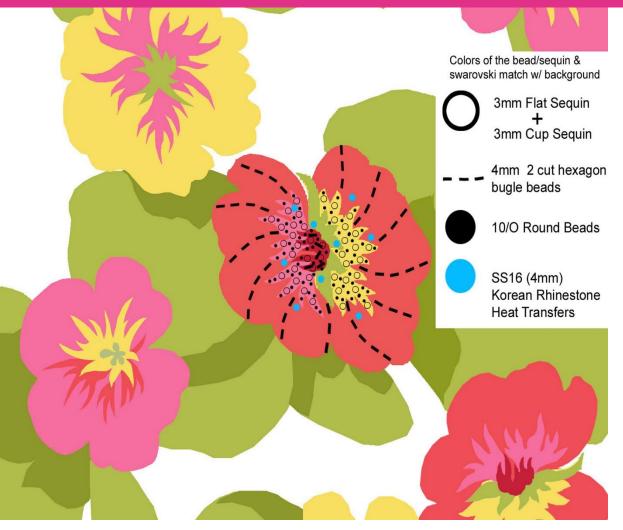

Hot Coral

Faceted Bugle Beads and Sequins

Breast Cancer Ribbon Korean Heat Transfer Crystal Patch

Name: Eva Car Coat
Fabric: Cotton Stretch Twill

Name: Jackie Pencil Skirt Fabric: Cotton Stretch Twill

Name: Bella Jacket Fabric: Cotton Stretch Twill