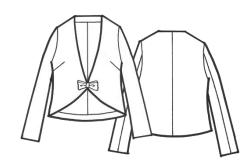

Hot Coral

Faceted Bugle Beads and Sequins

Breast Cancer Ribbon Korean Heat Transfer Crystal Patch

Name: Eva Car Coat
Fabric: Cotton Stretch Twill

Name: Jackie Pencil Skirt Fabric: Cotton Stretch Twill

Name: Bella Jacket Fabric: Cotton Stretch Twill

Name: Emma Jacket Fabric: Cotton Stretch Twill

Name: Lulu Blouse

Fabric: Silk Crepe de Chine

Name: Emily Pussy-Bow Blouse Fabric: Silk Crepe de Chine

Name: Audrey Dress Fabric: Cotton Voile

Name: Victoria Dress