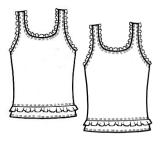

Name: Cynthia Ruffle Tank Top Fabric: 100% 1x1 Rib Knit

Name: Judy Ruffle Top

Fabric: Rayon Lycra Gabardine

Name: Selina Tank Dress Fabric: 100% 1x1 Rib Knit

Name: Melissa Off Shoulder Dress

Fabric: 100% 1x1 Rib Knit