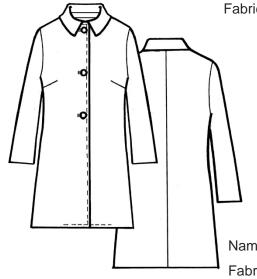

Hot Coral

Faceted Bugle Beads and Sequins

Breast Cancer Ribbon Korean Heat Transfer Crystal Patch

Name: Eva Car Coat
Fabric: Cotton Stretch Twill

Name: Jackie Pencil Skirt Fabric: Cotton Stretch Twill

Name: Bella Jacket Fabric: Cotton Stretch Twill