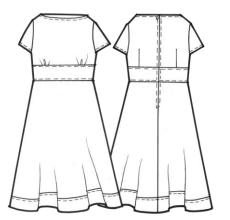

Name: Emma Jacket Fabric: Cotton Stretch Twill

Name: Lulu Blouse

Fabric: Silk Crepe de Chine

Name: Emily Pussy-Bow Blouse Fabric: Silk Crepe de Chine

Name: Audrey Dress Fabric: Cotton Voile

Name: Victoria Dress