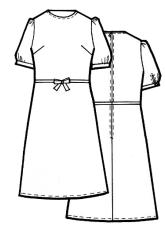

Fabric: Cotton Lurex / Cotton Twill

Name: Melina Blouse

Fabric: Silk Crepe de Chine

Name: Susana Dress Fabric: Silk Crepe de Chine

Name: Susana Dress

Fabric: Silk Crepe de Chine

Name: Ariel Button Down Shirt