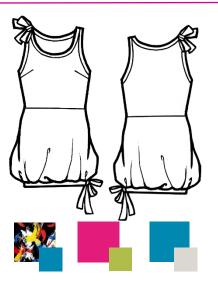

Name: Amanda Bubble Skirt Fabric: Sequin Netting or Poly Lurex Jacquard

Name: Britney Tank Dress

Fabric: Sequin Netting

Rayon Charmeuse Binding

You have just been saved by the bell!

The optimistic mood and attitude of the "Bayside High" filled with youthful neon bright colors and graphic prints are the aesthetic for this theme.

## **Key Looks:**

Big bold prints
Bright & cheerful colors
Volume & fitted contrast
and bubbling personality
of course!

Come join Zack, Slater, Kelly, Jessie and Lisa for a fabulous year ~ You are in with the in crowd now!