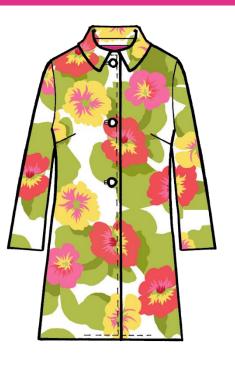

Hot Coral

Faceted Bugle Beads and Sequins

Breast Cancer Ribbon Korean Heat Transfer Crystal Patch

Name: Eva Car Coat
Fabric: Cotton Stretch Twill

Name: Jackie Pencil Skirt Fabric: Cotton Stretch Twill

Name: Bella Jacket Fabric: Cotton Stretch Twill