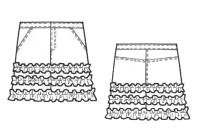

## Line Sheet: Mindy's Garden Party

Name: Lily Skirt

Fabric: Cotton Stretch Twill

Name: Kerri Capri Pants

Fabric: Cotton Stretch Twill

DESCRIPTION

**FABRIC** 

Emily Pussy-Bow Blouse