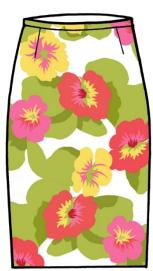

## Line Sheet: Mindy's Garden Party

Name: Lily Skirt

Fabric: Cotton Stretch Twill

Name: Kerri Capri Pants

Fabric: Cotton Stretch Twill

DESCRIPTION

**FABRIC** 

Emily Pussy-Bow Blouse