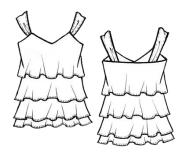

Name: Kimberly Hot Shorts Fabric: Poly Lurex Jacquard

Name: Britney Tank Dress Fabric: Sequin Netting Rayon Charmeuse Binding

Name: Shelly Ruffle Tank Top Fabric: Sequin Netting w/ Rayon Charmeuse Ruffles

Name: Amanda Bubble Skirt Fabric: Sequin Netting or Poly Lurex Jacquard

Name: Britney Tank Dress

Fabric: Sequin Netting

Rayon Charmeuse Binding

You have just been saved by the bell!

The optimistic mood and attitude of the "Bayside High" filled with youthful neon bright colors and graphic prints are the aesthetic for this theme.