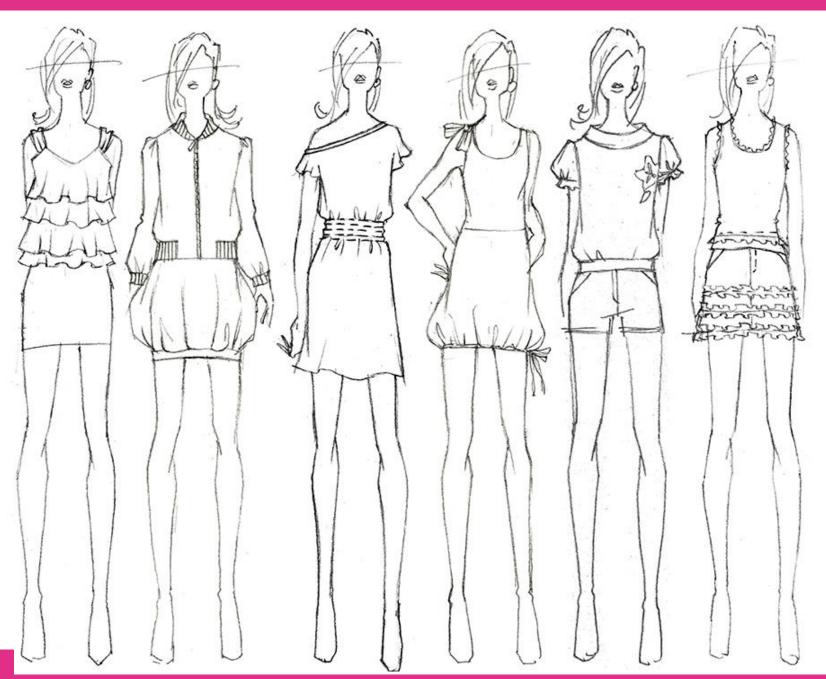

Name: Bianca Bomber Jacket Fabric: Rayon Lycra Gabardine

Fabric: Rayon Lycra Jersey

Name: Jessie Sweatshirt
Fabric: 100% French Terry w/
contrast jersey trim

Name: Erica Ruffle Top Fabric: Rayon Lycra Jersey

Name: Cynthia Ruffle Tank Top Fabric: 100% 1x1 Rib Knit

Name: Judy Ruffle Top

Fabric: Rayon Lycra Gabardine

Name: Selina Tank Dress Fabric: 100% 1x1 Rib Knit

Name: Melissa Off Shoulder Dress

Fabric: 100% 1x1 Rib Knit