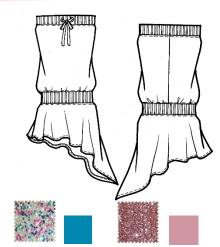

## **Pantone Color Palette:**

Pink 213 C
P 69-11 C - Dusty Rose
Hot Coral 17-1656 TPX
Vivid Blue 17-4432 TCX

Name: Tiffany Bomber Jacket Fabric: Poly Lurex Jacquard

Fabric: Sequin Netting Rayon Charmeuse Binding

Name: Kimberly Hot Shorts Fabric: Poly Lurex Jacquard

Name: Britney Tank Dress Fabric: Sequin Netting Rayon Charmeuse Binding

Name: Shelly Ruffle Tank Top Fabric: Sequin Netting w/ Rayon Charmeuse Ruffles

Name: Amanda Bubble Skirt Fabric: Sequin Netting or Poly Lurex Jacquard

Name: Britney Tank Dress

Fabric: Sequin Netting

Rayon Charmeuse Binding

You have just been saved by the bell!

The optimistic mood and attitude of the "Bayside High" filled with youthful neon bright colors and graphic prints are the aesthetic for this theme.