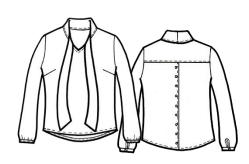

## Line Sheet: Mindy's Garden Party

Name: Lily Skirt

Fabric: Cotton Stretch Twill

Name: Kerri Capri Pants

Fabric: Cotton Stretch Twill

DESCRIPTION

**FABRIC** 

Emily Pussy-Bow Blouse

Silk Crepe de Chine

CATEGORY

SIZE RANGE

Champagne wishes and caviar dreams!

As the theme song of the lifestyle of the rich and famous playing in the background, you take a fantastical journey to the nostalgic allure of studio 54 aesthetic. All the glitz and glamour, partying from posh uptown cocktail lounge to hip and cool downtown bars ~ Girls just wanna have fun