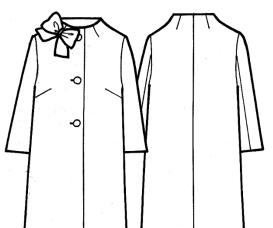

Fabric: Cotton Poplin

Fabric: Cotton Lurex / Cotton Twill

Fabric: Cotton Lurex / Cotton Twill

Name: Mary Ann Cigarette Pants

Fabric: Cotton Lurex / Cotton Twill

Name: Kate Bow at Neck Coat

Fabric: Cotton Lurex / Cotton Twill

Name: Kate Bow at Neck Coat

Fabric: Cotton Lurex / Cotton Twill