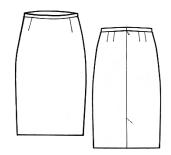

Hot Coral

Faceted Bugle Beads and Sequins

Breast Cancer Ribbon Korean Heat Transfer Crystal Patch

Name: Eva Car Coat
Fabric: Cotton Stretch Twill

Name: Jackie Pencil Skirt Fabric: Cotton Stretch Twill

Name: Bella Jacket Fabric: Cotton Stretch Twill

## Line Sheet: Mindy's Garden Party

Name: Lily Skirt

Fabric: Cotton Stretch Twill

Name: Kerri Capri Pants

Fabric: Cotton Stretch Twill

DESCRIPTION

**FABRIC** 

Emily Pussy-Bow Blouse