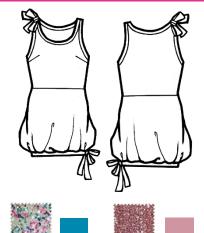

Name: Cynthia Ruffle Tank Top Fabric: 100% 1x1 Rib Knit

Name: Judy Ruffle Top

Fabric: Rayon Lycra Gabardine

Name: Selina Tank Dress Fabric: 100% 1x1 Rib Knit

Name: Melissa Off Shoulder Dress

Fabric: 100% 1x1 Rib Knit