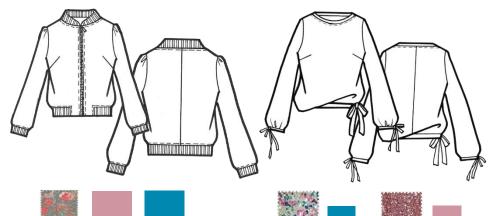

Name: Bianca Bomber Jacket Fabric: Rayon Lycra Gabardine

Fabric: Rayon Lycra Jersey

Name: Jessie Sweatshirt
Fabric: 100% French Terry w/
contrast jersey trim

Name: Erica Ruffle Top Fabric: Rayon Lycra Jersey