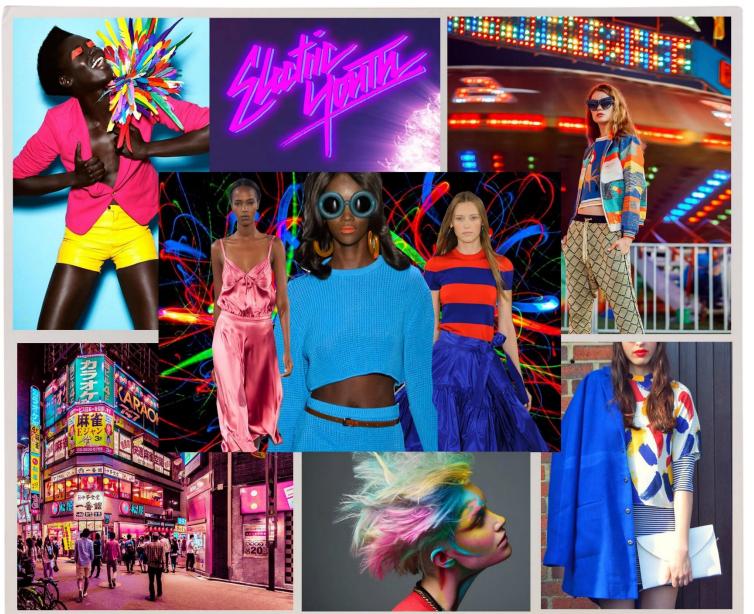

Name: Amanda Bubble Skirt Fabric: Sequin Netting or Poly Lurex Jacquard

Name: Britney Tank Dress

Fabric: Sequin Netting

Rayon Charmeuse Binding

You have just been saved by the bell!

The optimistic mood and attitude of the "Bayside High" filled with youthful neon bright colors and graphic prints are the aesthetic for this theme.

## **Key Looks:**

Big bold prints
Bright & cheerful colors
Volume & fitted contrast
and bubbling personality
of course!

Come join Zack, Slater, Kelly, Jessie and Lisa for a fabulous year ~ You are in with the in crowd now!