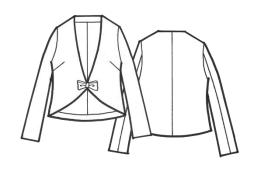

Fabric: Cotton Poplin

Fabric: Cotton Lurex / Cotton Twill

Fabric: Cotton Lurex / Cotton Twill

Name: Mary Ann Cigarette Pants

Fabric: Cotton Lurex / Cotton Twill

Name: Kate Bow at Neck Coat

Fabric: Cotton Lurex / Cotton Twill

Name: Kate Bow at Neck Coat

Fabric: Cotton Lurex / Cotton Twill