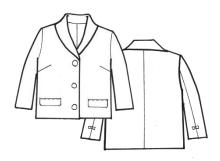

## **Pantone Color Palette:**

Pink 213 C

Bright Chartreuse 14-0445 TPX

Bright White 11-0601 TCX

Dusty Rose P 69-11 C

Pale Khaki PQ-15-1216TCX

Galaxy Blue 19-4055 TCX

Name: Diana Jacket

Fabric: Cotton Lurex / Cotton Twill

Name: Diana Jacket

Fabric: Cotton Lurex / Cotton Twill

Name: Diana Jacket

Fabric: Cotton Lurex / Cotton Twill

Name: Lucy Blouse

Fabric: Silk Crepe de Chine

Name: Brook Jacket