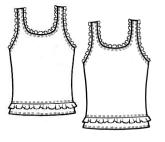

Name: Cynthia Ruffle Tank Top Fabric: 100% 1x1 Rib Knit

Name: Judy Ruffle Top

Fabric: Rayon Lycra Gabardine

Name: Selina Tank Dress Fabric: 100% 1x1 Rib Knit

Name: Melissa Off Shoulder Dress

Fabric: 100% 1x1 Rib Knit