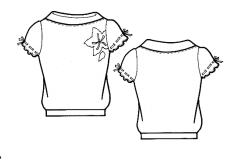

Name: Bianca Bomber Jacket Fabric: Rayon Lycra Gabardine

Fabric: Rayon Lycra Jersey

Name: Jessie Sweatshirt
Fabric: 100% French Terry w/
contrast jersey trim

Name: Erica Ruffle Top Fabric: Rayon Lycra Jersey

Name: Cynthia Ruffle Tank Top Fabric: 100% 1x1 Rib Knit

Name: Judy Ruffle Top

Fabric: Rayon Lycra Gabardine

Name: Selina Tank Dress Fabric: 100% 1x1 Rib Knit

Name: Melissa Off Shoulder Dress

Fabric: 100% 1x1 Rib Knit