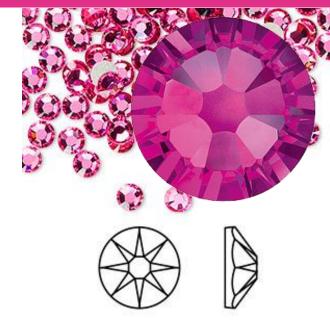

Hot Coral

Faceted Bugle Beads and Sequins

Breast Cancer Ribbon Korean Heat Transfer Crystal Patch

Name: Eva Car Coat
Fabric: Cotton Stretch Twill

Name: Jackie Pencil Skirt Fabric: Cotton Stretch Twill

Name: Bella Jacket Fabric: Cotton Stretch Twill