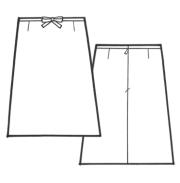

## Line Sheet: Mindy's Garden Party

Name: Lily Skirt

Fabric: Cotton Stretch Twill

Name: Kerri Capri Pants

Fabric: Cotton Stretch Twill

DESCRIPTION

**FABRIC** 

Emily Pussy-Bow Blouse