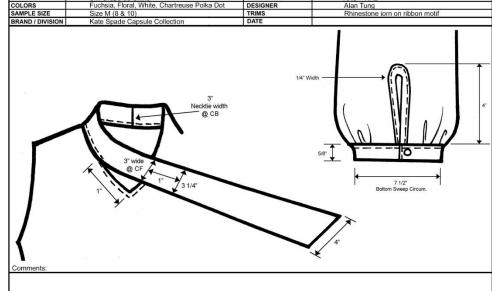

## Benefits BCRF Breast Cancer Research Foundation

10% of the proceeds from the custom floral print items in "Mindy's Garden Party" that has the breast cancer awareness crystal ribbon motif on it will be donated to BCRF Breast Cancer Research Foundation

Hot Coral

Faceted Bugle Beads and Sequins

Breast Cancer Ribbon Korean Heat Transfer Crystal Patch

Name: Eva Car Coat
Fabric: Cotton Stretch Twill

Name: Jackie Pencil Skirt Fabric: Cotton Stretch Twill

Name: Bella Jacket Fabric: Cotton Stretch Twill

Fabric: Cotton Poplin

Fabric: Cotton Lurex / Cotton Twill

Fabric: Cotton Lurex / Cotton Twill

Name: Mary Ann Cigarette Pants

Fabric: Cotton Lurex / Cotton Twill

Name: Kate Bow at Neck Coat

Fabric: Cotton Lurex / Cotton Twill

Name: Kate Bow at Neck Coat

Fabric: Cotton Lurex / Cotton Twill