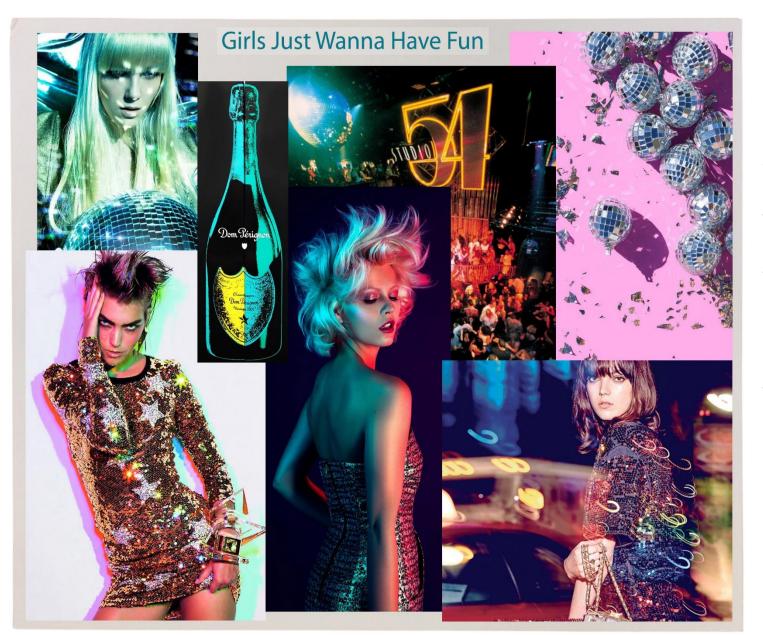

Silk Crepe de Chine

CATEGORY

SIZE RANGE

Champagne wishes and caviar dreams!

As the theme song of the lifestyle of the rich and famous playing in the background, you take a fantastical journey to the nostalgic allure of studio 54 aesthetic. All the glitz and glamour, partying from posh uptown cocktail lounge to hip and cool downtown bars ~ Girls just wanna have fun

Name: Amanda Bubble Skirt Fabric: Sequin Netting or Poly Lurex Jacquard

Name: Britney Tank Dress

Fabric: Sequin Netting

Rayon Charmeuse Binding

You have just been saved by the bell!

The optimistic mood and attitude of the "Bayside High" filled with youthful neon bright colors and graphic prints are the aesthetic for this theme.