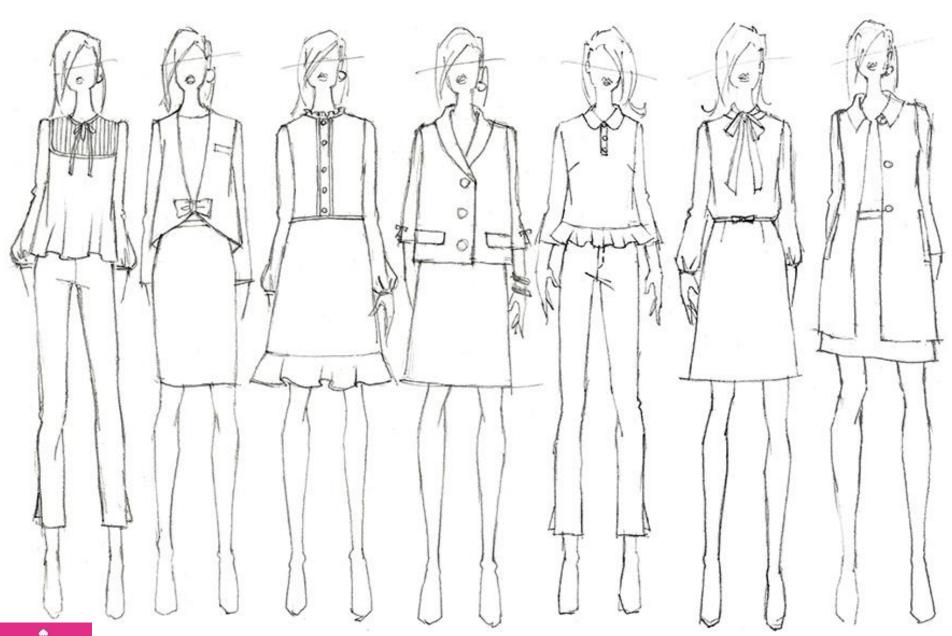

## Line Sheet: Mindy's Garden Party

Name: Lily Skirt

Fabric: Cotton Stretch Twill

Name: Kerri Capri Pants

Fabric: Cotton Stretch Twill

DESCRIPTION

**FABRIC** 

Emily Pussy-Bow Blouse

Silk Crepe de Chine

CATEGORY

SIZE RANGE

Champagne wishes and caviar dreams!

As the theme song of the lifestyle of the rich and famous playing in the background, you take a fantastical journey to the nostalgic allure of studio 54 aesthetic. All the glitz and glamour, partying from posh uptown cocktail lounge to hip and cool downtown bars ~ Girls just wanna have fun