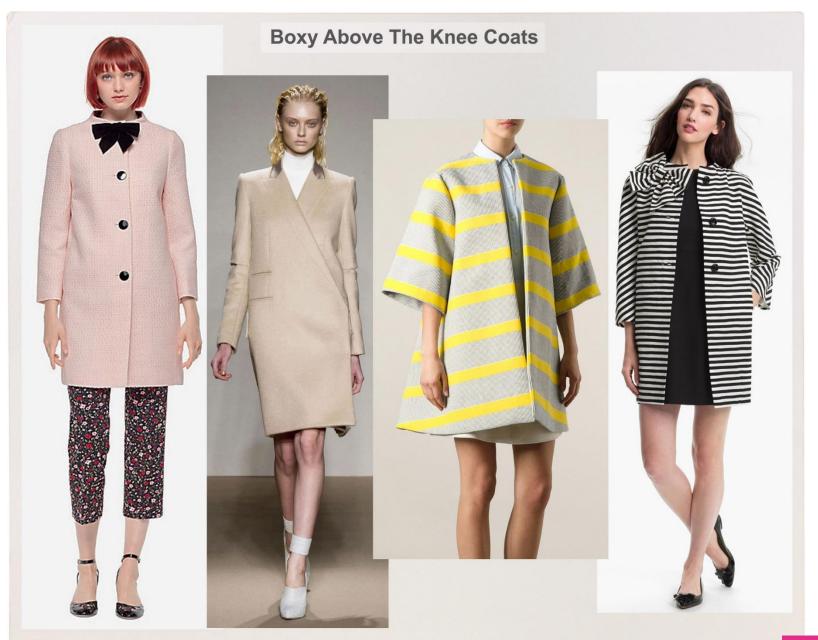

Fabric: Cotton Poplin

Fabric: Cotton Lurex / Cotton Twill

Fabric: Cotton Lurex / Cotton Twill

Name: Mary Ann Cigarette Pants

Fabric: Cotton Lurex / Cotton Twill

Name: Kate Bow at Neck Coat

Fabric: Cotton Lurex / Cotton Twill

Name: Kate Bow at Neck Coat

Fabric: Cotton Lurex / Cotton Twill