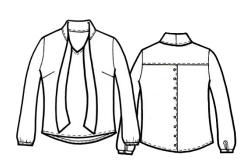

Name: Emma Jacket Fabric: Cotton Stretch Twill

Name: Lulu Blouse

Fabric: Silk Crepe de Chine

Name: Emily Pussy-Bow Blouse Fabric: Silk Crepe de Chine

Name: Audrey Dress Fabric: Cotton Voile

Name: Victoria Dress

Silk Crepe de Chine

CATEGORY

SIZE RANGE

Champagne wishes and caviar dreams!

As the theme song of the lifestyle of the rich and famous playing in the background, you take a fantastical journey to the nostalgic allure of studio 54 aesthetic. All the glitz and glamour, partying from posh uptown cocktail lounge to hip and cool downtown bars ~ Girls just wanna have fun