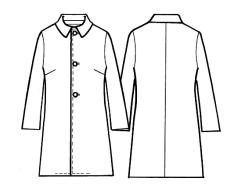

Fabric: Cotton Poplin

Fabric: Cotton Lurex / Cotton Twill

Fabric: Cotton Lurex / Cotton Twill

Name: Mary Ann Cigarette Pants

Fabric: Cotton Lurex / Cotton Twill

Name: Kate Bow at Neck Coat

Fabric: Cotton Lurex / Cotton Twill

Name: Kate Bow at Neck Coat

Fabric: Cotton Lurex / Cotton Twill