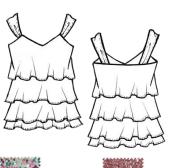

Name: Kimberly Hot Shorts Fabric: Poly Lurex Jacquard

Name: Britney Tank Dress Fabric: Sequin Netting Rayon Charmeuse Binding

Name: Shelly Ruffle Tank Top Fabric: Sequin Netting w/ Rayon Charmeuse Ruffles

Name: Amanda Bubble Skirt Fabric: Sequin Netting or Poly Lurex Jacquard

Name: Britney Tank Dress

Fabric: Sequin Netting

Rayon Charmeuse Binding

You have just been saved by the bell!

The optimistic mood and attitude of the "Bayside High" filled with youthful neon bright colors and graphic prints are the aesthetic for this theme.