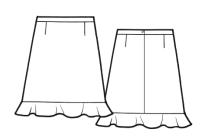

## Line Sheet: Mindy's Garden Party

Name: Lily Skirt

Fabric: Cotton Stretch Twill

Name: Kerri Capri Pants

Fabric: Cotton Stretch Twill

DESCRIPTION

**FABRIC** 

Emily Pussy-Bow Blouse