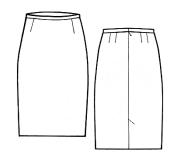

Fabric: Cotton Lurex / Cotton Twill

Name: Diana Jacket

Fabric: Cotton Lurex / Cotton Twill

Name: Diana Jacket

Fabric: Cotton Lurex / Cotton Twill

Name: Lucy Blouse

Fabric: Silk Crepe de Chine

Name: Brook Jacket

Fabric: Cotton Lurex / Cotton Twill

Name: Melina Blouse

Fabric: Silk Crepe de Chine

Name: Susana Dress Fabric: Silk Crepe de Chine

Name: Susana Dress

Fabric: Silk Crepe de Chine

Name: Ariel Button Down Shirt