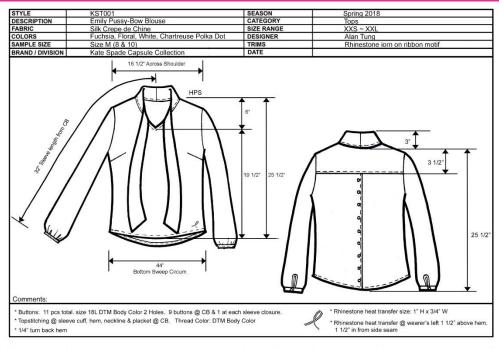

## Line Sheet: Mindy's Garden Party

Name: Lily Skirt

Fabric: Cotton Stretch Twill

Name: Kerri Capri Pants

Fabric: Cotton Stretch Twill

DESCRIPTION

**FABRIC** 

Emily Pussy-Bow Blouse

Silk Crepe de Chine

CATEGORY

SIZE RANGE

Champagne wishes and caviar dreams!

As the theme song of the lifestyle of the rich and famous playing in the background, you take a fantastical journey to the nostalgic allure of studio 54 aesthetic. All the glitz and glamour, partying from posh uptown cocktail lounge to hip and cool downtown bars ~ Girls just wanna have fun