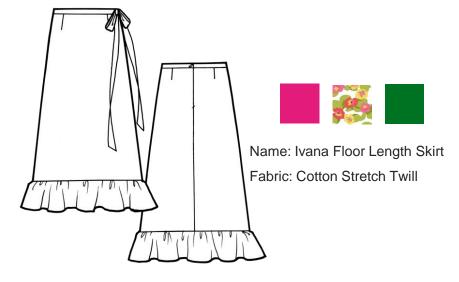

## Line Sheet: Mindy's Garden Party

Name: Lily Skirt

Fabric: Cotton Stretch Twill

Name: Kerri Capri Pants

Fabric: Cotton Stretch Twill

DESCRIPTION

**FABRIC** 

Emily Pussy-Bow Blouse