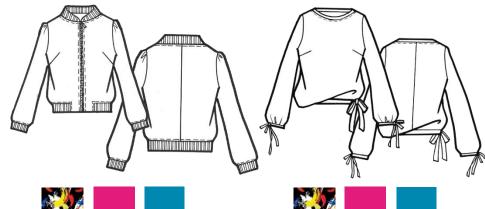

Hot Coral

Faceted Bugle Beads and Sequins

Breast Cancer Ribbon Korean Heat Transfer Crystal Patch

Name: Eva Car Coat
Fabric: Cotton Stretch Twill

Name: Jackie Pencil Skirt Fabric: Cotton Stretch Twill

Name: Bella Jacket Fabric: Cotton Stretch Twill

Name: Emma Jacket Fabric: Cotton Stretch Twill

Name: Lulu Blouse

Fabric: Silk Crepe de Chine

Name: Emily Pussy-Bow Blouse Fabric: Silk Crepe de Chine

Name: Audrey Dress Fabric: Cotton Voile

Name: Victoria Dress