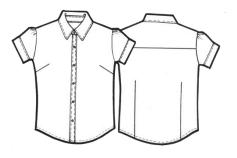

## Line Sheet: Mindy's Garden Party

Name: Lily Skirt

Fabric: Cotton Stretch Twill

Name: Kerri Capri Pants

Fabric: Cotton Stretch Twill

DESCRIPTION

**FABRIC** 

Emily Pussy-Bow Blouse

Silk Crepe de Chine

CATEGORY

SIZE RANGE

Champagne wishes and caviar dreams!

As the theme song of the lifestyle of the rich and famous playing in the background, you take a fantastical journey to the nostalgic allure of studio 54 aesthetic. All the glitz and glamour, partying from posh uptown cocktail lounge to hip and cool downtown bars ~ Girls just wanna have fun